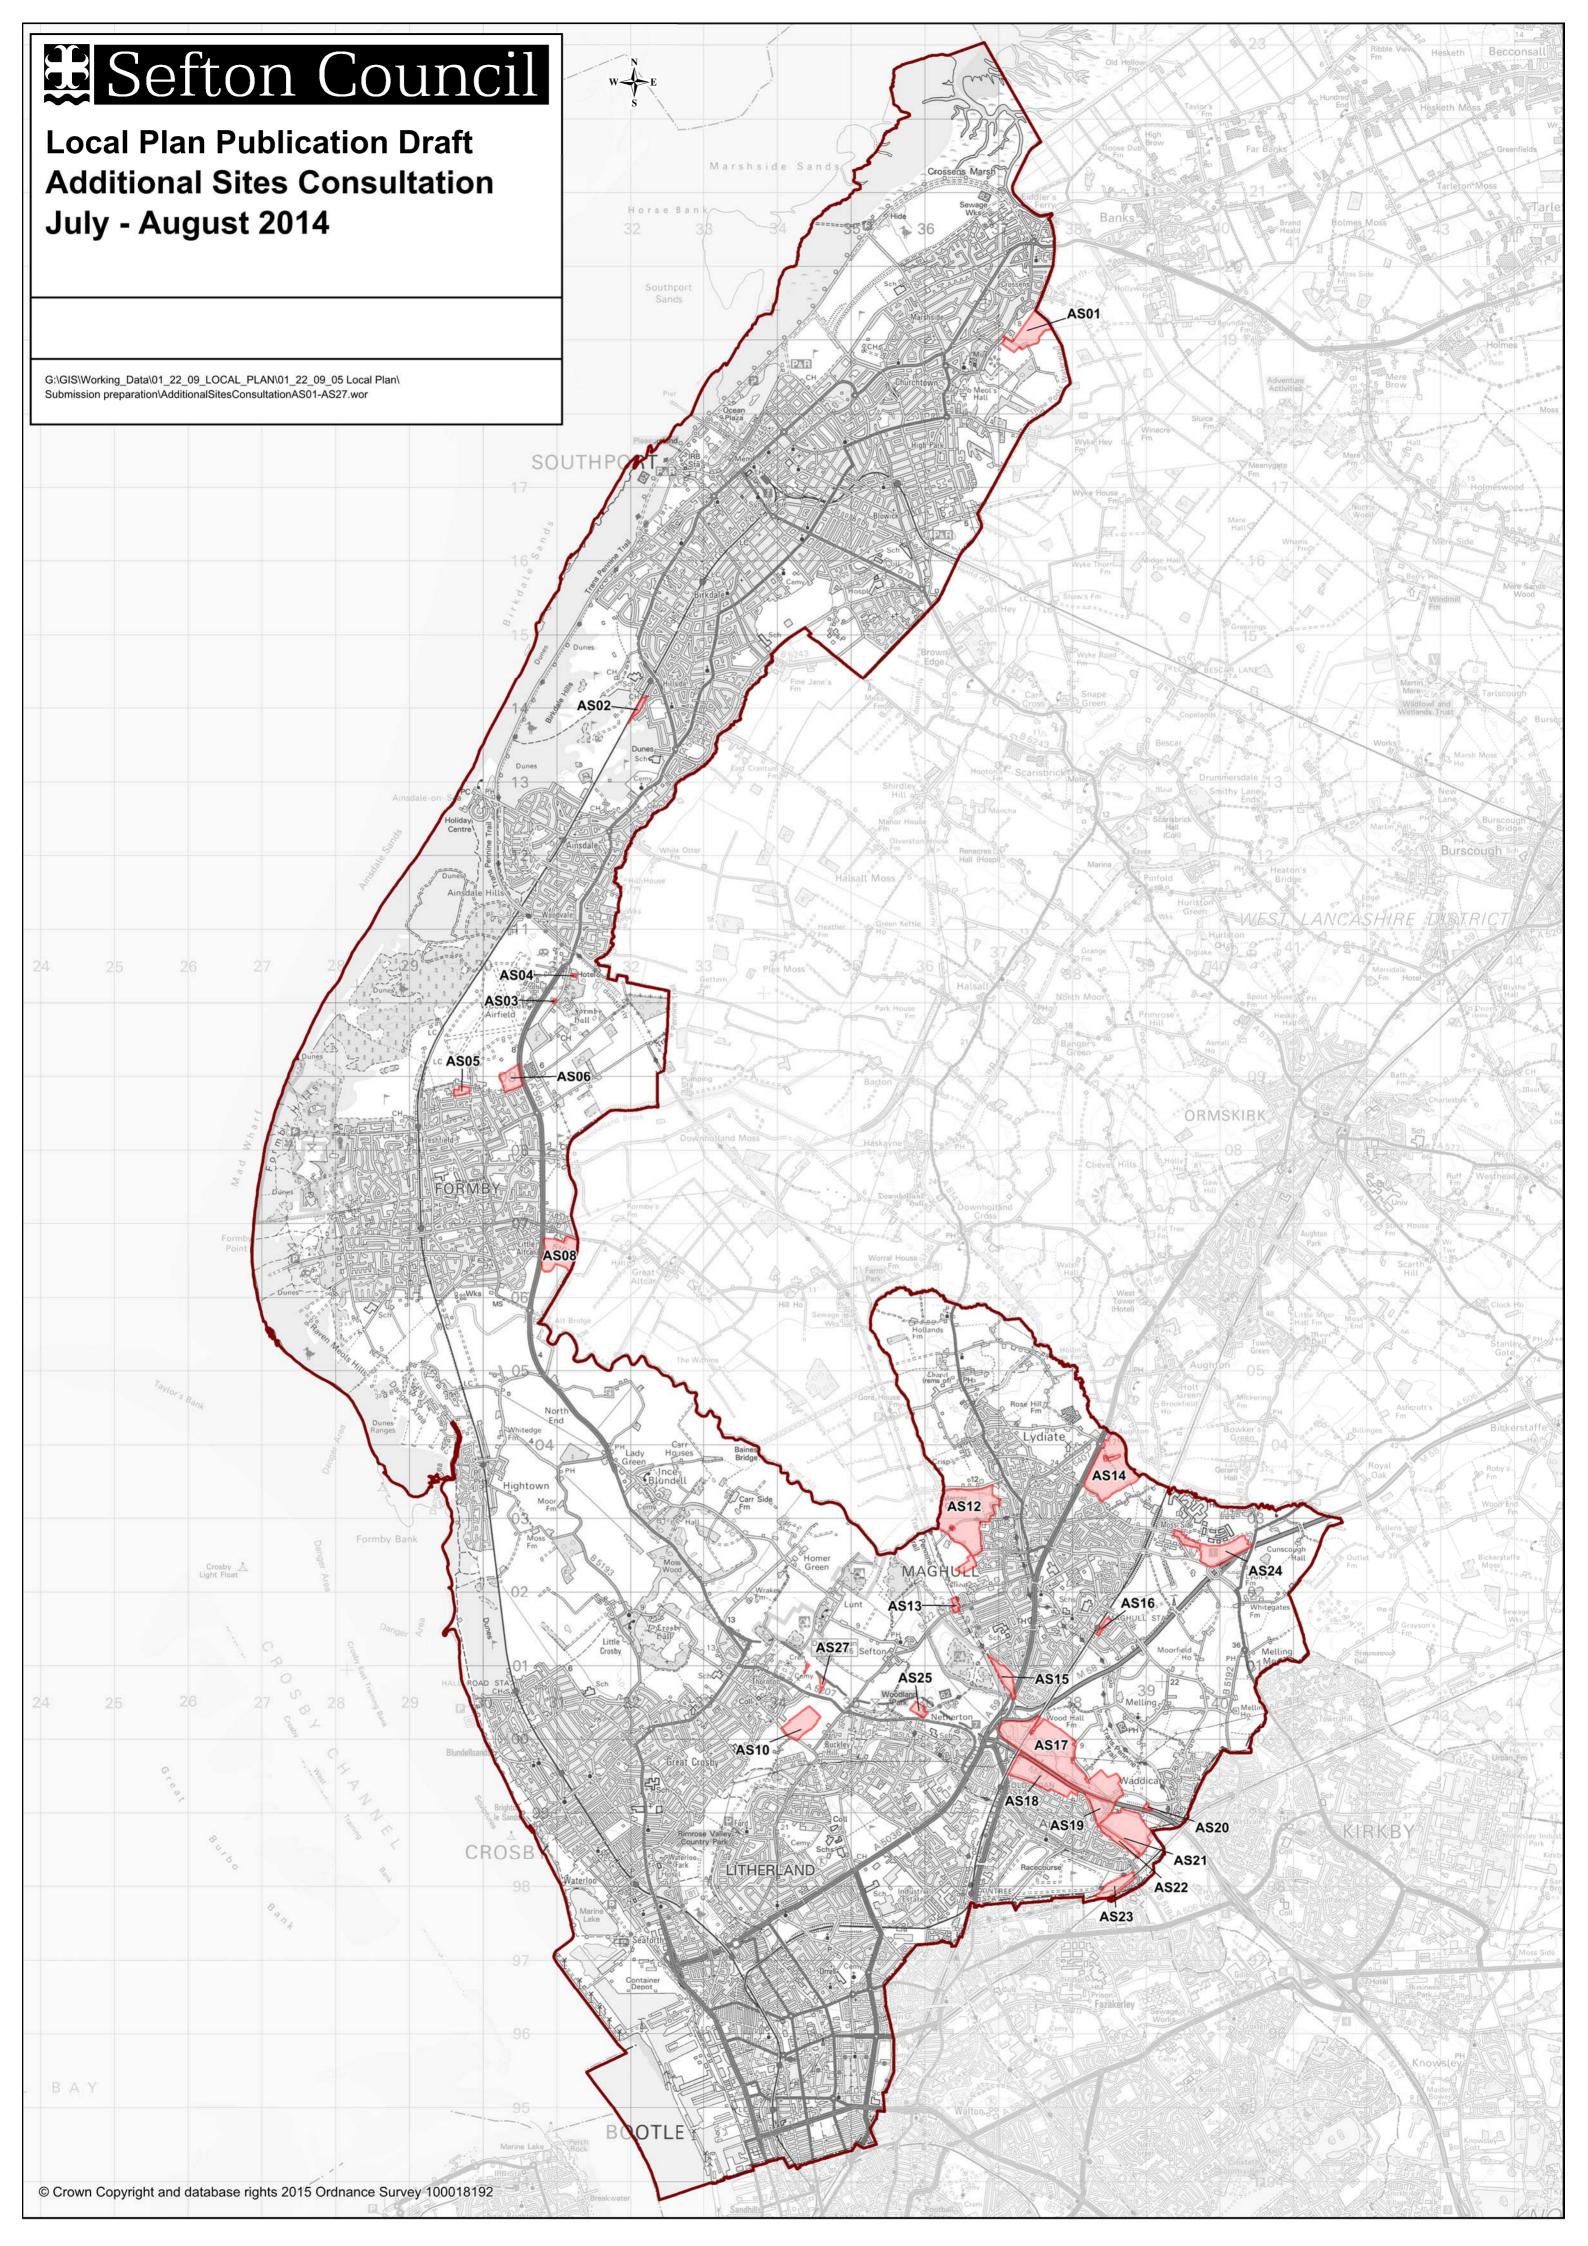

## Local Plan Additional Sites

| Site Number | Site Name and Location                                                                                      | Proposed land use                                                                                | Area (ha) |                                         |
|-------------|-------------------------------------------------------------------------------------------------------------|--------------------------------------------------------------------------------------------------|-----------|-----------------------------------------|
| AS01        | Land at Bankfield Lane, Churchtown (extension to proposed Local Plan allocation SR4.2)                      | Housing                                                                                          | 15.5      | Wainhomes                               |
| AS02        | Land west of Lynton Drive, Hillside                                                                         | Housing                                                                                          | 1.47      | Network Rail                            |
| AS03        | Wood Hey, Southport Old Road, Formby                                                                        | Housing                                                                                          | 0.21      | Maghull Developments                    |
| AS04        | Formby House Farm, Southport Old Road, Formby (The Piggeries)                                               | Housing                                                                                          | 0.22      | Maghull Developments                    |
| AS05        | Clarence House, Brewery Lane, Formby                                                                        | Housing                                                                                          | 1.92      | Nugent Care                             |
| AS06        | Land north of Brackenway (Land at Hawksworth Drive)<br>(extension to proposed Local Plan allocation SR4.11) | Housing                                                                                          | 7.24      | Taylor Wimpey                           |
| AS08        | Land south of Formby Tesco (Land South of Altcar Road),<br>Formby                                           | Employment/ Recreation                                                                           | 17.25     | Formby Play Sports                      |
| AS10        | Land at Edge Lane, Thornton                                                                                 | Housing/Other                                                                                    | 12.44     | Craig Seddon SIPP                       |
| AS12        | Land at west of Maghull, between Bells Lane and South<br>Meade                                              | Housing                                                                                          | 51.41     | Landowning Trust                        |
| AS13        | Cheshire Lines Health Club, Sefton Lane, Maghull                                                            | Housing                                                                                          | 1.47      | Jones and Beattie                       |
| AS14        | Land east of Northway, and north of Kenyons Lane, Lydiate                                                   | Housing                                                                                          | 36.37     | Spawforths                              |
| AS15        | Land south of the Crescent, Maghull                                                                         | Housing                                                                                          | 6.18      | Priory Assets<br>Management             |
| AS16        | Land adjacent to Maghull Station, Melling Lane, Maghull                                                     | Housing (subject to current<br>planning application for 14<br>homes – (ref: DC/ 2014/<br>00148)) | 1.27      | Maghull Developments                    |
| AS17        | Land at Switch Island north of M57 between Aintree, Maghull and Melling                                     | Employment                                                                                       | 69.03     | Peel Holdings                           |
| AS18        | Land north of Oriel Drive, Aintree                                                                          | Housing                                                                                          | 19.32     | CP&S Ltd                                |
| AS19        | Land west of Bulls Bridge Lane, Aintree                                                                     | Housing                                                                                          | 8.31      | PSA Devts                               |
| AS20        | Land at Spencers Lane, Melling                                                                              | Housing                                                                                          | 0.6       | Emery Planning                          |
| AS21        | Land east of Bulls Bridge Lane, Aintree                                                                     | Housing                                                                                          | 22.65     | Liverpool & Chester<br>Property Company |

| Site Number | Site Name and Location                                       | Proposed land use | Area (ha) |                |
|-------------|--------------------------------------------------------------|-------------------|-----------|----------------|
| AS22        | Mill Farm, east of Bulls Bridge Lane and north of Taunton    | Housing           | 4.76      | Persimmon      |
|             | Drive, Aintree                                               |                   |           |                |
| AS23        | Land east of Aintree Racecourse, Wango Lane, Aintree         | Housing           | 7.91      | Clark Planning |
| AS24        | Land adjacent to Ashworth Hospital between School Lane,      | Housing           | 18.53     | Mersey Care    |
|             | M58 and Old Prescott Close, Maghull                          |                   |           |                |
| AS25        | Land at The Stables, Chapel Lane, Netherton                  | Housing           | 2.56      | Owners         |
| AS27        | Land at Lydiate Lane, Thornton, (extension to proposed Local | Housing           | 1.19      | Hallam Land    |
|             | Plan allocation SR4.23)                                      |                   |           | Management     |