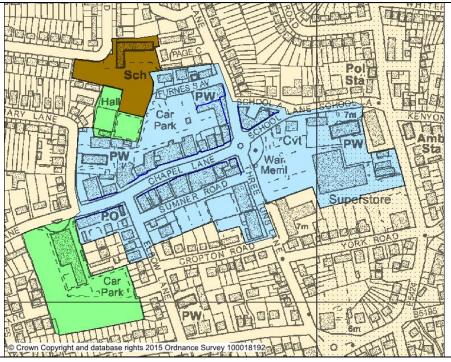

# Map14 Maghull District Centre and Maghull Centre

Amend boundary of district centre, amend Primary Retail Frontage, incorporate Primary Shopping as per Retail Strategy recommendations. Regeneration area amended accordingly