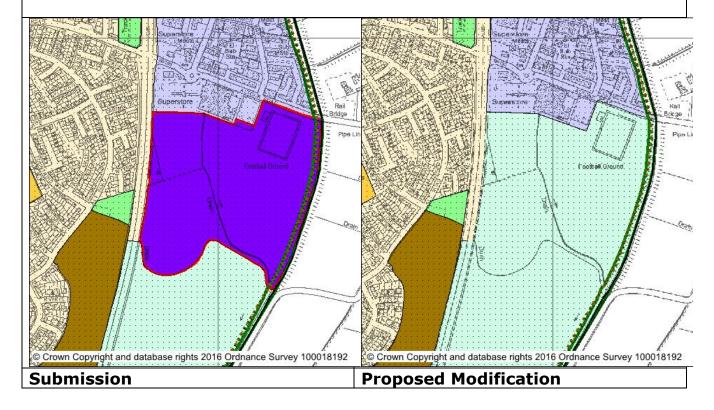

# Map10 MN2.49 Land South of Formby Industrial Estate

Site removed as an employment allocation to address comments made in **Inspector's Interim Report.** 