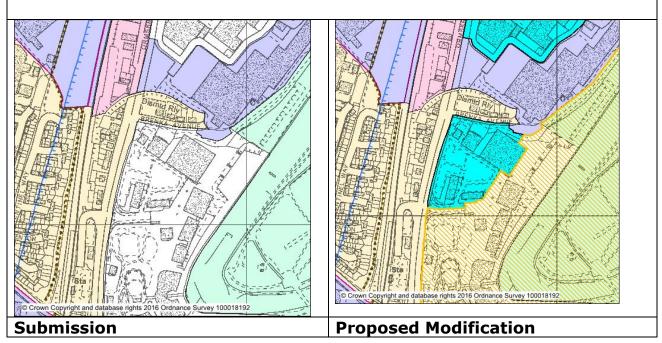

# Map10 MN2.49 Land South of Formby Industrial Estate

Site removed as an employment allocation to address comments made in **Inspector's Interim Report.** 