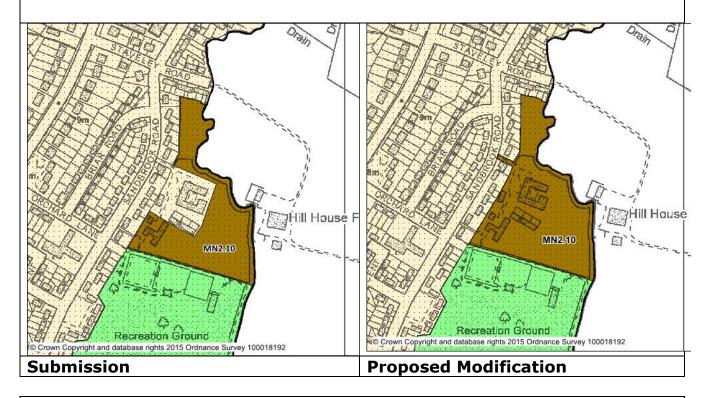

# Map5 MN2.10 Land at Sandbrook Road, Ainsdale

Site to include former Rehab Centre