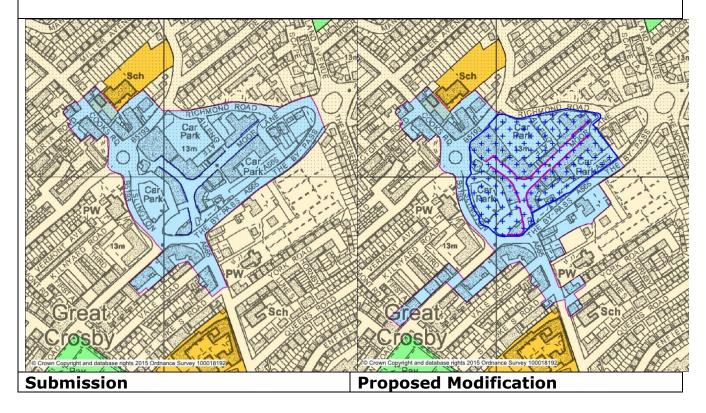

# Map16 Waterloo District Centre

Amend boundary of district centre, amend Primary Retail Frontage, incorporate Primary Shopping and Secondary Retail Frontage as per Retail Strategy recommendations