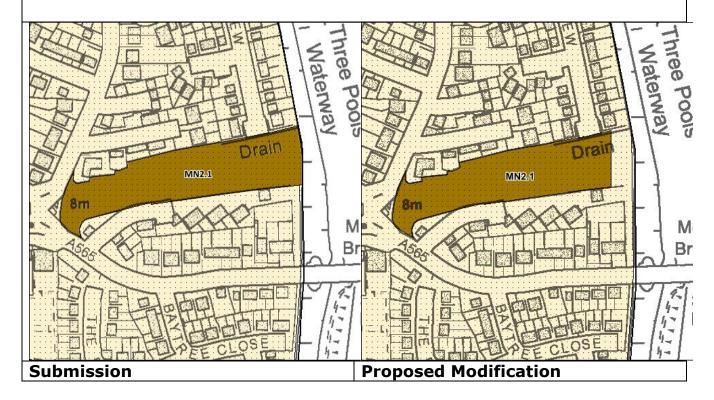

and to be incorporated within each Policies Map                                                                                                                                                            |
| NH8             | Мар47     | Whole Borough                        | Incorporates 14 <sup>th</sup> round blocks of licenses, including three new license areas for onshore hydrocarbon extraction                                                                                                                 |

#### Map1 Legend for Whole Borough

To incorporate a variety of Borough-wide and site specific modifications proposed within this document and the table of proposed modifications

#### **Submission**





#### Map2 MN2.1 Bartons Close Southport

To exclude land within Flood Zone 3



# Map3 MN2.4 Land at Moss Lane Churchtown

Part of site to be designated as Proposed Open Space and subject to specific policy MN6A



# Map4 MN2.6 Land adjacent to Dobbies Garden Centre, Benthams Way, Southport

Site amended to provide a more appropriate boundary. Area of greatest surface water flood risk removed from allocation and designated as Proposed Open Space.



# Map5 MN2.10 Land at Sandbrook Road, Ainsdale

Site to include former Rehab Centre



# Map6 MN2.11 Land South of Moor Lane Ainsdale

To comply with recommendations of the Inspector following Interim Report



#### Map6 MN2.14A Land at Shorrock's Hill

To include new housing allocation



# Map8 MN2.18 Power House phase 2, Hoggs Hill Lane, Formby

Amended to exclude are in Flood Zone 3



# Map9 MN2.46 Land East of Magh