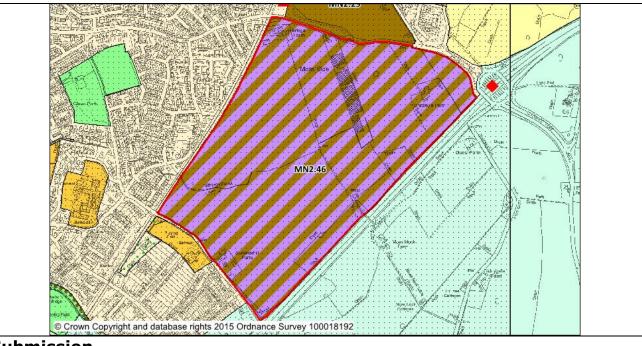

# Map9 MN2.46 Land East of Maghull

Site area amended to allow for proposed motorway slip road and accommodation work