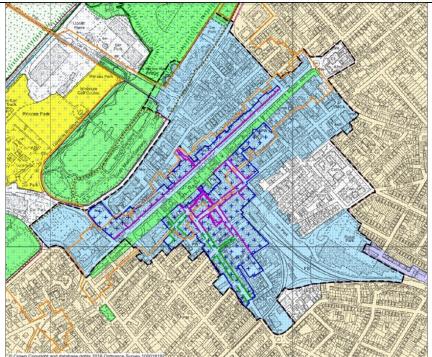

#### **Map11 Bootle Town Centre and Bootle Central Area**

Amend boundary of town centre, amend Primary Retail Frontage, incorporate Primary Shopping and Secondary Retail Frontage as per Retail Strategy recommendations. Mixed use area and regeneration area amended accordingly.