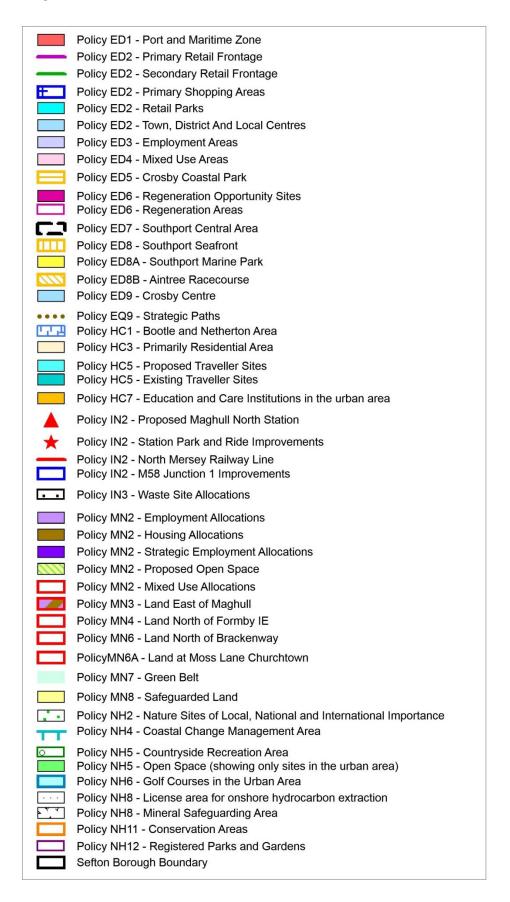

# List of changes to the Policies Map Legend

| Reference | Policies Map Legend | Reason for proposed change                           |
|-----------|---------------------|------------------------------------------------------|
| Map1      | All                 | To incorporate a variety of Borough-wide and site    |
|           |                     | specific modifications proposed within this document |
|           |                     | and the table of proposed modifications, and to      |
|           |                     | standardise the key across all the Plans             |

#### Map1 Legend for Whole Borough

To incorporate a variety of Borough-wide and site specific modifications proposed within this document and the table of proposed modifications