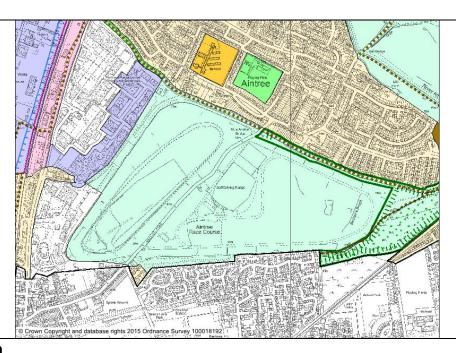

Racecourse Retail Park

Indicate extent of retail park and reflect Inspector's recommendations



# Map18 Grand National Retail Park

Indicate extent of retail park and reflect Inspector's recommendations



# Map19 Kew and Meols Cop Retail Parks

Indicate extent of retail park and reflect Inspector's recommendations



### Map20 Ocean Plaza

Indicate extent of retail park and reflect Inspector's recommendations



# Map21 Switch Island Leisure Park

Indicate extent of retail park and reflect Inspector's recommendations



# Map22 Crosby Coastal Park

New boundary to indicate area covered by policy ED5 for greater clarity



# Map23 ED8 Southport Seafront

Style change required for clarity, extent not altered



# **Map24 Aintree Racecourse**

Create new extent as Aintree Racecourse ED8B



#### **Submission**