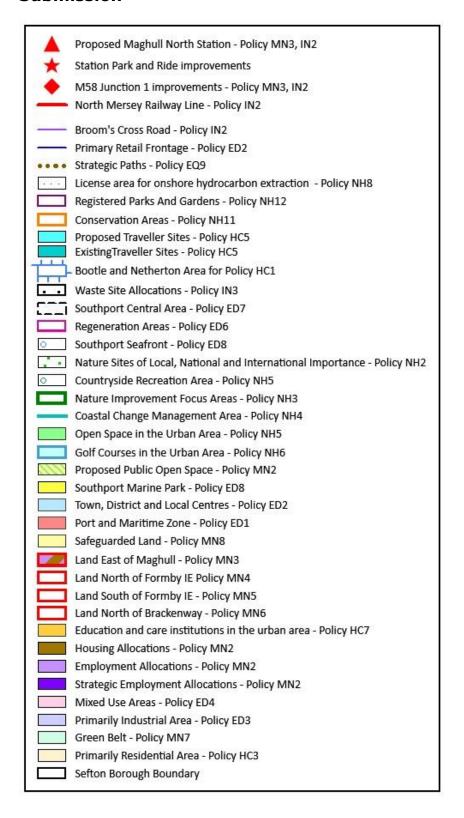

# List of changes to the Policies Map Legend

| Reference | Policies Map Legend | Reason for proposed change                           |
|-----------|---------------------|------------------------------------------------------|
| Map1      | All                 | To incorporate a variety of Borough-wide and site    |
|           |                     | specific modifications proposed within this document |
|           |                     | and the table of proposed modifications, and to      |
|           |                     | standardise the key across all the Plans             |

#### Map1 Legend for Whole Borough

To incorporate a variety of Borough-wide and site specific modifications proposed within this document and the table of proposed modifications