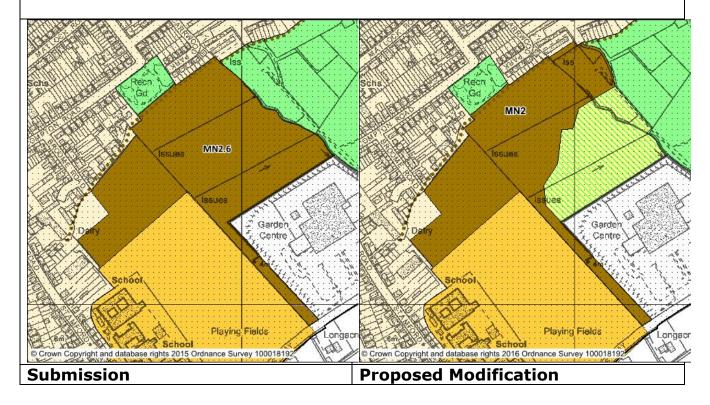

# Map4 MN2.6 Land adjacent to Dobbies Garden Centre, Benthams Way, Southport

Site amended to provide a more appropriate boundary. Area of greatest surface water flood risk removed from allocation and designated as Proposed Open Space.