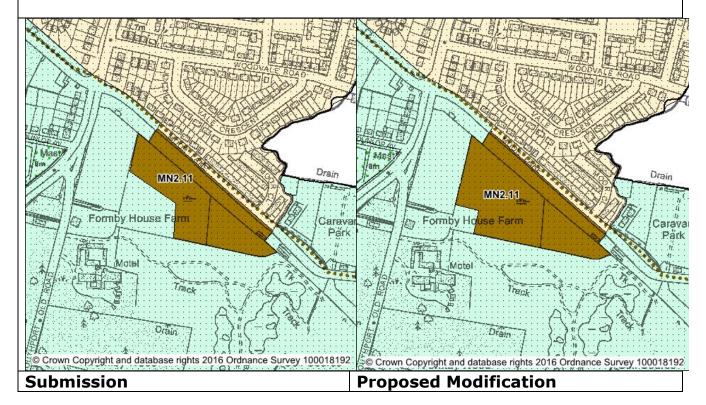

# Map6 MN2.11 Land South of Moor Lane Ainsdale

To comply with recommendations of the Inspector following Interim Report