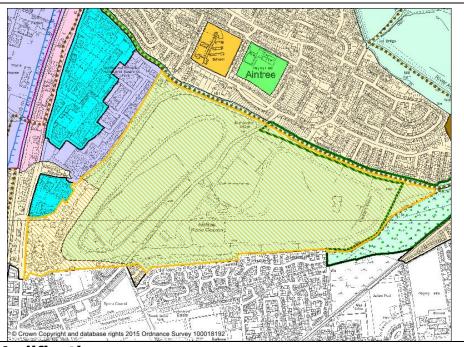

Indicate extent of retail park and reflect Inspector's recommendations



# Map18 Grand National Retail Park

Indicate extent of retail park and reflect Inspector's recommendations



# Map19 Kew and Meols Cop Retail Parks

Indicate extent of retail park and reflect Inspector's recommendations



### Map20 Ocean Plaza

Indicate extent of retail park and reflect Inspector's recommendations



# Map21 Switch Island Leisure Park

Indicate extent of retail park and reflect Inspector's recommendations



# Map22 Crosby Coastal Park

New boundary to indicate area covered by policy ED5 for greater clarity



# Map23 ED8 Southport Seafront

Style change required for clarity, extent not altered



# **Map24 Aintree Racecourse**

Create new extent as Aintree Racecourse ED8B



#### **Submission**