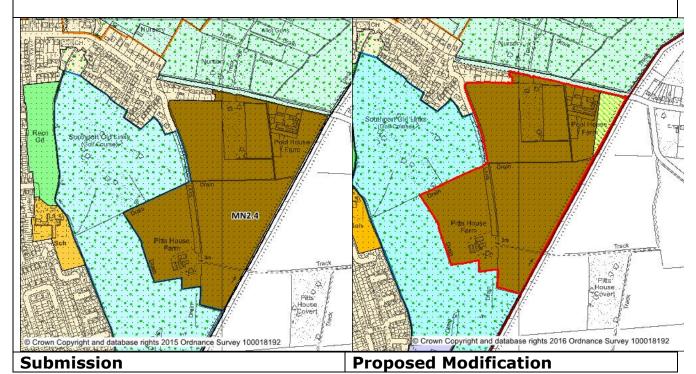

# Map3 MN2.4 Land at Moss Lane Churchtown

Part of site to be designated as Proposed Open Space and subject to specific policy MN6A