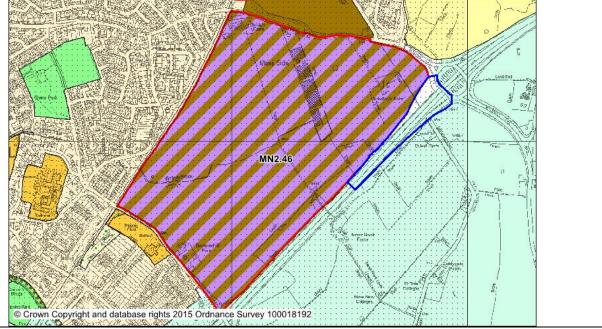

# Map9 MN2.46 Land East of Maghull

Site area amended to allow for proposed motorway slip road and accommodation work