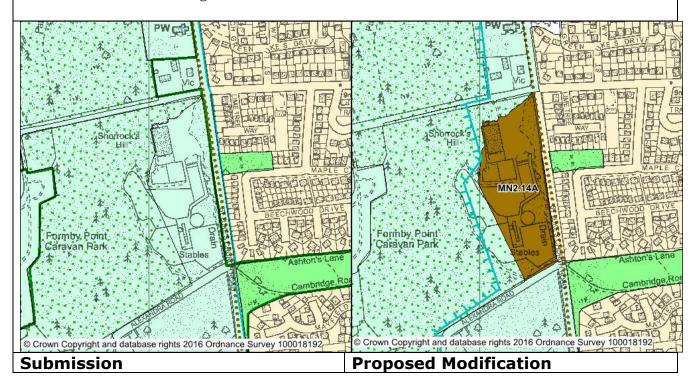

able of proposed modifications

#### **Submission**





#### Map2 MN2.1 Bartons Close Southport

To exclude land within Flood Zone 3



# Map3 MN2.4 Land at Moss Lane Churchtown

Part of site to be designated as Proposed Open Space and subject to specific policy MN6A



# Map4 MN2.6 Land adjacent to Dobbies Garden Centre, Benthams Way, Southport

Site amended to provide a more appropriate boundary. Area of greatest surface water flood risk removed from allocation and designated as Proposed Open Space.



# Map5 MN2.10 Land at Sandbrook Road, Ainsdale

Site to include former Rehab Centre



# Map6 MN2.11 Land South of Moor Lane Ainsdale

To comply with recommendations of the Inspector following Interim Report



#### Map6 MN2.14A Land at Shorrock's Hill

To include new housing allocation



# Map8 MN2.18 Power House phase 2, Hoggs Hill Lane, Formby

Amended to exclude are in Flood Zone 3



# Map9 MN2.46 Land East of Maghull

Site area amended to allow for proposed motorway slip road and accommodation work



#### Submission



# Map10 MN2.49 Land South of Formby Industrial Estate

Site removed as an employment allocation to address comments made in **Inspector's Interim Report.** 



#### **Map11 Bootle Town Centre and Bootle Central Area**

Amend boundary of town centre, amend Primary Retail Frontage, incorporate Primary Shopping and Secondary Retail Frontage as per Retail Strategy recommendations. Mixed use area and regeneration area amended accordingly.



#### **Map12 Crosby District Centre**

Amend boundary of district centre, amend Primary Retail Frontage, incorporat