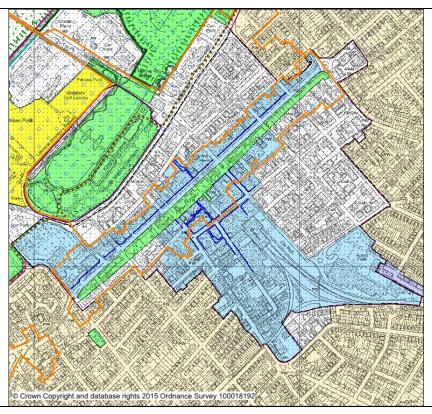

#### **Map11 Bootle Town Centre and Bootle Central Area**

Amend boundary of town centre, amend Primary Retail Frontage, incorporate Primary Shopping and Secondary Retail Frontage as per Retail Strategy recommendations. Mixed use area and regeneration area amended accordingly.