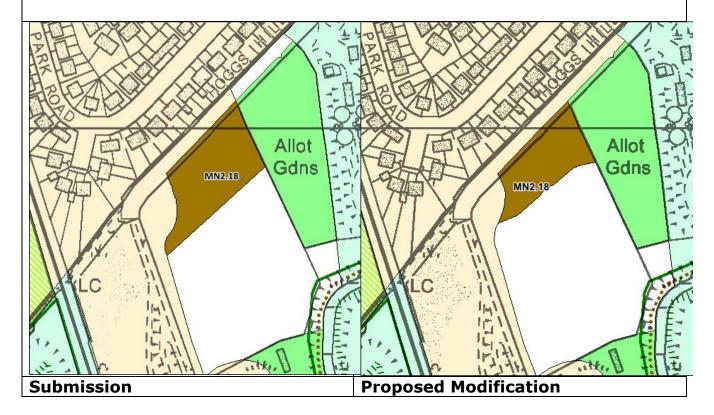

# Map8 MN2.18 Power House phase 2, Hoggs Hill Lane, Formby

Amended to exclude are in Flood Zone 3