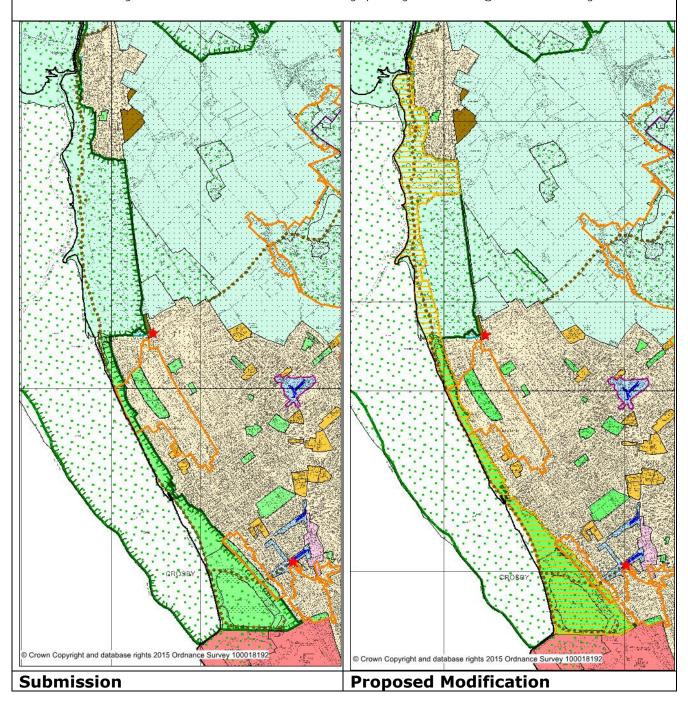

# Map22 Crosby Coastal Park

New boundary to indicate area covered by policy ED5 for greater clarity