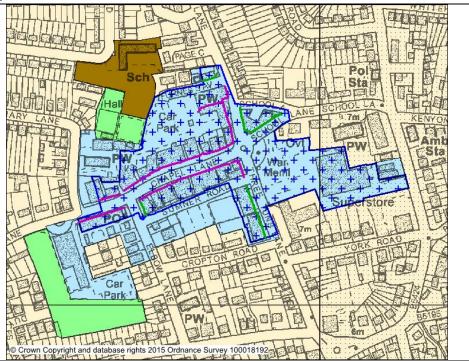

# Map14 Maghull District Centre and Maghull Centre

Amend boundary of district centre, amend Primary Retail Frontage, incorporate Primary Shopping as per Retail Strategy recommendations. Regeneration area amended accordingly