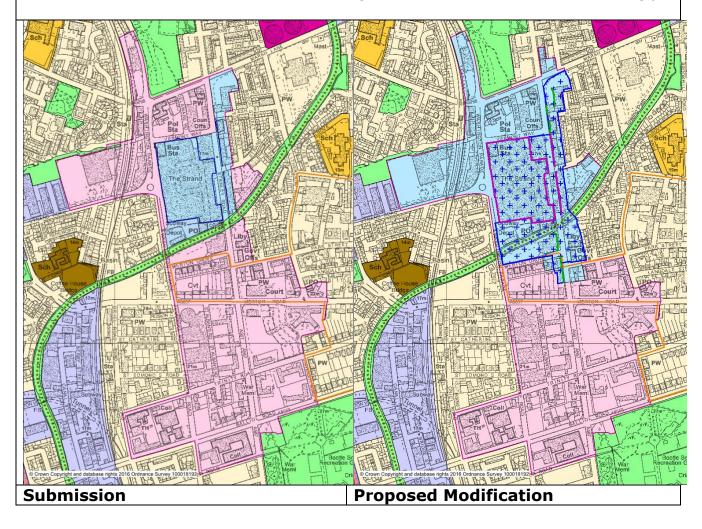

#### **Map12 Crosby District Centre**

Amend boundary of district centre, amend Primary Retail Frontage, incorporate Primary Shopping as per Retail Strategy recommendations. Regeneration area amended accordingly