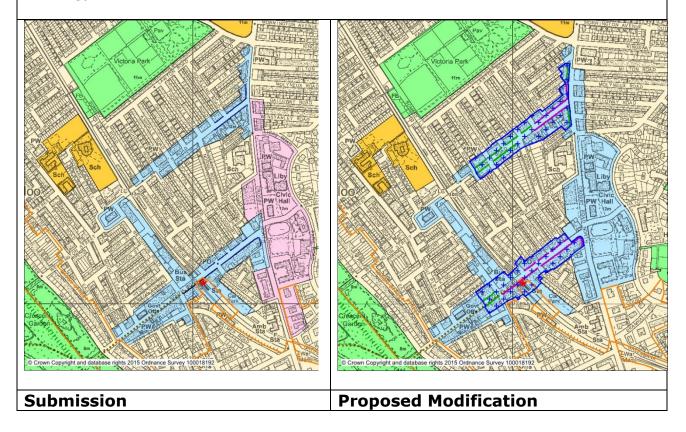

# Map16 Waterloo District Centre

Amend boundary of district centre, amend Primary Retail Frontage, incorporate Primary Shopping and Secondary Retail Frontage as per Retail Strategy recommendations