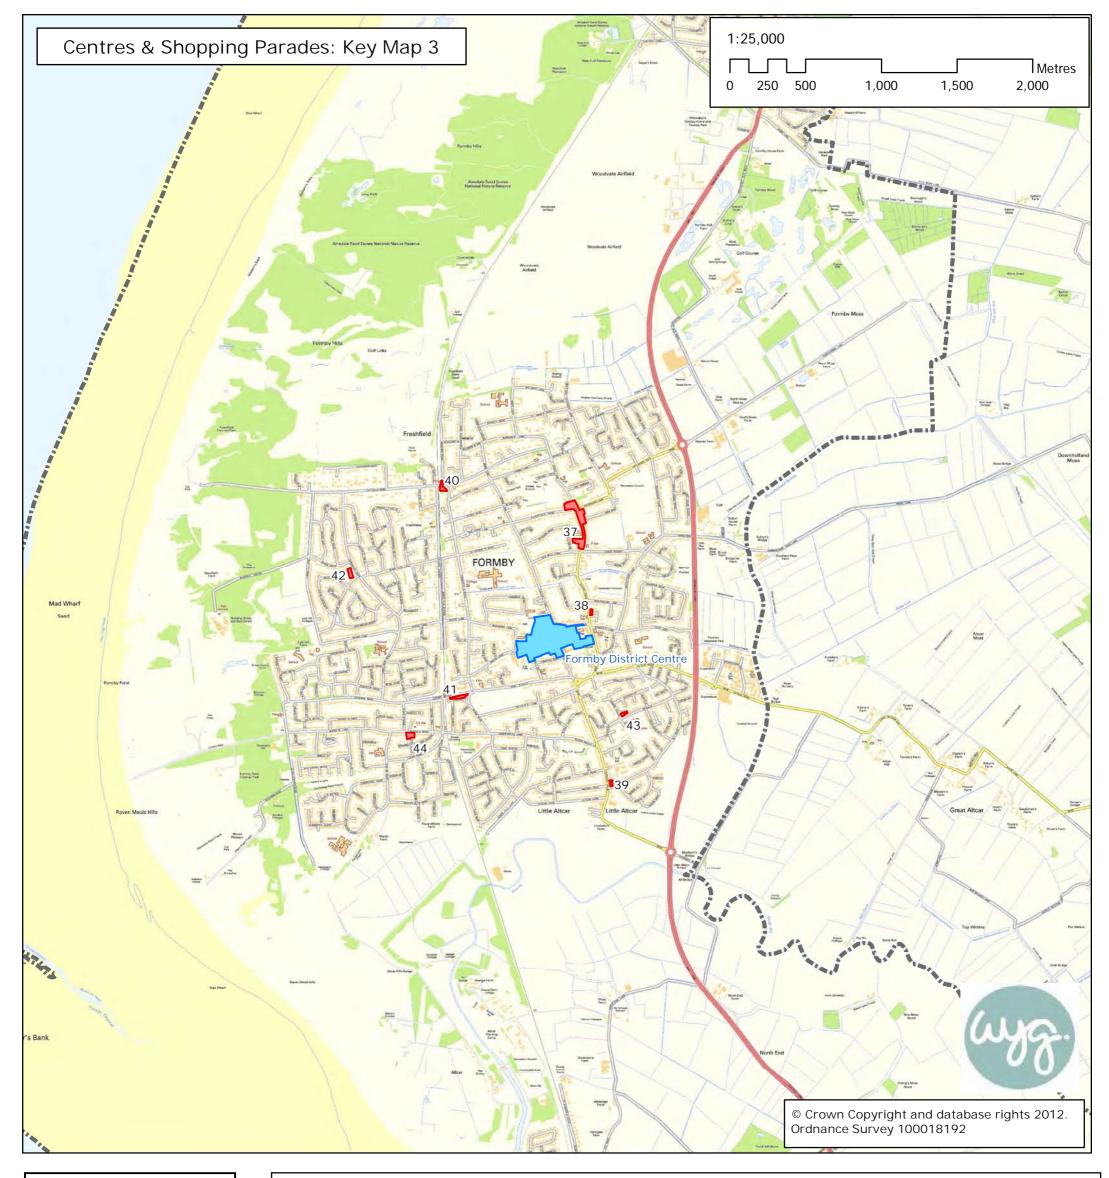

| 1  | SANDBROOK ROAD            | AINSDALE     | 33 | CORONATION ROAD           | CROSBY     | 65 | CARR MEADOW HEY           | NETHERTON |
|----|---------------------------|--------------|----|---------------------------|------------|----|---------------------------|-----------|
| 2  | STATION ROAD              | AINSDALE     | 34 | Liverpool Road/Endbutt La | CROSBY     | 66 | COPY LANE                 | NETHERTON |
| 3  | ALTWAY                    | AINTREE      | 35 | MYERS ROAD EAST           | CROSBY     | 67 | HOMESTEAD AVENUE          | NETHERTON |
| 4  | UPPER AUGHTON ROAD        | BIRKDALE     | 36 | FORD LANE                 | FORD LANE  | 68 | PARK LANE                 | NETHERTON |
| 5  | EASTBOURNE ROAD           | BIRKDALE     | 37 | CHURCH ROAD               | FORMBY     | 69 | PARK LANE                 | NETHERTON |
| 6  | LIVERPOOL ROAD            | BIRKDALE     | 38 | CHURCH ROAD               | FORMBY     | 70 | PARK LANE                 | NETHERTON |
| 7  | GRANTHAM ROAD/GUILDFORD R | BIRKDALE     | 39 | LIVERPOOL ROAD            | FORMBY     | 70 | RANDALL DRIVE             | NETHERTON |
| 8  | HEATHFIELD ROAD           | BIRKDALE     | 40 | VICTORIA ROAD             | FORMBY     | 72 | RAWSON ROAD               | SEAFORTH  |
| 9  | HEATHFIELD ROAD           | BIRKDALE     | 41 | DUKE STREET               | FORMBY     | 73 | SEAFORTH ROAD             | SEAFORTH  |
| 10 | HILLSIDE ROAD             | BIRKDALE     | 42 | HARINGTON ROAD            | FORMBY     | 73 | ASH STREET                | SOUTHPORT |
| 11 | AINTREE ROAD              | BOOTLE       | 43 | REDGATE                   | FORMBY     | 75 | HART STREET               | SOUTHPORT |
| 12 | MARSH LANE                | BOOTLE       | 44 | QUEENS ROAD               | FORMBY     | 76 | BISPHAM ROAD              | SOUTHPORT |
| 13 | MARSH LANE                | BOOTLE       | 45 | BRIDGE ROAD               | LITHERLAND | 70 | BOLD STREET               | SOUTHPORT |
| 14 | ORRELL ROAD               | BOOTLE       | 46 | CHURCH ROAD               | LITHERLAND | 78 | BRIDGE GROVE              | SOUTHPORT |
| 15 | HARRIS DRIVE              | BOOTLE       | 47 | KIRKSTONE ROAD NORTH      | LITHERLAND | 79 | CABLE STREET              | SOUTHPORT |
| 16 | HAWTHORNE ROAD            | BOOTLE       | 48 | SEFTON ROAD               | LITHERLAND | 80 | HOGHTON STREET            | SOUTHPORT |
| 17 | HAWTHORNE ROAD            | BOOTLE       | 49 | ENNERDALE DRIVE           | LITHERLAND | 81 | CHURCHILL AVENUE          | SOUTHPORT |
| 18 | HAWTHORNE ROAD            | BOOTLE       | 50 | PENDLE VIEW               | LITHERLAND | 82 | Portland Street/ King Str | SOUTHPORT |
| 19 | HAWTHORNE ROAD            | BOOTLE       | 51 | SEFTON ROAD               | LITHERLAND | 83 | MANCHESTER ROAD           | SOUTHPORT |
| 20 | IRLAM ROAD                | BOOTLE       | 52 | SONNING AVENUE            | LITHERLAND | 84 | HESKETH DRIVE             | SOUTHPORT |
| 21 | KNOWSLEY ROAD             | BOOTLE       | 53 | LIVERPOOL ROAD            | LYDIATE    | 85 | HIGH PARK PLACE           | SOUTHPORT |
| 22 | LINACRE LANE              | BOOTLE       | 54 | MOSS LANE                 | LYDIATE    | 86 | OVINGTON DRIVE            | SOUTHPORT |
| 23 | LITHERLAND ROAD           | BOOTLE       | 55 | LIVERPOOL ROAD NORTH      | MAGHULL    | 87 | QUEENS ROAD               | SOUTHPORT |
| 24 | STANLEY ROAD              | BOOTLE       | 56 | LIVERPOOL ROAD SOUTH      | MAGHULL    | 88 | RUFFORD ROAD              | SOUTHPORT |
| 25 | STANLEY ROAD              | BOOTLE       | 57 | LIVERPOOL ROAD SOUTH      | MAGHULL    | 89 | SUSSEX ROAD               | SOUTHPORT |
| 26 | STANLEY ROAD              | BOOTLE       | 58 | MOORHEY ROAD              | MAGHULL    | 90 | THE CRESCENT              | THORNTON  |
| 27 | THE CRESCENT              | BOOTLE       | 59 | NORTHWAY                  | MAGHULL    | 91 | CROSBY ROAD NORTH         | WATERLOO  |
| 28 | Stanley Road/Linacre Road | Bootle/ Lina | 60 | DEYES LANE                | MAGHULL    | 92 | OXFORD ROAD               | WATERLOO  |
| 29 | COOKS ROAD                | CROSBY       | 61 | DOVER ROAD                | MAGHULL    | 93 | ASHLEY ROAD               | SOUTHPORT |
| 30 | BRIDGE ROAD               | CROSBY       | 62 | TREE VIEW COURT           | MAGHULL    | 94 | DALE ACRE DRIVE           | NETHERTON |
| 31 | BROMPTON AVENUE           | CROSBY       | 63 | WADDICAR LANE             | MELLING    |    |                           |           |
| 32 | BROWNMOOR LANE            | CROSBY       | 64 | WADDICAR LANE             | MELLING    |    |                           |           |
|    |                           |              |    |                           |            |    |                           |           |

| Lege | nd                       |
|------|--------------------------|
| ç    | Shopping Parades         |
| ł    | Local & District Centres |
|      | Sefton District boundary |

Overview Map

| 1  | SANDBROOK ROAD            | AINSDALE     | 33 | CORONATION ROAD           | CROSBY     | 65 | CARR MEADOW HEY           | NETHERTON |
|----|---------------------------|--------------|----|---------------------------|------------|----|---------------------------|-----------|
| 2  | STATION ROAD              | AINSDALE     | 34 | Liverpool Road/Endbutt La | CROSBY     | 66 | COPY LANE                 | NETHERTON |
| 3  | ALTWAY                    | AINTREE      | 35 | MYERS ROAD EAST           | CROSBY     | 67 | HOMESTEAD AVENUE          | NETHERTON |
| 4  | UPPER AUGHTON ROAD        | BIRKDALE     | 36 | FORD LANE                 | FORD LANE  | 68 | PARK LANE                 | NETHERTON |
| 5  | EASTBOURNE ROAD           | BIRKDALE     | 37 | CHURCH ROAD               | FORMBY     | 69 | PARK LANE                 | NETHERTON |
| 6  | LIVERPOOL ROAD            | BIRKDALE     | 38 | CHURCH ROAD               | FORMBY     | 70 | PARK LANE                 | NETHERTON |
| 7  | GRANTHAM ROAD/GUILDFORD R | BIRKDALE     | 39 | LIVERPOOL ROAD            | FORMBY     | 71 | RANDALL DRIVE             | NETHERTON |
| 8  | HEATHFIELD ROAD           | BIRKDALE     | 40 | VICTORIA ROAD             | FORMBY     | 72 | RAWSON ROAD               | SEAFORTH  |
| 9  | HEATHFIELD ROAD           | BIRKDALE     | 41 | DUKE STREET               | FORMBY     | 73 | SEAFORTH ROAD             | SEAFORTH  |
| 10 | HILLSIDE ROAD             | BIRKDALE     | 42 | HARINGTON ROAD            | FORMBY     | 74 | ASH STREET                | SOUTHPORT |
| 11 | AINTREE ROAD              | BOOTLE       | 43 | REDGATE                   | FORMBY     | 75 | HART STREET               | SOUTHPORT |
| 12 | MARSH LANE                | BOOTLE       | 44 | QUEENS ROAD               | FORMBY     | 76 | BISPHAM ROAD              | SOUTHPORT |
| 13 | MARSH LANE                | BOOTLE       | 45 | BRIDGE ROAD               | LITHERLAND | 77 | BOLD STREET               | SOUTHPORT |
| 14 | ORRELL ROAD               | BOOTLE       | 46 | CHURCH ROAD               | LITHERLAND | 78 | BRIDGE GROVE              | SOUTHPORT |
| 15 | HARRIS DRIVE              | BOOTLE       | 47 | KIRKSTONE ROAD NORTH      | LITHERLAND | 79 | CABLE STREET              | SOUTHPORT |
| 16 | HAWTHORNE ROAD            | BOOTLE       | 48 | SEFTON ROAD               | LITHERLAND | 80 | HOGHTON STREET            | SOUTHPORT |
| 17 | HAWTHORNE ROAD            | BOOTLE       | 49 | ENNERDALE DRIVE           | LITHERLAND | 81 | CHURCHILL AVENUE          | SOUTHPORT |
| 18 | HAWTHORNE ROAD            | BOOTLE       | 50 | PENDLE VIEW               | LITHERLAND | 82 | Portland Street/ King Str | SOUTHPORT |
| 19 | HAWTHORNE ROAD            | BOOTLE       | 51 | SEFTON ROAD               | LITHERLAND | 83 | MANCHESTER ROAD           | SOUTHPORT |
| 20 | IRLAM ROAD                | BOOTLE       | 52 | SONNING AVENUE            | LITHERLAND | 84 | HESKETH DRIVE             | SOUTHPORT |
| 21 | KNOWSLEY ROAD             | BOOTLE       | 53 | LIVERPOOL ROAD            | LYDIATE    | 85 | HIGH PARK PLACE           | SOUTHPORT |
| 22 | LINACRE LANE              | BOOTLE       | 54 | MOSS LANE                 | LYDIATE    | 86 | OVINGTON DRIVE            | SOUTHPORT |
| 23 | LITHERLAND ROAD           | BOOTLE       | 55 | LIVERPOOL ROAD NORTH      | MAGHULL    | 87 | QUEENS ROAD               | SOUTHPORT |
| 24 | STANLEY ROAD              | BOOTLE       | 56 | LIVERPOOL ROAD SOUTH      | MAGHULL    | 88 | RUFFORD ROAD              | SOUTHPORT |
| 25 | STANLEY ROAD              | BOOTLE       | 57 | LIVERPOOL ROAD SOUTH      | MAGHULL    | 89 | SUSSEX ROAD               | SOUTHPORT |
| 26 | STANLEY ROAD              | BOOTLE       | 58 | MOORHEY ROAD              | MAGHULL    | 90 | THE CRESCENT              | THORNTON  |
| 27 | THE CRESCENT              | BOOTLE       | 59 | NORTHWAY                  | MAGHULL    | 91 | CROSBY ROAD NORTH         | WATERLOO  |
| 28 | Stanley Road/Linacre Road | Bootle/ Lina | 60 | DEYES LANE                | MAGHULL    | 92 | OXFORD ROAD               | WATERLOO  |
| 29 | COOKS ROAD                | CROSBY       | 61 | DOVER ROAD                | MAGHULL    | 93 | ASHLEY ROAD               | SOUTHPORT |
| 30 | BRIDGE ROAD               | CROSBY       | 62 | TREE VIEW COURT           | MAGHULL    | 94 | DALE ACRE DRIVE           | NETHERTON |
| 31 | BROMPTON AVENUE           | CROSBY       | 63 | WADDICAR LANE             | MELLING    |    |                           |           |
| 32 | BROWNMOOR LANE            | CROSBY       | 64 | WADDICAR LANE             | MELLING    |    |                           |           |
|    |                           |              |    |                           |            |    |                           |           |

| 1  | SANDBROOK ROAD            | AINSDALE     | 33 | CORONATION ROAD           | CROSBY     | 65 | CARR MEADOW HEY           |
|----|---------------------------|--------------|----|---------------------------|------------|----|---------------------------|
| 2  | STATION ROAD              | AINSDALE     | 34 | Liverpool Road/Endbutt La | CROSBY     | 66 | COPY LANE                 |
| 3  | ALTWAY                    | AINTREE      | 35 | MYERS ROAD EAST           | CROSBY     | 67 | HOMESTEAD AVENUE          |
| 4  | UPPER AUGHTON ROAD        | BIRKDALE     | 36 | FORD LANE                 | FORD LANE  | 68 | PARK LANE                 |
| 5  | EASTBOURNE ROAD           | BIRKDALE     | 37 | CHURCH ROAD               | FORMBY     | 69 | PARK LANE                 |
| 6  | LIVERPOOL ROAD            | BIRKDALE     | 38 | CHURCH ROAD               | FORMBY     | 70 | PARK LANE                 |
| 7  | GRANTHAM ROAD/GUILDFORD R | BIRKDALE     | 39 | LIVERPOOL ROAD            | FORMBY     | 71 | RANDALL DRIVE             |
| 8  | HEATHFIELD ROAD           | BIRKDALE     | 40 | VICTORIA ROAD             | FORMBY     | 72 | RAWSON ROAD               |
| 9  | HEATHFIELD ROAD           | BIRKDALE     | 41 | DUKE STREET               | FORMBY     | 73 | SEAFORTH ROAD             |
| 10 | HILLSIDE ROAD             | BIRKDALE     | 42 | HARINGTON ROAD            | FORMBY     | 74 | ASH STREET                |
| 11 | AINTREE ROAD              | BOOTLE       | 43 | REDGATE                   | FORMBY     | 75 | HART STREET               |
| 12 | MARSH LANE                | BOOTLE       | 44 | QUEENS ROAD               | FORMBY     | 76 | BISPHAM ROAD              |
| 13 | MARSH LANE                | BOOTLE       | 45 | BRIDGE ROAD               | LITHERLAND | 77 | BOLD STREET               |
| 14 | ORRELL ROAD               | BOOTLE       | 46 | CHURCH ROAD               | LITHERLAND | 78 | BRIDGE GROVE              |
| 15 | HARRIS DRIVE              | BOOTLE       | 47 | KIRKSTONE ROAD NORTH      | LITHERLAND | 79 | CABLE STREET              |
| 16 | HAWTHORNE ROAD            | BOOTLE       | 48 | SEFTON ROAD               | LITHERLAND | 80 | HOGHTON STREET            |
| 17 | HAWTHORNE ROAD            | BOOTLE       | 49 | ENNERDALE DRIVE           | LITHERLAND | 81 | CHURCHILL AVENUE          |
| 18 | HAWTHORNE ROAD            | BOOTLE       | 50 | PENDLE VIEW               | LITHERLAND | 82 | Portland Street/ King Str |
| 19 | HAWTHORNE ROAD            | BOOTLE       | 51 | SEFTON ROAD               | LITHERLAND | 83 | MANCHESTER ROAD           |
| 20 | IRLAM ROAD                | BOOTLE       | 52 | SONNING AVENUE            | LITHERLAND | 84 | HESKETH DRIVE             |
| 21 | KNOWSLEY ROAD             | BOOTLE       | 53 | LIVERPOOL ROAD            | LYDIATE    | 85 | HIGH PARK PLACE           |
| 22 | LINACRE LANE              | BOOTLE       | 54 | MOSS LANE                 | LYDIATE    | 86 | OVINGTON DRIVE            |
| 23 | LITHERLAND ROAD           | BOOTLE       | 55 | LIVERPOOL ROAD NORTH      | MAGHULL    | 87 | QUEENS ROAD               |
| 24 | STANLEY ROAD              | BOOTLE       | 56 | LIVERPOOL ROAD SOUTH      | MAGHULL    | 88 | RUFFORD ROAD              |
| 25 | STANLEY ROAD              | BOOTLE       | 57 | LIVERPOOL ROAD SOUTH      | MAGHULL    | 89 | SUSSEX ROAD               |
| 26 | STANLEY ROAD              | BOOTLE       | 58 | MOORHEY ROAD              | MAGHULL    | 90 | THE CRESCENT              |
| 27 | THE CRESCENT              | BOOTLE       | 59 | NORTHWAY                  | MAGHULL    | 91 | CROSBY ROAD NORTH         |
| 28 | Stanley Road/Linacre Road | Bootle/ Lina | 60 | DEYES LANE                | MAGHULL    | 92 | OXFORD ROAD               |
| 29 | COOKS ROAD                | CROSBY       | 61 | DOVER ROAD                | MAGHULL    | 93 | ASHLEY ROAD               |
| 30 | BRIDGE ROAD               | CROSBY       | 62 | TREE VIEW COURT           | MAGHULL    | 94 | DALE ACRE DRIVE           |
| 31 | BROMPTON AVENUE           | CROSBY       | 63 | WADDICAR LANE             | MELLING    |    |                           |
| 32 | BROWNMOOR LANE            | CROSBY       | 64 | WADDICAR LANE             | MELLING    |    |                           |
|    |                           |              |    |                           |            |    |                           |

| 1  | SANDBROOK ROAD            | AINSDALE     | 33 | CORONATION ROAD           | CROSBY     | 65 | CARR MEADOW HEY           | NETHERTON |
|----|---------------------------|--------------|----|---------------------------|------------|----|---------------------------|-----------|
| 2  | STATION ROAD              | AINSDALE     | 34 | Liverpool Road/Endbutt La | CROSBY     | 66 | COPY LANE                 | NETHERTON |
| 3  | ALTWAY                    | AINTREE      | 35 | MYERS ROAD EAST           | CROSBY     | 67 | HOMESTEAD AVENUE          | NETHERTON |
| 4  | UPPER AUGHTON ROAD        | BIRKDALE     | 36 | FORD LANE                 | FORD LANE  | 68 | PARK LANE                 | NETHERTON |
| 5  | EASTBOURNE ROAD           | BIRKDALE     | 37 | CHURCH ROAD               | FORMBY     | 69 | PARK LANE                 | NETHERTON |
| 6  | LIVERPOOL ROAD            | BIRKDALE     | 38 | CHURCH ROAD               | FORMBY     | 70 | PARK LANE                 | NETHERTON |
| 7  | GRANTHAM ROAD/GUILDFORD R | BIRKDALE     | 39 | LIVERPOOL ROAD            | FORMBY     | 71 | RANDALL DRIVE             | NETHERTON |
| 8  | HEATHFIELD ROAD           | BIRKDALE     | 40 | VICTORIA ROAD             | FORMBY     | 72 | RAWSON ROAD               | SEAFORTH  |
| 9  | HEATHFIELD ROAD           | BIRKDALE     | 41 | DUKE STREET               | FORMBY     | 73 | SEAFORTH ROAD             | SEAFORTH  |
| 10 | HILLSIDE ROAD             | BIRKDALE     | 42 | HARINGTON ROAD            | FORMBY     | 74 | ASH STREET                | SOUTHPORT |
| 11 | AINTREE ROAD              | BOOTLE       | 43 | REDGATE                   | FORMBY     | 75 | HART STREET               | SOUTHPORT |
| 12 | MARSH LANE                | BOOTLE       | 44 | QUEENS ROAD               | FORMBY     | 76 | BISPHAM ROAD              | SOUTHPORT |
| 13 | MARSH LANE                | BOOTLE       | 45 | BRIDGE ROAD               | LITHERLAND | 77 | BOLD STREET               | SOUTHPORT |
| 14 | ORRELL ROAD               | BOOTLE       | 46 | CHURCH ROAD               | LITHERLAND | 78 | BRIDGE GROVE              | SOUTHPORT |
| 15 | HARRIS DRIVE              | BOOTLE       | 47 | KIRKSTONE ROAD NORTH      | LITHERLAND | 79 | CABLE STREET              | SOUTHPORT |
| 16 | HAWTHORNE ROAD            | BOOTLE       | 48 | SEFTON ROAD               | LITHERLAND | 80 | HOGHTON STREET            | SOUTHPORT |
| 17 | HAWTHORNE ROAD            | BOOTLE       | 49 | ENNERDALE DRIVE           | LITHERLAND | 81 | CHURCHILL AVENUE          | SOUTHPORT |
| 18 | HAWTHORNE ROAD            | BOOTLE       | 50 | PENDLE VIEW               | LITHERLAND | 82 | Portland Street/ King Str | SOUTHPORT |
| 19 | HAWTHORNE ROAD            | BOOTLE       | 51 | SEFTON ROAD               | LITHERLAND | 83 | MANCHESTER ROAD           | SOUTHPORT |
| 20 | IRLAM ROAD                | BOOTLE       | 52 | SONNING AVENUE            | LITHERLAND | 84 | HESKETH DRIVE             | SOUTHPORT |
| 21 | KNOWSLEY ROAD             | BOOTLE       | 53 | LIVERPOOL ROAD            | LYDIATE    | 85 | HIGH PARK PLACE           | SOUTHPORT |
| 22 | LINACRE LANE              | BOOTLE       | 54 | MOSS LANE                 | LYDIATE    | 86 | OVINGTON DRIVE            | SOUTHPORT |
| 23 | LITHERLAND ROAD           | BOOTLE       | 55 | LIVERPOOL ROAD NORTH      | MAGHULL    | 87 | QUEENS ROAD               | SOUTHPORT |
| 24 | STANLEY ROAD              | BOOTLE       | 56 | LIVERPOOL ROAD SOUTH      | MAGHULL    | 88 | RUFFORD ROAD              | SOUTHPORT |
| 25 | STANLEY ROAD              | BOOTLE       | 57 | LIVERPOOL ROAD SOUTH      | MAGHULL    | 89 | SUSSEX ROAD               | SOUTHPORT |
| 26 | STANLEY ROAD              | BOOTLE       | 58 | MOORHEY ROAD              | MAGHULL    | 90 | THE CRESCENT              | THORNTON  |
| 27 | THE CRESCENT              | BOOTLE       | 59 | NORTHWAY                  | MAGHULL    | 91 | CROSBY ROAD NORTH         | WATERLOO  |
| 28 | Stanley Road/Linacre Road | Bootle/ Lina | 60 | DEYES LANE                | MAGHULL    | 92 | OXFORD ROAD               | WATERLOO  |
| 29 | COOKS ROAD                | CROSBY       | 61 | DOVER ROAD                | MAGHULL    | 93 | ASHLEY ROAD               | SOUTHPORT |
| 30 | BRIDGE ROAD               | CROSBY       | 62 | TREE VIEW COURT           | MAGHULL    | 94 | DALE ACRE DRIVE           | NETHERTON |
| 31 | BROMPTON AVENUE           | CROSBY       | 63 | WADDICAR LANE             | MELLING    |    |                           |           |
| 32 | BROWNMOOR LANE            | CROSBY       | 64 | WADDICAR LANE             | MELLING    |    |                           |           |
|    |                           |              |    |                           |            |    |                           |           |

| 1  | SANDBROOK ROAD            | AINSDALE     | 33 | CORONATION ROAD           | CROSBY     | 65 | CARR MEADOW HEY           | NETHERTON |
|----|---------------------------|--------------|----|---------------------------|------------|----|---------------------------|-----------|
| 2  | STATION ROAD              | AINSDALE     | 34 | Liverpool Road/Endbutt La | CROSBY     | 66 | COPY LANE                 | NETHERTON |
| 3  | ALTWAY                    | AINTREE      | 35 | MYERS ROAD EAST           | CROSBY     | 67 | HOMESTEAD AVENUE          | NETHERTON |
| 4  | UPPER AUGHTON ROAD        | BIRKDALE     | 36 | FORD LANE                 | FORD LANE  | 68 | PARK LANE                 | NETHERTON |
| 5  | EASTBOURNE ROAD           | BIRKDALE     | 37 | CHURCH ROAD               | FORMBY     | 69 | PARK LANE                 | NETHERTON |
| 6  | LIVERPOOL ROAD            | BIRKDALE     | 38 | CHURCH ROAD               | FORMBY     | 70 | PARK LANE                 | NETHERTON |
| 7  | GRANTHAM ROAD/GUILDFORD R | BIRKDALE     | 39 | LIVERPOOL ROAD            | FORMBY     | 71 | RANDALL DRIVE             | NETHERTON |
| 8  | HEATHFIELD ROAD           | BIRKDALE     | 40 | VICTORIA ROAD             | FORMBY     | 72 | RAWSON ROAD               | SEAFORTH  |
| 9  | HEATHFIELD ROAD           | BIRKDALE     | 41 | DUKE STREET               | FORMBY     | 73 | SEAFORTH ROAD             | SEAFORTH  |
| 10 | HILLSIDE ROAD             | BIRKDALE     | 42 | HARINGTON ROAD            | FORMBY     | 74 | ASH STREET                | SOUTHPORT |
| 11 | AINTREE ROAD              | BOOTLE       | 43 | REDGATE                   | FORMBY     | 75 | HART STREET               | SOUTHPORT |
| 12 | MARSH LANE                | BOOTLE       | 44 | QUEENS ROAD               | FORMBY     | 76 | BISPHAM ROAD              | SOUTHPORT |
| 13 | MARSH LANE                | BOOTLE       | 45 | BRIDGE ROAD               | LITHERLAND | 77 | BOLD STREET               | SOUTHPORT |
| 14 | ORRELL ROAD               | BOOTLE       | 46 | CHURCH ROAD               | LITHERLAND | 78 | BRIDGE GROVE              | SOUTHPORT |
| 15 | HARRIS DRIVE              | BOOTLE       | 47 | KIRKSTONE ROAD NORTH      | LITHERLAND | 79 | CABLE STREET              | SOUTHPORT |
| 16 | HAWTHORNE ROAD            | BOOTLE       | 48 | SEFTON ROAD               | LITHERLAND | 80 | HOGHTON STREET            | SOUTHPORT |
| 17 | HAWTHORNE ROAD            | BOOTLE       | 49 | ENNERDALE DRIVE           | LITHERLAND | 81 | CHURCHILL AVENUE          | SOUTHPORT |
| 18 | HAWTHORNE ROAD            | BOOTLE       | 50 | PENDLE VIEW               | LITHERLAND | 82 | Portland Street/ King Str | SOUTHPORT |
| 19 | HAWTHORNE ROAD            | BOOTLE       | 51 | SEFTON ROAD               | LITHERLAND | 83 | MANCHESTER ROAD           | SOUTHPORT |
| 20 | IRLAM ROAD                | BOOTLE       | 52 | SONNING AVENUE            | LITHERLAND | 84 | HESKETH DRIVE             | SOUTHPORT |
| 21 | KNOWSLEY ROAD             | BOOTLE       | 53 | LIVERPOOL ROAD            | LYDIATE    | 85 | HIGH PARK PLACE           | SOUTHPORT |
| 22 | LINACRE LANE              | BOOTLE       | 54 | MOSS LANE                 | LYDIATE    | 86 | OVINGTON DRIVE            | SOUTHPORT |
| 23 | LITHERLAND ROAD           | BOOTLE       | 55 | LIVERPOOL ROAD NORTH      | MAGHULL    | 87 | QUEENS ROAD               | SOUTHPORT |
| 24 | STANLEY ROAD              | BOOTLE       | 56 | LIVERPOOL ROAD SOUTH      | MAGHULL    | 88 | RUFFORD ROAD              | SOUTHPORT |
| 25 | STANLEY ROAD              | BOOTLE       | 57 | LIVERPOOL ROAD SOUTH      | MAGHULL    | 89 | SUSSEX ROAD               | SOUTHPORT |
| 26 | STANLEY ROAD              | BOOTLE       | 58 | MOORHEY ROAD              | MAGHULL    | 90 | THE CRESCENT              | THORNTON  |
| 27 | THE CRESCENT              | BOOTLE       | 59 | NORTHWAY                  | MAGHULL    | 91 | CROSBY ROAD NORTH         | WATERLOO  |
| 28 | Stanley Road/Linacre Road | Bootle/ Lina | 60 | DEYES LANE                | MAGHULL    | 92 | OXFORD ROAD               | WATERLOO  |
| 29 | COOKS ROAD                | CROSBY       | 61 | DOVER ROAD                | MAGHULL    | 93 | ASHLEY ROAD               | SOUTHPORT |
| 30 | BRIDGE ROAD               | CROSBY       | 62 | TREE VIEW COURT           | MAGHULL    | 94 | DALE ACRE DRIVE           | NETHERTON |
| 31 | BROMPTON AVENUE           | CROSBY       | 63 | WADDICAR LANE             | MELLING    |    |                           |           |
| 32 | BROWNMOOR LANE            | CROSBY       | 64 | WADDICAR LANE             | MELLING    |    |                           |           |
| 1  |                           |              |    |                           |            |    |                           |           |

| 1  | SANDBROOK ROAD            | AINSDALE     | 33 | CORONATION ROAD           | CROSBY     | 65 | CARR MEADOW HEY           | NETHERTON |
|----|---------------------------|--------------|----|---------------------------|------------|----|---------------------------|-----------|
| 2  | STATION ROAD              | AINSDALE     | 34 | Liverpool Road/Endbutt La | CROSBY     | 66 | COPY LANE                 | NETHERTON |
| 3  | ALTWAY                    | AINTREE      | 35 | MYERS ROAD EAST           | CROSBY     | 67 | HOMESTEAD AVENUE          | NETHERTON |
| 4  | UPPER AUGHTON ROAD        | BIRKDALE     | 36 | FORD LANE                 | FORD LANE  | 68 | PARK LANE                 | NETHERTON |
| 5  | EASTBOURNE ROAD           | BIRKDALE     | 37 | CHURCH ROAD               | FORMBY     | 69 | PARK LANE                 | NETHERTON |
| 6  | LIVERPOOL ROAD            | BIRKDALE     | 38 | CHURCH ROAD               | FORMBY     | 70 | PARK LANE                 | NETHERTON |
| 7  | GRANTHAM ROAD/GUILDFORD R | BIRKDALE     | 39 | LIVERPOOL ROAD            | FORMBY     | 71 | RANDALL DRIVE             | NETHERTON |
| 8  | HEATHFIELD ROAD           | BIRKDALE     | 40 | VICTORIA ROAD             | FORMBY     | 72 | RAWSON ROAD               | SEAFORTH  |
| 9  | HEATHFIELD ROAD           | BIRKDALE     | 41 | DUKE STREET               | FORMBY     | 73 | SEAFORTH ROAD             | SEAFORTH  |
| 10 | HILLSIDE ROAD             | BIRKDALE     | 42 | HARINGTON ROAD            | FORMBY     | 74 | ASH STREET                | SOUTHPORT |
| 11 | AINTREE ROAD              | BOOTLE       | 43 | REDGATE                   | FORMBY     | 75 | HART STREET               | SOUTHPORT |
| 12 | MARSH LANE                | BOOTLE       | 44 | QUEENS ROAD               | FORMBY     | 76 | BISPHAM ROAD              | SOUTHPORT |
| 13 | MARSH LANE                | BOOTLE       | 45 | BRIDGE ROAD               | LITHERLAND | 77 | BOLD STREET               | SOUTHPORT |
| 14 | ORRELL ROAD               | BOOTLE       | 46 | CHURCH ROAD               | LITHERLAND | 78 | BRIDGE GROVE              | SOUTHPORT |
| 15 | HARRIS DRIVE              | BOOTLE       | 47 | KIRKSTONE ROAD NORTH      | LITHERLAND | 79 | CABLE STREET              | SOUTHPORT |
| 16 | HAWTHORNE ROAD            | BOOTLE       | 48 | SEFTON ROAD               | LITHERLAND | 80 | HOGHTON STREET            | SOUTHPORT |
| 17 | HAWTHORNE ROAD            | BOOTLE       | 49 | ENNERDALE DRIVE           | LITHERLAND | 81 | CHURCHILL AVENUE          | SOUTHPORT |
| 18 | HAWTHORNE ROAD            | BOOTLE       | 50 | PENDLE VIEW               | LITHERLAND | 82 | Portland Street/ King Str | SOUTHPORT |
| 19 | HAWTHORNE ROAD            | BOOTLE       | 51 | SEFTON ROAD               | LITHERLAND | 83 | MANCHESTER ROAD           | SOUTHPORT |
| 20 | IRLAM ROAD                | BOOTLE       | 52 | SONNING AVENUE            | LITHERLAND | 84 | HESKETH DRIVE             | SOUTHPORT |
| 21 | KNOWSLEY ROAD             | BOOTLE       | 53 | LIVERPOOL ROAD            | LYDIATE    | 85 | HIGH PARK PLACE           | SOUTHPORT |
| 22 | LINACRE LANE              | BOOTLE       | 54 | MOSS LANE                 | LYDIATE    | 86 | OVINGTON DRIVE            | SOUTHPORT |
| 23 | LITHERLAND ROAD           | BOOTLE       | 55 | LIVERPOOL ROAD NORTH      | MAGHULL    | 87 | QUEENS ROAD               | SOUTHPORT |
| 24 | STANLEY ROAD              | BOOTLE       | 56 | LIVERPOOL ROAD SOUTH      | MAGHULL    | 88 | RUFFORD ROAD              | SOUTHPORT |
| 25 | STANLEY ROAD              | BOOTLE       | 57 | LIVERPOOL ROAD SOUTH      | MAGHULL    | 89 | SUSSEX ROAD               | SOUTHPORT |
| 26 | STANLEY ROAD              | BOOTLE       | 58 | MOORHEY ROAD              | MAGHULL    | 90 | THE CRESCENT              | THORNTON  |
| 27 | THE CRESCENT              | BOOTLE       | 59 | NORTHWAY                  | MAGHULL    | 91 | CROSBY ROAD NORTH         | WATERLOO  |
| 28 | Stanley Road/Linacre Road | Bootle/ Lina | 60 | DEYES LANE                | MAGHULL    | 92 | OXFORD ROAD               | WATERLOO  |
| 29 | COOKS ROAD                | CROSBY       | 61 | DOVER ROAD                | MAGHULL    | 93 | ASHLEY ROAD               | SOUTHPORT |
| 30 | BRIDGE ROAD               | CROSBY       | 62 | TREE VIEW COURT           | MAGHULL    | 94 | DALE ACRE DRIVE           | NETHERTON |
| 31 | BROMPTON AVENUE           | CROSBY       | 63 | WADDICAR LANE             | MELLING    |    |                           |           |
| 32 | BROWNMOOR LANE            | CROSBY       | 64 | WADDICAR LANE             | MELLING    |    |                           |           |