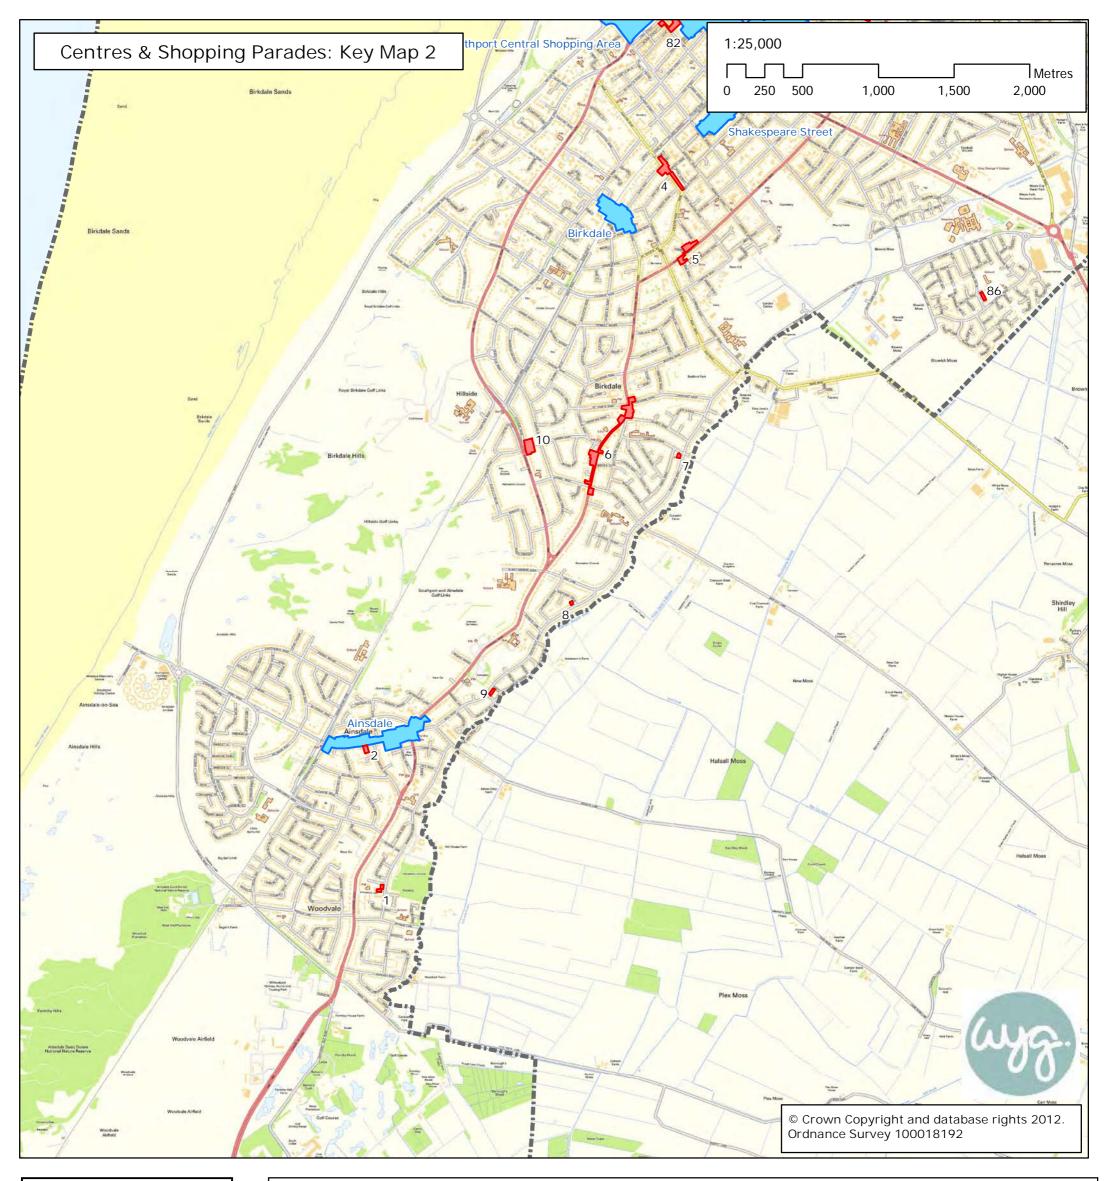

**District & Local Centres** 

and Shopping Parades

(Key Maps 1 - 6)

| Lege         | end     |
|--------------|---------|
| <del>,</del> | Shoppin |

| 4 | Shopping Parades         |
|---|--------------------------|
| 4 | Local & District Centres |
| i | Sefton District boundary |