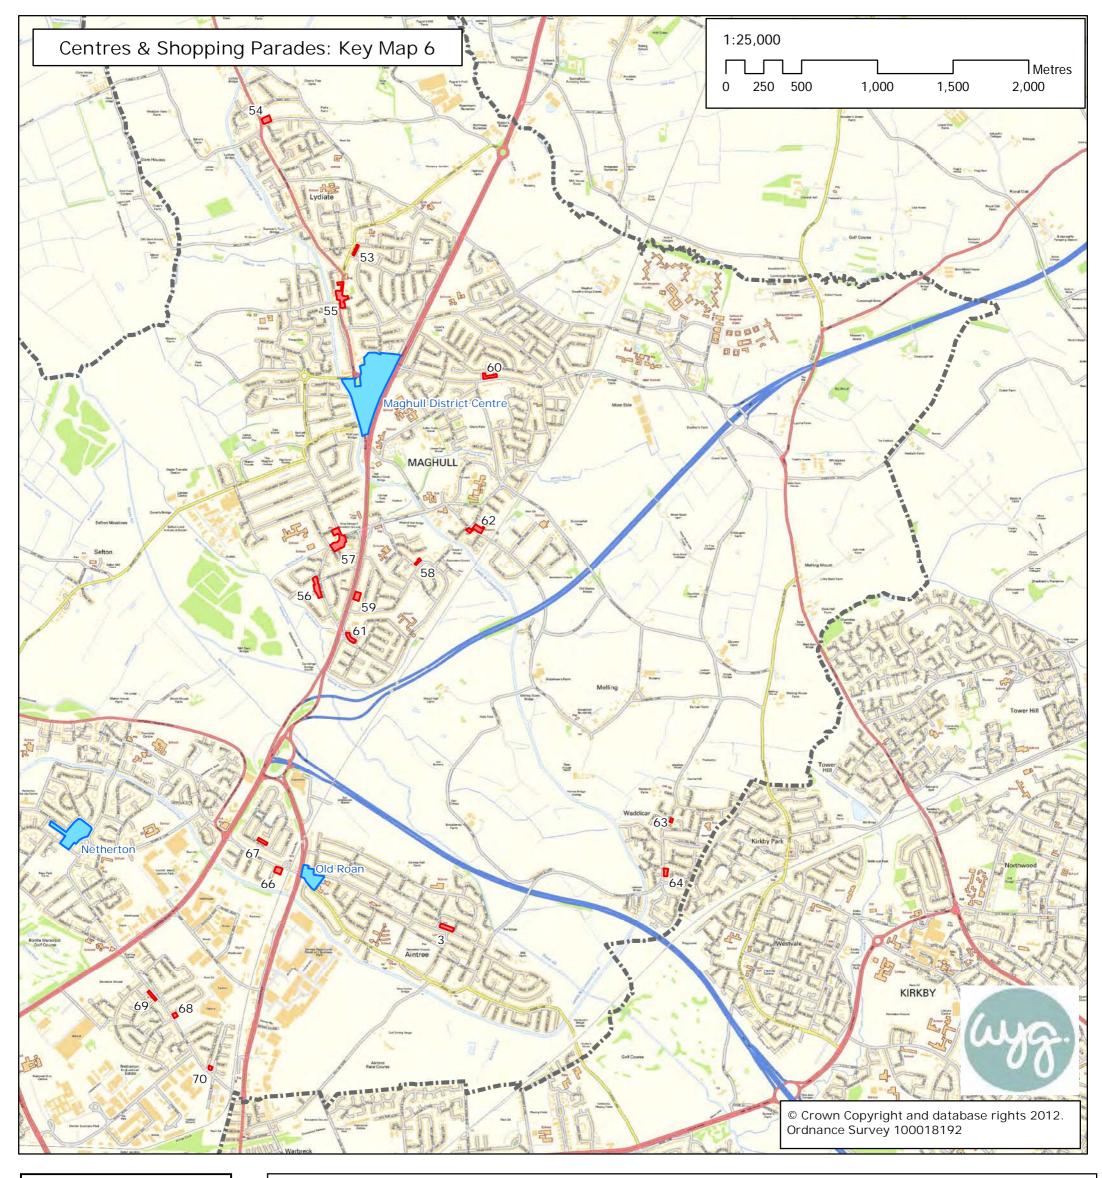

| 1  | SANDBROOK ROAD            | AINSDALE     | 33 | CORONATION ROAD           | CROSBY     | 65 | CARR MEADOW HEY           | NETHERTON |
|----|---------------------------|--------------|----|---------------------------|------------|----|---------------------------|-----------|
| 2  | STATION ROAD              | AINSDALE     | 34 | Liverpool Road/Endbutt La | CROSBY     | 66 | COPY LANE                 | NETHERTON |
| 3  | ALTWAY                    | AINTREE      | 35 | MYERS ROAD EAST           | CROSBY     | 67 | HOMESTEAD AVENUE          | NETHERTON |
| 4  | UPPER AUGHTON ROAD        | BIRKDALE     | 36 | FORD LANE                 | FORD LANE  | 68 | PARK LANE                 | NETHERTON |
| 5  | EASTBOURNE ROAD           | BIRKDALE     | 37 | CHURCH ROAD               | FORMBY     | 69 | PARK LANE                 | NETHERTON |
| 6  | LIVERPOOL ROAD            | BIRKDALE     | 38 | CHURCH ROAD               | FORMBY     | 70 | PARK LANE                 | NETHERTON |
| 7  | GRANTHAM ROAD/GUILDFORD R | BIRKDALE     | 39 | LIVERPOOL ROAD            | FORMBY     | 70 | RANDALL DRIVE             | NETHERTON |
| 8  | HEATHFIELD ROAD           | BIRKDALE     | 40 | VICTORIA ROAD             | FORMBY     | 72 | RAWSON ROAD               | SEAFORTH  |
| 9  | HEATHFIELD ROAD           | BIRKDALE     | 41 | DUKE STREET               | FORMBY     | 73 | SEAFORTH ROAD             | SEAFORTH  |
| 10 | HILLSIDE ROAD             | BIRKDALE     | 42 | HARINGTON ROAD            | FORMBY     | 73 | ASH STREET                | SOUTHPORT |
| 11 | AINTREE ROAD              | BOOTLE       | 43 | REDGATE                   | FORMBY     | 75 | HART STREET               | SOUTHPORT |
| 12 | MARSH LANE                | BOOTLE       | 44 | QUEENS ROAD               | FORMBY     | 76 | BISPHAM ROAD              | SOUTHPORT |
| 13 | MARSH LANE                | BOOTLE       | 45 | BRIDGE ROAD               | LITHERLAND | 70 | BOLD STREET               | SOUTHPORT |
| 14 | ORRELL ROAD               | BOOTLE       | 46 | CHURCH ROAD               | LITHERLAND | 78 | BRIDGE GROVE              | SOUTHPORT |
| 15 | HARRIS DRIVE              | BOOTLE       | 47 | KIRKSTONE ROAD NORTH      | LITHERLAND | 79 | CABLE STREET              | SOUTHPORT |
| 16 | HAWTHORNE ROAD            | BOOTLE       | 48 | SEFTON ROAD               | LITHERLAND | 80 | HOGHTON STREET            | SOUTHPORT |
| 17 | HAWTHORNE ROAD            | BOOTLE       | 49 | ENNERDALE DRIVE           | LITHERLAND | 81 | CHURCHILL AVENUE          | SOUTHPORT |
| 18 | HAWTHORNE ROAD            | BOOTLE       | 50 | PENDLE VIEW               | LITHERLAND | 82 | Portland Street/ King Str | SOUTHPORT |
| 19 | HAWTHORNE ROAD            | BOOTLE       | 51 | SEFTON ROAD               | LITHERLAND | 83 | MANCHESTER ROAD           | SOUTHPORT |
| 20 | IRLAM ROAD                | BOOTLE       | 52 | SONNING AVENUE            | LITHERLAND | 84 | HESKETH DRIVE             | SOUTHPORT |
| 21 | KNOWSLEY ROAD             | BOOTLE       | 53 | LIVERPOOL ROAD            | LYDIATE    | 85 | HIGH PARK PLACE           | SOUTHPORT |
| 22 | LINACRE LANE              | BOOTLE       | 54 | MOSS LANE                 | LYDIATE    | 86 | OVINGTON DRIVE            | SOUTHPORT |
| 23 | LITHERLAND ROAD           | BOOTLE       | 55 | LIVERPOOL ROAD NORTH      | MAGHULL    | 87 | QUEENS ROAD               | SOUTHPORT |
| 24 | STANLEY ROAD              | BOOTLE       | 56 | LIVERPOOL ROAD SOUTH      | MAGHULL    | 88 | RUFFORD ROAD              | SOUTHPORT |
| 25 | STANLEY ROAD              | BOOTLE       | 57 | LIVERPOOL ROAD SOUTH      | MAGHULL    | 89 | SUSSEX ROAD               | SOUTHPORT |
| 26 | STANLEY ROAD              | BOOTLE       | 58 | MOORHEY ROAD              | MAGHULL    | 90 | THE CRESCENT              | THORNTON  |
| 27 | THE CRESCENT              | BOOTLE       | 59 | NORTHWAY                  | MAGHULL    | 91 | CROSBY ROAD NORTH         | WATERLOO  |
| 28 | Stanley Road/Linacre Road | Bootle/ Lina | 60 | DEYES LANE                | MAGHULL    | 92 | OXFORD ROAD               | WATERLOO  |
| 29 | COOKS ROAD                | CROSBY       | 61 | DOVER ROAD                | MAGHULL    | 93 | ASHLEY ROAD               | SOUTHPORT |
| 30 | BRIDGE ROAD               | CROSBY       | 62 | TREE VIEW COURT           | MAGHULL    | 94 | DALE ACRE DRIVE           | NETHERTON |
| 31 | BROMPTON AVENUE           | CROSBY       | 63 | WADDICAR LANE             | MELLING    |    |                           |           |
| 32 | BROWNMOOR LANE            | CROSBY       | 64 | WADDICAR LANE             | MELLING    |    |                           |           |
|    |                           |              |    |                           |            |    |                           |           |

| Lege | nd                       |
|------|--------------------------|
| ç    | Shopping Parades         |
| ł    | Local & District Centres |
|      | Sefton District boundary |

Overview Map

| 1  | SANDBROOK ROAD            | AINSDALE     | 33 | CORONATION ROAD           | CROSBY     | 65 | CARR MEADOW HEY           | NETHERTON |
|----|---------------------------|--------------|----|---------------------------|------------|----|---------------------------|-----------|
| 2  | STATION ROAD              | AINSDALE     | 34 | Liverpool Road/Endbutt La | CROSBY     | 66 | COPY LANE                 | NETHERTON |
| 3  | ALTWAY                    | AINTREE      | 35 | MYERS ROAD EAST           | CROSBY     | 67 | HOMESTEAD AVENUE          | NETHERTON |
| 4  | UPPER AUGHTON ROAD        | BIRKDALE     | 36 | FORD LANE                 | FORD LANE  | 68 | PARK LANE                 | NETHERTON |
| 5  | EASTBOURNE ROAD           | BIRKDALE     | 37 | CHURCH ROAD               | FORMBY     | 69 | PARK LANE                 | NETHERTON |
| 6  | LIVERPOOL ROAD            | BIRKDALE     | 38 | CHURCH ROAD               | FORMBY     | 70 | PARK LANE                 | NETHERTON |
| 7  | GRANTHAM ROAD/GUILDFORD R | BIRKDALE     | 39 | LIVERPOOL ROAD            | FORMBY     | 71 | RANDALL DRIVE             | NETHERTON |
| 8  | HEATHFIELD ROAD           | BIRKDALE     | 40 | VICTORIA ROAD             | FORMBY     | 72 | RAWSON ROAD               | SEAFORTH  |
| 9  | HEATHFIELD ROAD           | BIRKDALE     | 41 | DUKE STREET               | FORMBY     | 73 | SEAFORTH ROAD             | SEAFORTH  |
| 10 | HILLSIDE ROAD             | BIRKDALE     | 42 | HARINGTON ROAD            | FORMBY     | 74 | ASH STREET                | SOUTHPORT |
| 11 | AINTREE ROAD              | BOOTLE       | 43 | REDGATE                   | FORMBY     | 75 | HART STREET               | SOUTHPORT |
| 12 | MARSH LANE                | BOOTLE       | 44 | QUEENS ROAD               | FORMBY     | 76 | BISPHAM ROAD              | SOUTHPORT |
| 13 | MARSH LANE                | BOOTLE       | 45 | BRIDGE ROAD               | LITHERLAND | 77 | BOLD STREET               | SOUTHPORT |
| 14 | ORRELL ROAD               | BOOTLE       | 46 | CHURCH ROAD               | LITHERLAND | 78 | BRIDGE GROVE              | SOUTHPORT |
| 15 | HARRIS DRIVE              | BOOTLE       | 47 | KIRKSTONE ROAD NORTH      | LITHERLAND | 79 | CABLE STREET              | SOUTHPORT |
| 16 | HAWTHORNE ROAD            | BOOTLE       | 48 | SEFTON ROAD               | LITHERLAND | 80 | HOGHTON STREET            | SOUTHPORT |
| 17 | HAWTHORNE ROAD            | BOOTLE       | 49 | ENNERDALE DRIVE           | LITHERLAND | 81 | CHURCHILL AVENUE          | SOUTHPORT |
| 18 | HAWTHORNE ROAD            | BOOTLE       | 50 | PENDLE VIEW               | LITHERLAND | 82 | Portland Street/ King Str | SOUTHPORT |
| 19 | HAWTHORNE ROAD            | BOOTLE       | 51 | SEFTON ROAD               | LITHERLAND | 83 | MANCHESTER ROAD           | SOUTHPORT |
| 20 | IRLAM ROAD                | BOOTLE       | 52 | SONNING AVENUE            | LITHERLAND | 84 | HESKETH DRIVE             | SOUTHPORT |
| 21 | KNOWSLEY ROAD             | BOOTLE       | 53 | LIVERPOOL ROAD            | LYDIATE    | 85 | HIGH PARK PLACE           | SOUTHPORT |
| 22 | LINACRE LANE              | BOOTLE       | 54 | MOSS LANE                 | LYDIATE    | 86 | OVINGTON DRIVE            | SOUTHPORT |
| 23 | LITHERLAND ROAD           | BOOTLE       | 55 | LIVERPOOL ROAD NORTH      | MAGHULL    | 87 | QUEENS ROAD               | SOUTHPORT |
| 24 | STANLEY ROAD              | BOOTLE       | 56 | LIVERPOOL ROAD SOUTH      | MAGHULL    | 88 | RUFFORD ROAD              | SOUTHPORT |
| 25 | STANLEY ROAD              | BOOTLE       | 57 | LIVERPOOL ROAD SOUTH      | MAGHULL    | 89 | SUSSEX ROAD               | SOUTHPORT |
| 26 | STANLEY ROAD              | BOOTLE       | 58 | MOORHEY ROAD              | MAGHULL    | 90 | THE CRESCENT              | THORNTON  |
| 27 | THE CRESCENT              | BOOTLE       | 59 | NORTHWAY                  | MAGHULL    | 91 | CROSBY ROAD NORTH         | WATERLOO  |
| 28 | Stanley Road/Linacre Road | Bootle/ Lina | 60 | DEYES LANE                | MAGHULL    | 92 | OXFORD ROAD               | WATERLOO  |
| 29 | COOKS ROAD                | CROSBY       | 61 | DOVER ROAD                | MAGHULL    | 93 | ASHLEY ROAD               | SOUTHPORT |
| 30 | BRIDGE ROAD               | CROSBY       | 62 | TREE VIEW COURT           | MAGHULL    | 94 | DALE ACRE DRIVE           | NETHERTON |
| 31 | BROMPTON AVENUE           | CROSBY       | 63 | WADDICAR LANE             | MELLING    |    |                           |           |
| 32 | BROWNMOOR LANE            | CROSBY       | 64 | WADDICAR LANE             | MELLING    |    |                           |           |
|    |                           |              |    |                           |            |    |                           |           |

| 1  | SANDBROOK ROAD            | AINSDALE     | 33 | CORONATION ROAD           | CROSBY     | 65 | CARR MEADOW HEY           |
|----|---------------------------|--------------|----|---------------------------|------------|----|---------------------------|
| 2  | STATION ROAD              | AINSDALE     | 34 | Liverpool Road/Endbutt La | CROSBY     | 66 | COPY LANE                 |
| 3  | ALTWAY                    | AINTREE      | 35 | MYERS ROAD EAST           | CROSBY     | 67 | HOMESTEAD AVENUE          |
| 4  | UPPER AUGHTON ROAD        | BIRKDALE     | 36 | FORD LANE                 | FORD LANE  | 68 | PARK LANE                 |
| 5  | EASTBOURNE ROAD           | BIRKDALE     | 37 | CHURCH ROAD               | FORMBY     | 69 | PARK LANE                 |
| 6  | LIVERPOOL ROAD            | BIRKDALE     | 38 | CHURCH ROAD               | FORMBY     | 70 | PARK LANE                 |
| 7  | GRANTHAM ROAD/GUILDFORD R | BIRKDALE     | 39 | LIVERPOOL ROAD            | FORMBY     | 71 | RANDALL DRIVE             |
| 8  | HEATHFIELD ROAD           | BIRKDALE     | 40 | VICTORIA ROAD             | FORMBY     | 72 | RAWSON ROAD               |
| 9  | HEATHFIELD ROAD           | BIRKDALE     | 41 | DUKE STREET               | FORMBY     | 73 | SEAFORTH ROAD             |
| 10 | HILLSIDE ROAD             | BIRKDALE     | 42 | HARINGTON ROAD            | FORMBY     | 74 | ASH STREET                |
| 11 | AINTREE ROAD              | BOOTLE       | 43 | REDGATE                   | FORMBY     | 75 | HART STREET               |
| 12 | MARSH LANE                | BOOTLE       | 44 | QUEENS ROAD               | FORMBY     | 76 | BISPHAM ROAD              |
| 13 | MARSH LANE                | BOOTLE       | 45 | BRIDGE ROAD               | LITHERLAND | 77 | BOLD STREET               |
| 14 | ORRELL ROAD               | BOOTLE       | 46 | CHURCH ROAD               | LITHERLAND | 78 | BRIDGE GROVE              |
| 15 | HARRIS DRIVE              | BOOTLE       | 47 | KIRKSTONE ROAD NORTH      | LITHERLAND | 79 | CABLE STREET              |
| 16 | HAWTHORNE ROAD            | BOOTLE       | 48 | SEFTON ROAD               | LITHERLAND | 80 | HOGHTON STREET            |
| 17 | HAWTHORNE ROAD            | BOOTLE       | 49 | ENNERDALE DRIVE           | LITHERLAND | 81 | CHURCHILL AVENUE          |
| 18 | HAWTHORNE ROAD            | BOOTLE       | 50 | PENDLE VIEW               | LITHERLAND | 82 | Portland Street/ King Str |
| 19 | HAWTHORNE ROAD            | BOOTLE       | 51 | SEFTON ROAD               | LITHERLAND | 83 | MANCHESTER ROAD           |
| 20 | IRLAM ROAD                | BOOTLE       | 52 | SONNING AVENUE            | LITHERLAND | 84 | HESKETH DRIVE             |
| 21 | KNOWSLEY ROAD             | BOOTLE       | 53 | LIVERPOOL ROAD            | LYDIATE    | 85 | HIGH PARK PLACE           |
| 22 | LINACRE LANE              | BOOTLE       | 54 | MOSS LANE                 | LYDIATE    | 86 | OVINGTON DRIVE            |
| 23 | LITHERLAND ROAD           | BOOTLE       | 55 | LIVERPOOL ROAD NORTH      | MAGHULL    | 87 | QUEENS ROAD               |
| 24 | STANLEY ROAD              | BOOTLE       | 56 | LIVERPOOL ROAD SOUTH      | MAGHULL    | 88 | RUFFORD ROAD              |
| 25 | STANLEY ROAD              | BOOTLE       | 57 | LIVERPOOL ROAD SOUTH      | MAGHULL    | 89 | SUSSEX ROAD               |
| 26 | STANLEY ROAD              | BOOTLE       | 58 | MOORHEY ROAD              | MAGHULL    | 90 | THE CRESCENT              |
| 27 | THE CRESCENT              | BOOTLE       | 59 | NORTHWAY                  | MAGHULL    | 91 | CROSBY ROAD NORTH         |
| 28 | Stanley Road/Linacre Road | Bootle/ Lina | 60 | DEYES LANE                | MAGHULL    | 92 | OXFORD ROAD               |
| 29 | COOKS ROAD                | CROSBY       | 61 | DOVER ROAD                | MAGHULL    | 93 | ASHLEY ROAD               |
| 30 | BRIDGE ROAD               | CROSBY       | 62 | TREE VIEW COURT           | MAGHULL    | 94 | DALE ACRE DRIVE           |
| 31 | BROMPTON AVENUE           | CROSBY       | 63 | WADDICAR LANE             | MELLING    |    |                           |
| 32 | BROWNMOOR LANE            | CROSBY       | 64 | WADDICAR LANE             | MELLING    |    |                           |
|    |                           |              |    |                           |            |    |                           |

| 1  | SANDBROOK ROAD            | AINSDALE     | 33 | CORONATION ROAD           | CROSBY     | 65 | CARR MEADOW HEY           | NETHERTON |
|----|---------------------------|--------------|----|---------------------------|------------|----|---------------------------|-----------|
| 2  | STATION ROAD              | AINSDALE     | 34 | Liverpool Road/Endbutt La | CROSBY     | 66 | COPY LANE                 | NETHERTON |
| 3  | ALTWAY                    | AINTREE      | 35 | MYERS ROAD EAST           | CROSBY     | 67 | HOMESTEAD AVENUE          | NETHERTON |
| 4  | UPPER AUGHTON ROAD        | BIRKDALE     | 36 | FORD LANE                 | FORD LANE  | 68 | PARK LANE                 | NETHERTON |
| 5  | EASTBOURNE ROAD           | BIRKDALE     | 37 | CHURCH ROAD               | FORMBY     | 69 | PARK LANE                 | NETHERTON |
| 6  | LIVERPOOL ROAD            | BIRKDALE     | 38 | CHURCH ROAD               | FORMBY     | 70 | PARK LANE                 | NETHERTON |
| 7  | GRANTHAM ROAD/GUILDFORD R | BIRKDALE     | 39 | LIVERPOOL ROAD            | FORMBY     | 71 | RANDALL DRIVE             | NETHERTON |
| 8  | HEATHFIELD ROAD           | BIRKDALE     | 40 | VICTORIA ROAD             | FORMBY     | 72 | RAWSON ROAD               | SEAFORTH  |
| 9  | HEATHFIELD ROAD           | BIRKDALE     | 41 | DUKE STREET               | FORMBY     | 73 | SEAFORTH ROAD             | SEAFORTH  |
| 10 | HILLSIDE ROAD             | BIRKDALE     | 42 | HARINGTON ROAD            | FORMBY     | 74 | ASH STREET                | SOUTHPORT |
| 11 | AINTREE ROAD              | BOOTLE       | 43 | REDGATE                   | FORMBY     | 75 | HART STREET               | SOUTHPORT |
| 12 | MARSH LANE                | BOOTLE       | 44 | QUEENS ROAD               | FORMBY     | 76 | BISPHAM ROAD              | SOUTHPORT |
| 13 | MARSH LANE                | BOOTLE       | 45 | BRIDGE ROAD               | LITHERLAND | 77 | BOLD STREET               | SOUTHPORT |
| 14 | ORRELL ROAD               | BOOTLE       | 46 | CHURCH ROAD               | LITHERLAND | 78 | BRIDGE GROVE              | SOUTHPORT |
| 15 | HARRIS DRIVE              | BOOTLE       | 47 | KIRKSTONE ROAD NORTH      | LITHERLAND | 79 | CABLE STREET              | SOUTHPORT |
| 16 | HAWTHORNE ROAD            | BOOTLE       | 48 | SEFTON ROAD               | LITHERLAND | 80 | HOGHTON STREET            | SOUTHPORT |
| 17 | HAWTHORNE ROAD            | BOOTLE       | 49 | ENNERDALE DRIVE           | LITHERLAND | 81 | CHURCHILL AVENUE          | SOUTHPORT |
| 18 | HAWTHORNE ROAD            | BOOTLE       | 50 | PENDLE VIEW               | LITHERLAND | 82 | Portland Street/ King Str | SOUTHPORT |
| 19 | HAWTHORNE ROAD            | BOOTLE       | 51 | SEFTON ROAD               | LITHERLAND | 83 | MANCHESTER ROAD           | SOUTHPORT |
| 20 | IRLAM ROAD                | BOOTLE       | 52 | SONNING AVENUE            | LITHERLAND | 84 | HESKETH DRIVE             | SOUTHPORT |
| 21 | KNOWSLEY ROAD             | BOOTLE       | 53 | LIVERPOOL ROAD            | LYDIATE    | 85 | HIGH PARK PLACE           | SOUTHPORT |
| 22 | LINACRE LANE              | BOOTLE       | 54 | MOSS LANE                 | LYDIATE    | 86 | OVINGTON DRIVE            | SOUTHPORT |
| 23 | LITHERLAND ROAD           | BOOTLE       | 55 | LIVERPOOL ROAD NORTH      | MAGHULL    | 87 | QUEENS ROAD               | SOUTHPORT |
| 24 | STANLEY ROAD              | BOOTLE       | 56 | LIVERPOOL ROAD SOUTH      | MAGHULL    | 88 | RUFFORD ROAD              | SOUTHPORT |
| 25 | STANLEY ROAD              | BOOTLE       | 57 | LIVERPOOL ROAD SOUTH      | MAGHULL    | 89 | SUSSEX ROAD               | SOUTHPORT |
| 26 | STANLEY ROAD              | BOOTLE       | 58 | MOORHEY ROAD              | MAGHULL    | 90 | THE CRESCENT              | THORNTON  |
| 27 | THE CRESCENT              | BOOTLE       | 59 | NORTHWAY                  | MAGHULL    | 91 | CROSBY ROAD NORTH         | WATERLOO  |
| 28 | Stanley Road/Linacre Road | Bootle/ Lina | 60 | DEYES LANE                | MAGHULL    | 92 | OXFORD ROAD               | WATERLOO  |
| 29 | COOKS ROAD                | CROSBY       | 61 | DOVER ROAD                | MAGHULL    | 93 | ASHLEY ROAD               | SOUTHPORT |
| 30 | BRIDGE ROAD               | CROSBY       | 62 | TREE VIEW COURT           | MAGHULL    | 94 | DALE ACRE DRIVE           | NETHERTON |
| 31 | BROMPTON AVENUE           | CROSBY       | 63 | WADDICAR LANE             | MELLING    |    |                           |           |
| 32 | BROWNMOOR LANE            | CROSBY       | 64 | WADDICAR LANE             | MELLING    |    |                           |           |
|    |                           |              |    |                           |            |    |                           |           |

| 1  | SANDBROOK ROAD            | AINSDALE     | 33 | CORONATION ROAD           | CROSBY     | 65 | CARR MEADOW HEY           | NETHERTON |
|----|---------------------------|--------------|----|---------------------------|------------|----|---------------------------|-----------|
| 2  | STATION ROAD              | AINSDALE     | 34 | Liverpool Road/Endbutt La | CROSBY     | 66 | COPY LANE                 | NETHERTON |
| 3  | ALTWAY                    | AINTREE      | 35 | MYERS ROAD EAST           | CROSBY     | 67 | HOMESTEAD AVENUE          | NETHERTON |
| 4  | UPPER AUGHTON ROAD        | BIRKDALE     | 36 | FORD LANE                 | FORD LANE  | 68 | PARK LANE                 | NETHERTON |
| 5  | EASTBOURNE ROAD           | BIRKDALE     | 37 | CHURCH ROAD               | FORMBY     | 69 | PARK LANE                 | NETHERTON |
| 6  | LIVERPOOL ROAD            | BIRKDALE     | 38 | CHURCH ROAD               | FORMBY     | 70 | PARK LANE                 | NETHERTON |
| 7  | GRANTHAM ROAD/GUILDFORD R | BIRKDALE     | 39 | LIVERPOOL ROAD            | FORMBY     | 71 | RANDALL DRIVE             | NETHERTON |
| 8  | HEATHFIELD ROAD           | BIRKDALE     | 40 | VICTORIA ROAD             | FORMBY     | 72 | RAWSON ROAD               | SEAFORTH  |
| 9  | HEATHFIELD ROAD           | BIRKDALE     | 41 | DUKE STREET               | FORMBY     | 73 | SEAFORTH ROAD             | SEAFORTH  |
| 10 | HILLSIDE ROAD             | BIRKDALE     | 42 | HARINGTON ROAD            | FORMBY     | 74 | ASH STREET                | SOUTHPORT |
| 11 | AINTREE ROAD              | BOOTLE       | 43 | REDGATE                   | FORMBY     | 75 | HART STREET               | SOUTHPORT |
| 12 | MARSH LANE                | BOOTLE       | 44 | QUEENS ROAD               | FORMBY     | 76 | BISPHAM ROAD              | SOUTHPORT |
| 13 | MARSH LANE                | BOOTLE       | 45 | BRIDGE ROAD               | LITHERLAND | 77 | BOLD STREET               | SOUTHPORT |
| 14 | ORRELL ROAD               | BOOTLE       | 46 | CHURCH ROAD               | LITHERLAND | 78 | BRIDGE GROVE              | SOUTHPORT |
| 15 | HARRIS DRIVE              | BOOTLE       | 47 | KIRKSTONE ROAD NORTH      | LITHERLAND | 79 | CABLE STREET              | SOUTHPORT |
| 16 | HAWTHORNE ROAD            | BOOTLE       | 48 | SEFTON ROAD               | LITHERLAND | 80 | HOGHTON STREET            | SOUTHPORT |
| 17 | HAWTHORNE ROAD            | BOOTLE       | 49 | ENNERDALE DRIVE           | LITHERLAND | 81 | CHURCHILL AVENUE          | SOUTHPORT |
| 18 | HAWTHORNE ROAD            | BOOTLE       | 50 | PENDLE VIEW               | LITHERLAND | 82 | Portland Street/ King Str | SOUTHPORT |
| 19 | HAWTHORNE ROAD            | BOOTLE       | 51 | SEFTON ROAD               | LITHERLAND | 83 | MANCHESTER ROAD           | SOUTHPORT |
| 20 | IRLAM ROAD                | BOOTLE       | 52 | SONNING AVENUE            | LITHERLAND | 84 | HESKETH DRIVE             | SOUTHPORT |
| 21 | KNOWSLEY ROAD             | BOOTLE       | 53 | LIVERPOOL ROAD            | LYDIATE    | 85 | HIGH PARK PLACE           | SOUTHPORT |
| 22 | LINACRE LANE              | BOOTLE       | 54 | MOSS LANE                 | LYDIATE    | 86 | OVINGTON DRIVE            | SOUTHPORT |
| 23 | LITHERLAND ROAD           | BOOTLE       | 55 | LIVERPOOL ROAD NORTH      | MAGHULL    | 87 | QUEENS ROAD               | SOUTHPORT |
| 24 | STANLEY ROAD              | BOOTLE       | 56 | LIVERPOOL ROAD SOUTH      | MAGHULL    | 88 | RUFFORD ROAD              | SOUTHPORT |
| 25 | STANLEY ROAD              | BOOTLE       | 57 | LIVERPOOL ROAD SOUTH      | MAGHULL    | 89 | SUSSEX ROAD               | SOUTHPORT |
| 26 | STANLEY ROAD              | BOOTLE       | 58 | MOORHEY ROAD              | MAGHULL    | 90 | THE CRESCENT              | THORNTON  |
| 27 | THE CRESCENT              | BOOTLE       | 59 | NORTHWAY                  | MAGHULL    | 91 | CROSBY ROAD NORTH         | WATERLOO  |
| 28 | Stanley Road/Linacre Road | Bootle/ Lina | 60 | DEYES LANE                | MAGHULL    | 92 | OXFORD ROAD               | WATERLOO  |
| 29 | COOKS ROAD                | CROSBY       | 61 | DOVER ROAD                | MAGHULL    | 93 | ASHLEY ROAD               | SOUTHPORT |
| 30 | BRIDGE ROAD               | CROSBY       | 62 | TREE VIEW COURT           | MAGHULL    | 94 | DALE ACRE DRIVE           | NETHERTON |
| 31 | BROMPTON AVENUE           | CROSBY       | 63 | WADDICAR LANE             | MELLING    |    |                           |           |
| 32 | BROWNMOOR LANE            | CROSBY       | 64 | WADDICAR LANE             | MELLING    |    |                           |           |
| 1  |                           |              |    |                           |            |    |                           |           |

| 1  | SANDBROOK ROAD            | AINSDALE     | 33 | CORONATION ROAD           | CROSBY     | 65 | CARR MEADOW HEY           | NETHERTON |
|----|---------------------------|--------------|----|---------------------------|------------|----|---------------------------|-----------|
| 2  | STATION ROAD              | AINSDALE     | 34 | Liverpool Road/Endbutt La | CROSBY     | 66 | COPY LANE                 | NETHERTON |
| 3  | ALTWAY                    | AINTREE      | 35 | MYERS ROAD EAST           | CROSBY     | 67 | HOMESTEAD AVENUE          | NETHERTON |
| 4  | UPPER AUGHTON ROAD        | BIRKDALE     | 36 | FORD LANE                 | FORD LANE  | 68 | PARK LANE                 | NETHERTON |
| 5  | EASTBOURNE ROAD           | BIRKDALE     | 37 | CHURCH ROAD               | FORMBY     | 69 | PARK LANE                 | NETHERTON |
| 6  | LIVERPOOL ROAD            | BIRKDALE     | 38 | CHURCH ROAD               | FORMBY     | 70 | PARK LANE                 | NETHERTON |
| 7  | GRANTHAM ROAD/GUILDFORD R | BIRKDALE     | 39 | LIVERPOOL ROAD            | FORMBY     | 71 | RANDALL DRIVE             | NETHERTON |
| 8  | HEATHFIELD ROAD           | BIRKDALE     | 40 | VICTORIA ROAD             | FORMBY     | 72 | RAWSON ROAD               | SEAFORTH  |
| 9  | HEATHFIELD ROAD           | BIRKDALE     | 41 | DUKE STREET               | FORMBY     | 73 | SEAFORTH ROAD             | SEAFORTH  |
| 10 | HILLSIDE ROAD             | BIRKDALE     | 42 | HARINGTON ROAD            | FORMBY     | 74 | ASH STREET                | SOUTHPORT |
| 11 | AINTREE ROAD              | BOOTLE       | 43 | REDGATE                   | FORMBY     | 75 | HART STREET               | SOUTHPORT |
| 12 | MARSH LANE                | BOOTLE       | 44 | QUEENS ROAD               | FORMBY     | 76 | BISPHAM ROAD              | SOUTHPORT |
| 13 | MARSH LANE                | BOOTLE       | 45 | BRIDGE ROAD               | LITHERLAND | 77 | BOLD STREET               | SOUTHPORT |
| 14 | ORRELL ROAD               | BOOTLE       | 46 | CHURCH ROAD               | LITHERLAND | 78 | BRIDGE GROVE              | SOUTHPORT |
| 15 | HARRIS DRIVE              | BOOTLE       | 47 | KIRKSTONE ROAD NORTH      | LITHERLAND | 79 | CABLE STREET              | SOUTHPORT |
| 16 | HAWTHORNE ROAD            | BOOTLE       | 48 | SEFTON ROAD               | LITHERLAND | 80 | HOGHTON STREET            | SOUTHPORT |
| 17 | HAWTHORNE ROAD            | BOOTLE       | 49 | ENNERDALE DRIVE           | LITHERLAND | 81 | CHURCHILL AVENUE          | SOUTHPORT |
| 18 | HAWTHORNE ROAD            | BOOTLE       | 50 | PENDLE VIEW               | LITHERLAND | 82 | Portland Street/ King Str | SOUTHPORT |
| 19 | HAWTHORNE ROAD            | BOOTLE       | 51 | SEFTON ROAD               | LITHERLAND | 83 | MANCHESTER ROAD           | SOUTHPORT |
| 20 | IRLAM ROAD                | BOOTLE       | 52 | SONNING AVENUE            | LITHERLAND | 84 | HESKETH DRIVE             | SOUTHPORT |
| 21 | KNOWSLEY ROAD             | BOOTLE       | 53 | LIVERPOOL ROAD            | LYDIATE    | 85 | HIGH PARK PLACE           | SOUTHPORT |
| 22 | LINACRE LANE              | BOOTLE       | 54 | MOSS LANE                 | LYDIATE    | 86 | OVINGTON DRIVE            | SOUTHPORT |
| 23 | LITHERLAND ROAD           | BOOTLE       | 55 | LIVERPOOL ROAD NORTH      | MAGHULL    | 87 | QUEENS ROAD               | SOUTHPORT |
| 24 | STANLEY ROAD              | BOOTLE       | 56 | LIVERPOOL ROAD SOUTH      | MAGHULL    | 88 | RUFFORD ROAD              | SOUTHPORT |
| 25 | STANLEY ROAD              | BOOTLE       | 57 | LIVERPOOL ROAD SOUTH      | MAGHULL    | 89 | SUSSEX ROAD               | SOUTHPORT |
| 26 | STANLEY ROAD              | BOOTLE       | 58 | MOORHEY ROAD              | MAGHULL    | 90 | THE CRESCENT              | THORNTON  |
| 27 | THE CRESCENT              | BOOTLE       | 59 | NORTHWAY                  | MAGHULL    | 91 | CROSBY ROAD NORTH         | WATERLOO  |
| 28 | Stanley Road/Linacre Road | Bootle/ Lina | 60 | DEYES LANE                | MAGHULL    | 92 | OXFORD ROAD               | WATERLOO  |
| 29 | COOKS ROAD                | CROSBY       | 61 | DOVER ROAD                | MAGHULL    | 93 | ASHLEY ROAD               | SOUTHPORT |
| 30 | BRIDGE ROAD               | CROSBY       | 62 | TREE VIEW COURT           | MAGHULL    | 94 | DALE ACRE DRIVE           | NETHERTON |
| 31 | BROMPTON AVENUE           | CROSBY       | 63 | WADDICAR LANE             | MELLING    |    |                           |           |
| 32 | BROWNMOOR LANE            | CROSBY       | 64 | WADDICAR LANE             | MELLING    |    |                           |           |