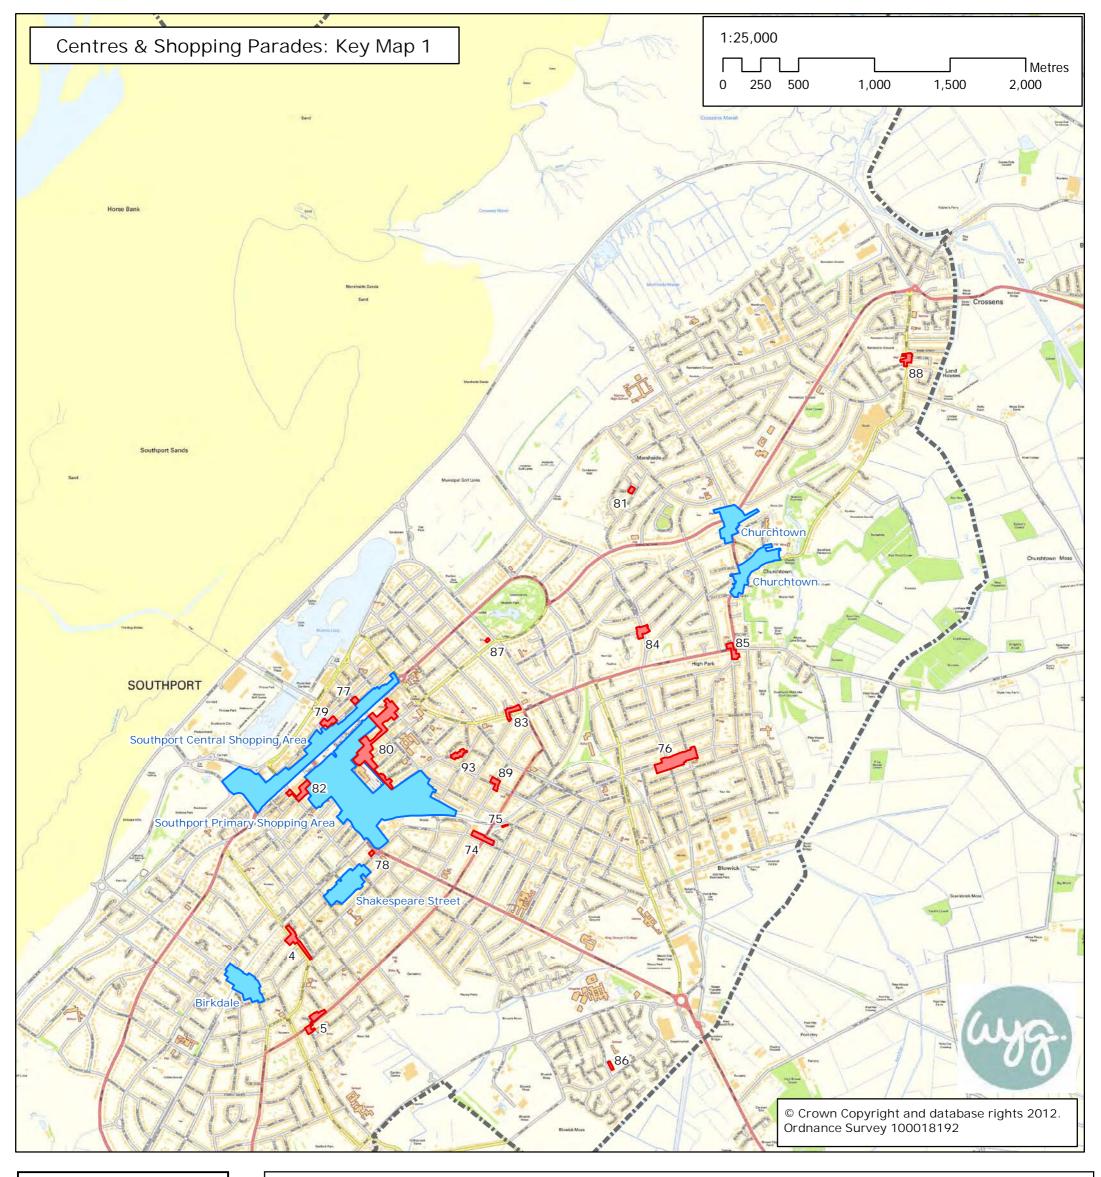

**District & Local Centres** 

and Shopping Parades

(Key Maps 1 - 6)

| Lege         | end     |
|--------------|---------|
| <del>,</del> | Shoppin |

| 4 | Shopping Parades         |
|---|--------------------------|
| 4 | Local & District Centres |
| i | Sefton District boundary |