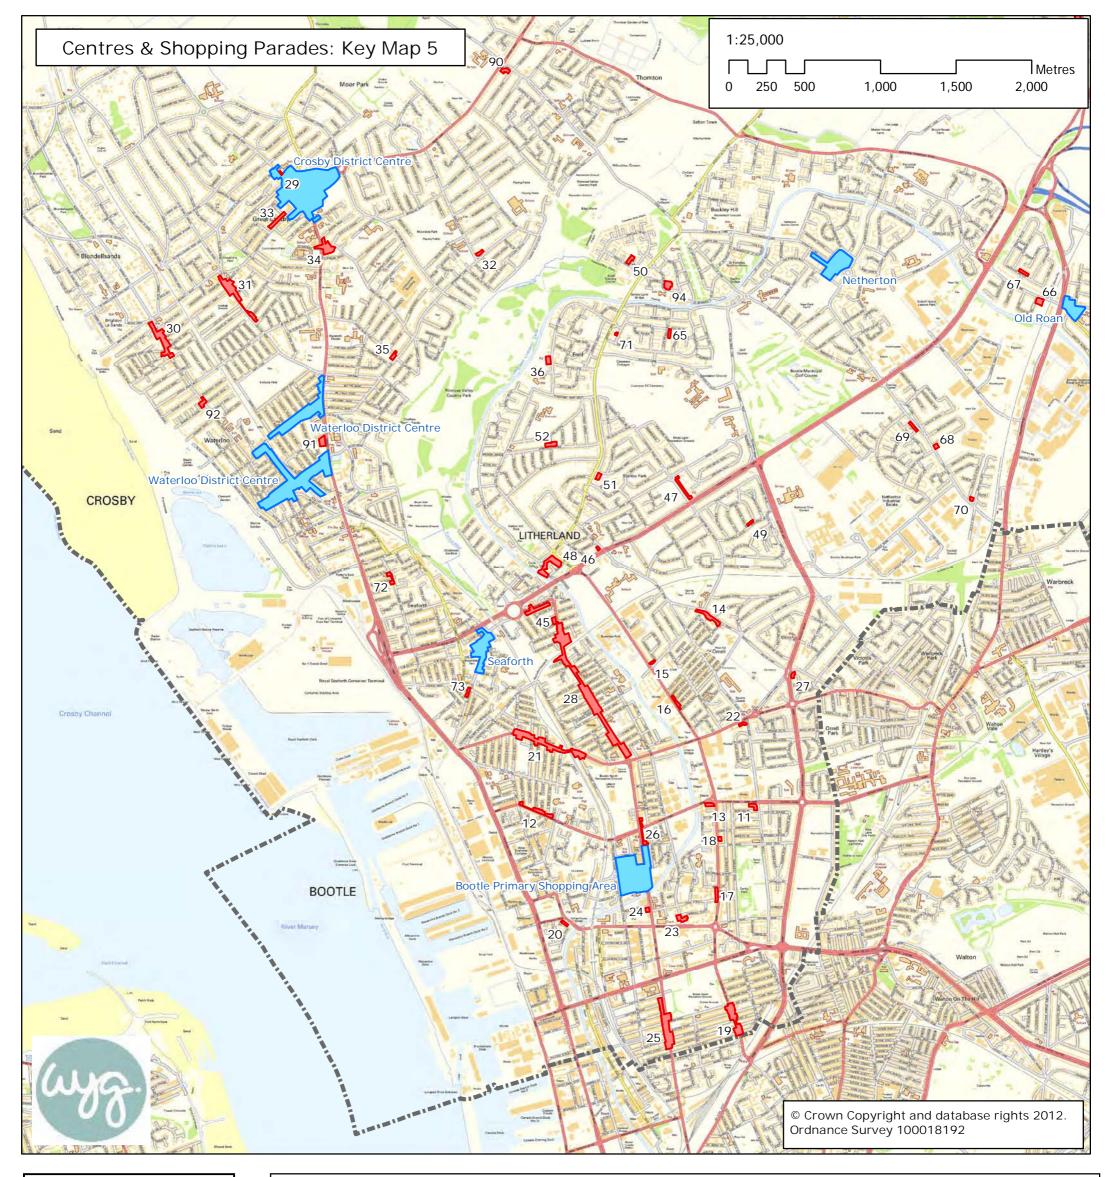

| 1  | SANDBROOK ROAD            | AINSDALE     | 33 | CORONATION ROAD           | CROSBY     | 65 | CARR MEADOW HEY           | NETHERTON |
|----|---------------------------|--------------|----|---------------------------|------------|----|---------------------------|-----------|
| 2  | STATION ROAD              | AINSDALE     | 34 | Liverpool Road/Endbutt La | CROSBY     | 66 | COPY LANE                 | NETHERTON |
| 3  | ALTWAY                    | AINTREE      | 35 | MYERS ROAD EAST           | CROSBY     | 67 | HOMESTEAD AVENUE          | NETHERTON |
| 4  | UPPER AUGHTON ROAD        | BIRKDALE     | 36 | FORD LANE                 | FORD LANE  | 68 | PARK LANE                 | NETHERTON |
| 5  | EASTBOURNE ROAD           | BIRKDALE     | 37 | CHURCH ROAD               | FORMBY     | 69 | PARK LANE                 | NETHERTON |
| 6  | LIVERPOOL ROAD            | BIRKDALE     | 38 | CHURCH ROAD               | FORMBY     | 70 | PARK LANE                 | NETHERTON |
| 7  | GRANTHAM ROAD/GUILDFORD R | BIRKDALE     | 39 | LIVERPOOL ROAD            | FORMBY     | 70 | RANDALL DRIVE             | NETHERTON |
| 8  | HEATHFIELD ROAD           | BIRKDALE     | 40 | VICTORIA ROAD             | FORMBY     | 72 | RAWSON ROAD               | SEAFORTH  |
| 9  | HEATHFIELD ROAD           | BIRKDALE     | 41 | DUKE STREET               | FORMBY     | 73 | SEAFORTH ROAD             | SEAFORTH  |
| 10 | HILLSIDE ROAD             | BIRKDALE     | 42 | HARINGTON ROAD            | FORMBY     | 73 | ASH STREET                | SOUTHPORT |
| 11 | AINTREE ROAD              | BOOTLE       | 43 | REDGATE                   | FORMBY     | 75 | HART STREET               | SOUTHPORT |
| 12 | MARSH LANE                | BOOTLE       | 44 | QUEENS ROAD               | FORMBY     | 76 | BISPHAM ROAD              | SOUTHPORT |
| 13 | MARSH LANE                | BOOTLE       | 45 | BRIDGE ROAD               | LITHERLAND | 70 | BOLD STREET               | SOUTHPORT |
| 14 | ORRELL ROAD               | BOOTLE       | 46 | CHURCH ROAD               | LITHERLAND | 78 | BRIDGE GROVE              | SOUTHPORT |
| 15 | HARRIS DRIVE              | BOOTLE       | 47 | KIRKSTONE ROAD NORTH      | LITHERLAND | 79 | CABLE STREET              | SOUTHPORT |
| 16 | HAWTHORNE ROAD            | BOOTLE       | 48 | SEFTON ROAD               | LITHERLAND | 80 | HOGHTON STREET            | SOUTHPORT |
| 17 | HAWTHORNE ROAD            | BOOTLE       | 49 | ENNERDALE DRIVE           | LITHERLAND | 81 | CHURCHILL AVENUE          | SOUTHPORT |
| 18 | HAWTHORNE ROAD            | BOOTLE       | 50 | PENDLE VIEW               | LITHERLAND | 82 | Portland Street/ King Str | SOUTHPORT |
| 19 | HAWTHORNE ROAD            | BOOTLE       | 51 | SEFTON ROAD               | LITHERLAND | 83 | MANCHESTER ROAD           | SOUTHPORT |
| 20 | IRLAM ROAD                | BOOTLE       | 52 | SONNING AVENUE            | LITHERLAND | 84 | HESKETH DRIVE             | SOUTHPORT |
| 21 | KNOWSLEY ROAD             | BOOTLE       | 53 | LIVERPOOL ROAD            | LYDIATE    | 85 | HIGH PARK PLACE           | SOUTHPORT |
| 22 | LINACRE LANE              | BOOTLE       | 54 | MOSS LANE                 | LYDIATE    | 86 | OVINGTON DRIVE            | SOUTHPORT |
| 23 | LITHERLAND ROAD           | BOOTLE       | 55 | LIVERPOOL ROAD NORTH      | MAGHULL    | 87 | QUEENS ROAD               | SOUTHPORT |
| 24 | STANLEY ROAD              | BOOTLE       | 56 | LIVERPOOL ROAD SOUTH      | MAGHULL    | 88 | RUFFORD ROAD              | SOUTHPORT |
| 25 | STANLEY ROAD              | BOOTLE       | 57 | LIVERPOOL ROAD SOUTH      | MAGHULL    | 89 | SUSSEX ROAD               | SOUTHPORT |
| 26 | STANLEY ROAD              | BOOTLE       | 58 | MOORHEY ROAD              | MAGHULL    | 90 | THE CRESCENT              | THORNTON  |
| 27 | THE CRESCENT              | BOOTLE       | 59 | NORTHWAY                  | MAGHULL    | 91 | CROSBY ROAD NORTH         | WATERLOO  |
| 28 | Stanley Road/Linacre Road | Bootle/ Lina | 60 | DEYES LANE                | MAGHULL    | 92 | OXFORD ROAD               | WATERLOO  |
| 29 | COOKS ROAD                | CROSBY       | 61 | DOVER ROAD                | MAGHULL    | 93 | ASHLEY ROAD               | SOUTHPORT |
| 30 | BRIDGE ROAD               | CROSBY       | 62 | TREE VIEW COURT           | MAGHULL    | 94 | DALE ACRE DRIVE           | NETHERTON |
| 31 | BROMPTON AVENUE           | CROSBY       | 63 | WADDICAR LANE             | MELLING    |    |                           |           |
| 32 | BROWNMOOR LANE            | CROSBY       | 64 | WADDICAR LANE             | MELLING    |    |                           |           |
|    |                           |              |    |                           |            |    |                           |           |

| Lege | nd                       |
|------|--------------------------|
| ç    | Shopping Parades         |
| ł    | Local & District Centres |
|      | Sefton District boundary |

Overview Map

| 1  | SANDBROOK ROAD            | AINSDALE     | 33 | CORONATION ROAD           | CROSBY     | 65 | CARR MEADOW HEY           | NETHERTON |
|----|---------------------------|--------------|----|---------------------------|------------|----|---------------------------|-----------|
| 2  | STATION ROAD              | AINSDALE     | 34 | Liverpool Road/Endbutt La | CROSBY     | 66 | COPY LANE                 | NETHERTON |
| 3  | ALTWAY                    | AINTREE      | 35 | MYERS ROAD EAST           | CROSBY     | 67 | HOMESTEAD AVENUE          | NETHERTON |
| 4  | UPPER AUGHTON ROAD        | BIRKDALE     | 36 | FORD LANE                 | FORD LANE  | 68 | PARK LANE                 | NETHERTON |
| 5  | EASTBOURNE ROAD           | BIRKDALE     | 37 | CHURCH ROAD               | FORMBY     | 69 | PARK LANE                 | NETHERTON |
| 6  | LIVERPOOL ROAD            | BIRKDALE     | 38 | CHURCH ROAD               | FORMBY     | 70 | PARK LANE                 | NETHERTON |
| 7  | GRANTHAM ROAD/GUILDFORD R | BIRKDALE     | 39 | LIVERPOOL ROAD            | FORMBY     | 71 | RANDALL DRIVE             | NETHERTON |
| 8  | HEATHFIELD ROAD           | BIRKDALE     | 40 | VICTORIA ROAD             | FORMBY     | 72 | RAWSON ROAD               | SEAFORTH  |
| 9  | HEATHFIELD ROAD           | BIRKDALE     | 41 | DUKE STREET               | FORMBY     | 73 | SEAFORTH ROAD             | SEAFORTH  |
| 10 | HILLSIDE ROAD             | BIRKDALE     | 42 | HARINGTON ROAD            | FORMBY     | 74 | ASH STREET                | SOUTHPORT |
| 11 | AINTREE ROAD              | BOOTLE       | 43 | REDGATE                   | FORMBY     | 75 | HART STREET               | SOUTHPORT |
| 12 | MARSH LANE                | BOOTLE       | 44 | QUEENS ROAD               | FORMBY     | 76 | BISPHAM ROAD              | SOUTHPORT |
| 13 | MARSH LANE                | BOOTLE       | 45 | BRIDGE ROAD               | LITHERLAND | 77 | BOLD STREET               | SOUTHPORT |
| 14 | ORRELL ROAD               | BOOTLE       | 46 | CHURCH ROAD               | LITHERLAND | 78 | BRIDGE GROVE              | SOUTHPORT |
| 15 | HARRIS DRIVE              | BOOTLE       | 47 | KIRKSTONE ROAD NORTH      | LITHERLAND | 79 | CABLE STREET              | SOUTHPORT |
| 16 | HAWTHORNE ROAD            | BOOTLE       | 48 | SEFTON ROAD               | LITHERLAND | 80 | HOGHTON STREET            | SOUTHPORT |
| 17 | HAWTHORNE ROAD            | BOOTLE       | 49 | ENNERDALE DRIVE           | LITHERLAND | 81 | CHURCHILL AVENUE          | SOUTHPORT |
| 18 | HAWTHORNE ROAD            | BOOTLE       | 50 | PENDLE VIEW               | LITHERLAND | 82 | Portland Street/ King Str | SOUTHPORT |
| 19 | HAWTHORNE ROAD            | BOOTLE       | 51 | SEFTON ROAD               | LITHERLAND | 83 | MANCHESTER ROAD           | SOUTHPORT |
| 20 | IRLAM ROAD                | BOOTLE       | 52 | SONNING AVENUE            | LITHERLAND | 84 | HESKETH DRIVE             | SOUTHPORT |
| 21 | KNOWSLEY ROAD             | BOOTLE       | 53 | LIVERPOOL ROAD            | LYDIATE    | 85 | HIGH PARK PLACE           | SOUTHPORT |
| 22 | LINACRE LANE              | BOOTLE       | 54 | MOSS LANE                 | LYDIATE    | 86 | OVINGTON DRIVE            | SOUTHPORT |
| 23 | LITHERLAND ROAD           | BOOTLE       | 55 | LIVERPOOL ROAD NORTH      | MAGHULL    | 87 | QUEENS ROAD               | SOUTHPORT |
| 24 | STANLEY ROAD              | BOOTLE       | 56 | LIVERPOOL ROAD SOUTH      | MAGHULL    | 88 | RUFFORD ROAD              | SOUTHPORT |
| 25 | STANLEY ROAD              | BOOTLE       | 57 | LIVERPOOL ROAD SOUTH      | MAGHULL    | 89 | SUSSEX ROAD               | SOUTHPORT |
| 26 | STANLEY ROAD              | BOOTLE       | 58 | MOORHEY ROAD              | MAGHULL    | 90 | THE CRESCENT              | THORNTON  |
| 27 | THE CRESCENT              | BOOTLE       | 59 | NORTHWAY                  | MAGHULL    | 91 | CROSBY ROAD NORTH         | WATERLOO  |
| 28 | Stanley Road/Linacre Road | Bootle/ Lina | 60 | DEYES LANE                | MAGHULL    | 92 | OXFORD ROAD               | WATERLOO  |
| 29 | COOKS ROAD                | CROSBY       | 61 | DOVER ROAD                | MAGHULL    | 93 | ASHLEY ROAD               | SOUTHPORT |
| 30 | BRIDGE ROAD               | CROSBY       | 62 | TREE VIEW COURT           | MAGHULL    | 94 | DALE ACRE DRIVE           | NETHERTON |
| 31 | BROMPTON AVENUE           | CROSBY       | 63 | WADDICAR LANE             | MELLING    |    |                           |           |
| 32 | BROWNMOOR LANE            | CROSBY       | 64 | WADDICAR LANE             | MELLING    |    |                           |           |
|    |                           |              |    |                           |            |    |                           |           |

| 1  | SANDBROOK ROAD            | AINSDALE     | 33 | CORONATION ROAD           | CROSBY     | 65 | CARR MEADOW HEY           |
|----|---------------------------|--------------|----|---------------------------|------------|----|---------------------------|
| 2  | STATION ROAD              | AINSDALE     | 34 | Liverpool Road/Endbutt La | CROSBY     | 66 | COPY LANE                 |
| 3  | ALTWAY                    | AINTREE      | 35 | MYERS ROAD EAST           | CROSBY     | 67 | HOMESTEAD AVENUE          |
| 4  | UPPER AUGHTON ROAD        | BIRKDALE     | 36 | FORD LANE                 | FORD LANE  | 68 | PARK LANE                 |
| 5  | EASTBOURNE ROAD           | BIRKDALE     | 37 | CHURCH ROAD               | FORMBY     | 69 | PARK LANE                 |
| 6  | LIVERPOOL ROAD            | BIRKDALE     | 38 | CHURCH ROAD               | FORMBY     | 70 | PARK LANE                 |
| 7  | GRANTHAM ROAD/GUILDFORD R | BIRKDALE     | 39 | LIVERPOOL ROAD            | FORMBY     | 71 | RANDALL DRIVE             |
| 8  | HEATHFIELD ROAD           | BIRKDALE     | 40 | VICTORIA ROAD             | FORMBY     | 72 | RAWSON ROAD               |
| 9  | HEATHFIELD ROAD           | BIRKDALE     | 41 | DUKE STREET               | FORMBY     | 73 | SEAFORTH ROAD             |
| 10 | HILLSIDE ROAD             | BIRKDALE     | 42 | HARINGTON ROAD            | FORMBY     | 74 | ASH STREET                |
| 11 | AINTREE ROAD              | BOOTLE       | 43 | REDGATE                   | FORMBY     | 75 | HART STREET               |
| 12 | MARSH LANE                | BOOTLE       | 44 | QUEENS ROAD               | FORMBY     | 76 | BISPHAM ROAD              |
| 13 | MARSH LANE                | BOOTLE       | 45 | BRIDGE ROAD               | LITHERLAND | 77 | BOLD STREET               |
| 14 | ORRELL ROAD               | BOOTLE       | 46 | CHURCH ROAD               | LITHERLAND | 78 | BRIDGE GROVE              |
| 15 | HARRIS DRIVE              | BOOTLE       | 47 | KIRKSTONE ROAD NORTH      | LITHERLAND | 79 | CABLE STREET              |
| 16 | HAWTHORNE ROAD            | BOOTLE       | 48 | SEFTON ROAD               | LITHERLAND | 80 | HOGHTON STREET            |
| 17 | HAWTHORNE ROAD            | BOOTLE       | 49 | ENNERDALE DRIVE           | LITHERLAND | 81 | CHURCHILL AVENUE          |
| 18 | HAWTHORNE ROAD            | BOOTLE       | 50 | PENDLE VIEW               | LITHERLAND | 82 | Portland Street/ King Str |
| 19 | HAWTHORNE ROAD            | BOOTLE       | 51 | SEFTON ROAD               | LITHERLAND | 83 | MANCHESTER ROAD           |
| 20 | IRLAM ROAD                | BOOTLE       | 52 | SONNING AVENUE            | LITHERLAND | 84 | HESKETH DRIVE             |
| 21 | KNOWSLEY ROAD             | BOOTLE       | 53 | LIVERPOOL ROAD            | LYDIATE    | 85 | HIGH PARK PLACE           |
| 22 | LINACRE LANE              | BOOTLE       | 54 | MOSS LANE                 | LYDIATE    | 86 | OVINGTON DRIVE            |
| 23 | LITHERLAND ROAD           | BOOTLE       | 55 | LIVERPOOL ROAD NORTH      | MAGHULL    | 87 | QUEENS ROAD               |
| 24 | STANLEY ROAD              | BOOTLE       | 56 | LIVERPOOL ROAD SOUTH      | MAGHULL    | 88 | RUFFORD ROAD              |
| 25 | STANLEY ROAD              | BOOTLE       | 57 | LIVERPOOL ROAD SOUTH      | MAGHULL    | 89 | SUSSEX ROAD               |
| 26 | STANLEY ROAD              | BOOTLE       | 58 | MOORHEY ROAD              | MAGHULL    | 90 | THE CRESCENT              |
| 27 | THE CRESCENT              | BOOTLE       | 59 | NORTHWAY                  | MAGHULL    | 91 | CROSBY ROAD NORTH         |
| 28 | Stanley Road/Linacre Road | Bootle/ Lina | 60 | DEYES LANE                | MAGHULL    | 92 | OXFORD ROAD               |
| 29 | COOKS ROAD                | CROSBY       | 61 | DOVER ROAD                | MAGHULL    | 93 | ASHLEY ROAD               |
| 30 | BRIDGE ROAD               | CROSBY       | 62 | TREE VIEW COURT           | MAGHULL    | 94 | DALE ACRE DRIVE           |
| 31 | BROMPTON AVENUE           | CROSBY       | 63 | WADDICAR LANE             | MELLING    |    |                           |
| 32 | BROWNMOOR LANE            | CROSBY       | 64 | WADDICAR LANE             | MELLING    |    |                           |
|    |                           |              |    |                           |            |    |                           |

| 1  | SANDBROOK ROAD            | AINSDALE     | 33 | CORONATION ROAD           | CROSBY     | 65 | CARR MEADOW HEY           | NETHERTON |
|----|---------------------------|--------------|----|---------------------------|------------|----|---------------------------|-----------|
| 2  | STATION ROAD              | AINSDALE     | 34 | Liverpool Road/Endbutt La | CROSBY     | 66 | COPY LANE                 | NETHERTON |
| 3  | ALTWAY                    | AINTREE      | 35 | MYERS ROAD EAST           | CROSBY     | 67 | HOMESTEAD AVENUE          | NETHERTON |
| 4  | UPPER AUGHTON ROAD        | BIRKDALE     | 36 | FORD LANE                 | FORD LANE  | 68 | PARK LANE                 | NETHERTON |
| 5  | EASTBOURNE ROAD           | BIRKDALE     | 37 | CHURCH ROAD               | FORMBY     | 69 | PARK LANE                 | NETHERTON |
| 6  | LIVERPOOL ROAD            | BIRKDALE     | 38 | CHURCH ROAD               | FORMBY     | 70 | PARK LANE                 | NETHERTON |
| 7  | GRANTHAM ROAD/GUILDFORD R | BIRKDALE     | 39 | LIVERPOOL ROAD            | FORMBY     | 71 | RANDALL DRIVE             | NETHERTON |
| 8  | HEATHFIELD ROAD           | BIRKDALE     | 40 | VICTORIA ROAD             | FORMBY     | 72 | RAWSON ROAD               | SEAFORTH  |
| 9  | HEATHFIELD ROAD           | BIRKDALE     | 41 | DUKE STREET               | FORMBY     | 73 | SEAFORTH ROAD             | SEAFORTH  |
| 10 | HILLSIDE ROAD             | BIRKDALE     | 42 | HARINGTON ROAD            | FORMBY     | 74 | ASH STREET                | SOUTHPORT |
| 11 | AINTREE ROAD              | BOOTLE       | 43 | REDGATE                   | FORMBY     | 75 | HART STREET               | SOUTHPORT |
| 12 | MARSH LANE                | BOOTLE       | 44 | QUEENS ROAD               | FORMBY     | 76 | BISPHAM ROAD              | SOUTHPORT |
| 13 | MARSH LANE                | BOOTLE       | 45 | BRIDGE ROAD               | LITHERLAND | 77 | BOLD STREET               | SOUTHPORT |
| 14 | ORRELL ROAD               | BOOTLE       | 46 | CHURCH ROAD               | LITHERLAND | 78 | BRIDGE GROVE              | SOUTHPORT |
| 15 | HARRIS DRIVE              | BOOTLE       | 47 | KIRKSTONE ROAD NORTH      | LITHERLAND | 79 | CABLE STREET              | SOUTHPORT |
| 16 | HAWTHORNE ROAD            | BOOTLE       | 48 | SEFTON ROAD               | LITHERLAND | 80 | HOGHTON STREET            | SOUTHPORT |
| 17 | HAWTHORNE ROAD            | BOOTLE       | 49 | ENNERDALE DRIVE           | LITHERLAND | 81 | CHURCHILL AVENUE          | SOUTHPORT |
| 18 | HAWTHORNE ROAD            | BOOTLE       | 50 | PENDLE VIEW               | LITHERLAND | 82 | Portland Street/ King Str | SOUTHPORT |
| 19 | HAWTHORNE ROAD            | BOOTLE       | 51 | SEFTON ROAD               | LITHERLAND | 83 | MANCHESTER ROAD           | SOUTHPORT |
| 20 | IRLAM ROAD                | BOOTLE       | 52 | SONNING AVENUE            | LITHERLAND | 84 | HESKETH DRIVE             | SOUTHPORT |
| 21 | KNOWSLEY ROAD             | BOOTLE       | 53 | LIVERPOOL ROAD            | LYDIATE    | 85 | HIGH PARK PLACE           | SOUTHPORT |
| 22 | LINACRE LANE              | BOOTLE       | 54 | MOSS LANE                 | LYDIATE    | 86 | OVINGTON DRIVE            | SOUTHPORT |
| 23 | LITHERLAND ROAD           | BOOTLE       | 55 | LIVERPOOL ROAD NORTH      | MAGHULL    | 87 | QUEENS ROAD               | SOUTHPORT |
| 24 | STANLEY ROAD              | BOOTLE       | 56 | LIVERPOOL ROAD SOUTH      | MAGHULL    | 88 | RUFFORD ROAD              | SOUTHPORT |
| 25 | STANLEY ROAD              | BOOTLE       | 57 | LIVERPOOL ROAD SOUTH      | MAGHULL    | 89 | SUSSEX ROAD               | SOUTHPORT |
| 26 | STANLEY ROAD              | BOOTLE       | 58 | MOORHEY ROAD              | MAGHULL    | 90 | THE CRESCENT              | THORNTON  |
| 27 | THE CRESCENT              | BOOTLE       | 59 | NORTHWAY                  | MAGHULL    | 91 | CROSBY ROAD NORTH         | WATERLOO  |
| 28 | Stanley Road/Linacre Road | Bootle/ Lina | 60 | DEYES LANE                | MAGHULL    | 92 | OXFORD ROAD               | WATERLOO  |
| 29 | COOKS ROAD                | CROSBY       | 61 | DOVER ROAD                | MAGHULL    | 93 | ASHLEY ROAD               | SOUTHPORT |
| 30 | BRIDGE ROAD               | CROSBY       | 62 | TREE VIEW COURT           | MAGHULL    | 94 | DALE ACRE DRIVE           | NETHERTON |
| 31 | BROMPTON AVENUE           | CROSBY       | 63 | WADDICAR LANE             | MELLING    |    |                           |           |
| 32 | BROWNMOOR LANE            | CROSBY       | 64 | WADDICAR LANE             | MELLING    |    |                           |           |
|    |                           |              |    |                           |            |    |                           |           |

| 1  | SANDBROOK ROAD            | AINSDALE     | 33 | CORONATION ROAD           | CROSBY     | 65 | CARR MEADOW HEY           | NETHERTON |
|----|---------------------------|--------------|----|---------------------------|------------|----|---------------------------|-----------|
| 2  | STATION ROAD              | AINSDALE     | 34 | Liverpool Road/Endbutt La | CROSBY     | 66 | COPY LANE                 | NETHERTON |
| 3  | ALTWAY                    | AINTREE      | 35 | MYERS ROAD EAST           | CROSBY     | 67 | HOMESTEAD AVENUE          | NETHERTON |
| 4  | UPPER AUGHTON ROAD        | BIRKDALE     | 36 | FORD LANE                 | FORD LANE  | 68 | PARK LANE                 | NETHERTON |
| 5  | EASTBOURNE ROAD           | BIRKDALE     | 37 | CHURCH ROAD               | FORMBY     | 69 | PARK LANE                 | NETHERTON |
| 6  | LIVERPOOL ROAD            | BIRKDALE     | 38 | CHURCH ROAD               | FORMBY     | 70 | PARK LANE                 | NETHERTON |
| 7  | GRANTHAM ROAD/GUILDFORD R | BIRKDALE     | 39 | LIVERPOOL ROAD            | FORMBY     | 71 | RANDALL DRIVE             | NETHERTON |
| 8  | HEATHFIELD ROAD           | BIRKDALE     | 40 | VICTORIA ROAD             | FORMBY     | 72 | RAWSON ROAD               | SEAFORTH  |
| 9  | HEATHFIELD ROAD           | BIRKDALE     | 41 | DUKE STREET               | FORMBY     | 73 | SEAFORTH ROAD             | SEAFORTH  |
| 10 | HILLSIDE ROAD             | BIRKDALE     | 42 | HARINGTON ROAD            | FORMBY     | 74 | ASH STREET                | SOUTHPORT |
| 11 | AINTREE ROAD              | BOOTLE       | 43 | REDGATE                   | FORMBY     | 75 | HART STREET               | SOUTHPORT |
| 12 | MARSH LANE                | BOOTLE       | 44 | QUEENS ROAD               | FORMBY     | 76 | BISPHAM ROAD              | SOUTHPORT |
| 13 | MARSH LANE                | BOOTLE       | 45 | BRIDGE ROAD               | LITHERLAND | 77 | BOLD STREET               | SOUTHPORT |
| 14 | ORRELL ROAD               | BOOTLE       | 46 | CHURCH ROAD               | LITHERLAND | 78 | BRIDGE GROVE              | SOUTHPORT |
| 15 | HARRIS DRIVE              | BOOTLE       | 47 | KIRKSTONE ROAD NORTH      | LITHERLAND | 79 | CABLE STREET              | SOUTHPORT |
| 16 | HAWTHORNE ROAD            | BOOTLE       | 48 | SEFTON ROAD               | LITHERLAND | 80 | HOGHTON STREET            | SOUTHPORT |
| 17 | HAWTHORNE ROAD            | BOOTLE       | 49 | ENNERDALE DRIVE           | LITHERLAND | 81 | CHURCHILL AVENUE          | SOUTHPORT |
| 18 | HAWTHORNE ROAD            | BOOTLE       | 50 | PENDLE VIEW               | LITHERLAND | 82 | Portland Street/ King Str | SOUTHPORT |
| 19 | HAWTHORNE ROAD            | BOOTLE       | 51 | SEFTON ROAD               | LITHERLAND | 83 | MANCHESTER ROAD           | SOUTHPORT |
| 20 | IRLAM ROAD                | BOOTLE       | 52 | SONNING AVENUE            | LITHERLAND | 84 | HESKETH DRIVE             | SOUTHPORT |
| 21 | KNOWSLEY ROAD             | BOOTLE       | 53 | LIVERPOOL ROAD            | LYDIATE    | 85 | HIGH PARK PLACE           | SOUTHPORT |
| 22 | LINACRE LANE              | BOOTLE       | 54 | MOSS LANE                 | LYDIATE    | 86 | OVINGTON DRIVE            | SOUTHPORT |
| 23 | LITHERLAND ROAD           | BOOTLE       | 55 | LIVERPOOL ROAD NORTH      | MAGHULL    | 87 | QUEENS ROAD               | SOUTHPORT |
| 24 | STANLEY ROAD              | BOOTLE       | 56 | LIVERPOOL ROAD SOUTH      | MAGHULL    | 88 | RUFFORD ROAD              | SOUTHPORT |
| 25 | STANLEY ROAD              | BOOTLE       | 57 | LIVERPOOL ROAD SOUTH      | MAGHULL    | 89 | SUSSEX ROAD               | SOUTHPORT |
| 26 | STANLEY ROAD              | BOOTLE       | 58 | MOORHEY ROAD              | MAGHULL    | 90 | THE CRESCENT              | THORNTON  |
| 27 | THE CRESCENT              | BOOTLE       | 59 | NORTHWAY                  | MAGHULL    | 91 | CROSBY ROAD NORTH         | WATERLOO  |
| 28 | Stanley Road/Linacre Road | Bootle/ Lina | 60 | DEYES LANE                | MAGHULL    | 92 | OXFORD ROAD               | WATERLOO  |
| 29 | COOKS ROAD                | CROSBY       | 61 | DOVER ROAD                | MAGHULL    | 93 | ASHLEY ROAD               | SOUTHPORT |
| 30 | BRIDGE ROAD               | CROSBY       | 62 | TREE VIEW COURT           | MAGHULL    | 94 | DALE ACRE DRIVE           | NETHERTON |
| 31 | BROMPTON AVENUE           | CROSBY       | 63 | WADDICAR LANE             | MELLING    |    |                           |           |
| 32 | BROWNMOOR LANE            | CROSBY       | 64 | WADDICAR LANE             | MELLING    |    |                           |           |
| 1  |                           |              |    |                           |            |    |                           |           |

| 1  | SANDBROOK ROAD            | AINSDALE     | 33 | CORONATION ROAD           | CROSBY     | 65 | CARR MEADOW HEY           | NETHERTON |
|----|---------------------------|--------------|----|---------------------------|------------|----|---------------------------|-----------|
| 2  | STATION ROAD              | AINSDALE     | 34 | Liverpool Road/Endbutt La | CROSBY     | 66 | COPY LANE                 | NETHERTON |
| 3  | ALTWAY                    | AINTREE      | 35 | MYERS ROAD EAST           | CROSBY     | 67 | HOMESTEAD AVENUE          | NETHERTON |
| 4  | UPPER AUGHTON ROAD        | BIRKDALE     | 36 | FORD LANE                 | FORD LANE  | 68 | PARK LANE                 | NETHERTON |
| 5  | EASTBOURNE ROAD           | BIRKDALE     | 37 | CHURCH ROAD               | FORMBY     | 69 | PARK LANE                 | NETHERTON |
| 6  | LIVERPOOL ROAD            | BIRKDALE     | 38 | CHURCH ROAD               | FORMBY     | 70 | PARK LANE                 | NETHERTON |
| 7  | GRANTHAM ROAD/GUILDFORD R | BIRKDALE     | 39 | LIVERPOOL ROAD            | FORMBY     | 71 | RANDALL DRIVE             | NETHERTON |
| 8  | HEATHFIELD ROAD           | BIRKDALE     | 40 | VICTORIA ROAD             | FORMBY     | 72 | RAWSON ROAD               | SEAFORTH  |
| 9  | HEATHFIELD ROAD           | BIRKDALE     | 41 | DUKE STREET               | FORMBY     | 73 | SEAFORTH ROAD             | SEAFORTH  |
| 10 | HILLSIDE ROAD             | BIRKDALE     | 42 | HARINGTON ROAD            | FORMBY     | 74 | ASH STREET                | SOUTHPORT |
| 11 | AINTREE ROAD              | BOOTLE       | 43 | REDGATE                   | FORMBY     | 75 | HART STREET               | SOUTHPORT |
| 12 | MARSH LANE                | BOOTLE       | 44 | QUEENS ROAD               | FORMBY     | 76 | BISPHAM ROAD              | SOUTHPORT |
| 13 | MARSH LANE                | BOOTLE       | 45 | BRIDGE ROAD               | LITHERLAND | 77 | BOLD STREET               | SOUTHPORT |
| 14 | ORRELL ROAD               | BOOTLE       | 46 | CHURCH ROAD               | LITHERLAND | 78 | BRIDGE GROVE              | SOUTHPORT |
| 15 | HARRIS DRIVE              | BOOTLE       | 47 | KIRKSTONE ROAD NORTH      | LITHERLAND | 79 | CABLE STREET              | SOUTHPORT |
| 16 | HAWTHORNE ROAD            | BOOTLE       | 48 | SEFTON ROAD               | LITHERLAND | 80 | HOGHTON STREET            | SOUTHPORT |
| 17 | HAWTHORNE ROAD            | BOOTLE       | 49 | ENNERDALE DRIVE           | LITHERLAND | 81 | CHURCHILL AVENUE          | SOUTHPORT |
| 18 | HAWTHORNE ROAD            | BOOTLE       | 50 | PENDLE VIEW               | LITHERLAND | 82 | Portland Street/ King Str | SOUTHPORT |
| 19 | HAWTHORNE ROAD            | BOOTLE       | 51 | SEFTON ROAD               | LITHERLAND | 83 | MANCHESTER ROAD           | SOUTHPORT |
| 20 | IRLAM ROAD                | BOOTLE       | 52 | SONNING AVENUE            | LITHERLAND | 84 | HESKETH DRIVE             | SOUTHPORT |
| 21 | KNOWSLEY ROAD             | BOOTLE       | 53 | LIVERPOOL ROAD            | LYDIATE    | 85 | HIGH PARK PLACE           | SOUTHPORT |
| 22 | LINACRE LANE              | BOOTLE       | 54 | MOSS LANE                 | LYDIATE    | 86 | OVINGTON DRIVE            | SOUTHPORT |
| 23 | LITHERLAND ROAD           | BOOTLE       | 55 | LIVERPOOL ROAD NORTH      | MAGHULL    | 87 | QUEENS ROAD               | SOUTHPORT |
| 24 | STANLEY ROAD              | BOOTLE       | 56 | LIVERPOOL ROAD SOUTH      | MAGHULL    | 88 | RUFFORD ROAD              | SOUTHPORT |
| 25 | STANLEY ROAD              | BOOTLE       | 57 | LIVERPOOL ROAD SOUTH      | MAGHULL    | 89 | SUSSEX ROAD               | SOUTHPORT |
| 26 | STANLEY ROAD              | BOOTLE       | 58 | MOORHEY ROAD              | MAGHULL    | 90 | THE CRESCENT              | THORNTON  |
| 27 | THE CRESCENT              | BOOTLE       | 59 | NORTHWAY                  | MAGHULL    | 91 | CROSBY ROAD NORTH         | WATERLOO  |
| 28 | Stanley Road/Linacre Road | Bootle/ Lina | 60 | DEYES LANE                | MAGHULL    | 92 | OXFORD ROAD               | WATERLOO  |
| 29 | COOKS ROAD                | CROSBY       | 61 | DOVER ROAD                | MAGHULL    | 93 | ASHLEY ROAD               | SOUTHPORT |
| 30 | BRIDGE ROAD               | CROSBY       | 62 | TREE VIEW COURT           | MAGHULL    | 94 | DALE ACRE DRIVE           | NETHERTON |
| 31 | BROMPTON AVENUE           | CROSBY       | 63 | WADDICAR LANE             | MELLING    |    |                           |           |
| 32 | BROWNMOOR LANE            | CROSBY       | 64 | WADDICAR LANE             | MELLING    |    |                           |           |