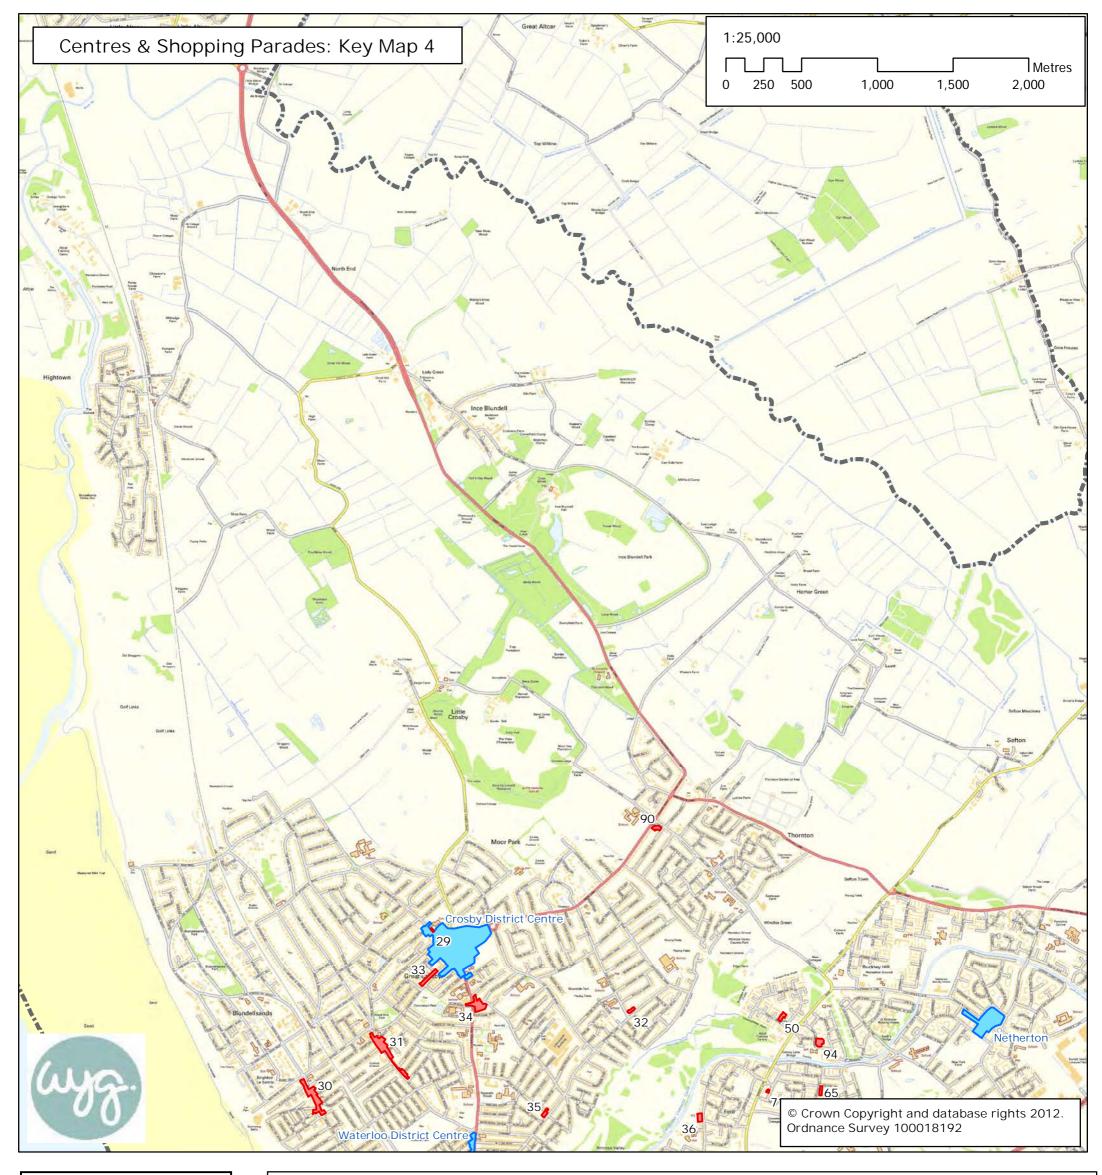

| 1  | SANDBROOK ROAD            | AINSDALE     | 33 | CORONATION ROAD           | CROSBY     | 65 | CARR MEADOW HEY           | NETHERTON |
|----|---------------------------|--------------|----|---------------------------|------------|----|---------------------------|-----------|
| 2  | STATION ROAD              | AINSDALE     | 34 | Liverpool Road/Endbutt La | CROSBY     | 66 | COPY LANE                 | NETHERTON |
| 3  | ALTWAY                    | AINTREE      | 35 | MYERS ROAD EAST           | CROSBY     | 67 | HOMESTEAD AVENUE          | NETHERTON |
| 4  | UPPER AUGHTON ROAD        | BIRKDALE     | 36 | FORD LANE                 | FORD LANE  | 68 | PARK LANE                 | NETHERTON |
| 5  | EASTBOURNE ROAD           | BIRKDALE     | 37 | CHURCH ROAD               | FORMBY     | 69 | PARK LANE                 | NETHERTON |
| 6  | LIVERPOOL ROAD            | BIRKDALE     | 38 | CHURCH ROAD               | FORMBY     | 70 | PARK LANE                 | NETHERTON |
| 7  | GRANTHAM ROAD/GUILDFORD R | BIRKDALE     | 39 | LIVERPOOL ROAD            | FORMBY     | 70 | RANDALL DRIVE             | NETHERTON |
| 8  | HEATHFIELD ROAD           | BIRKDALE     | 40 | VICTORIA ROAD             | FORMBY     | 72 | RAWSON ROAD               | SEAFORTH  |
| 9  | HEATHFIELD ROAD           | BIRKDALE     | 41 | DUKE STREET               | FORMBY     | 73 | SEAFORTH ROAD             | SEAFORTH  |
| 10 | HILLSIDE ROAD             | BIRKDALE     | 42 | HARINGTON ROAD            | FORMBY     | 73 | ASH STREET                | SOUTHPORT |
| 11 | AINTREE ROAD              | BOOTLE       | 43 | REDGATE                   | FORMBY     | 75 | HART STREET               | SOUTHPORT |
| 12 | MARSH LANE                | BOOTLE       | 44 | QUEENS ROAD               | FORMBY     | 76 | BISPHAM ROAD              | SOUTHPORT |
| 13 | MARSH LANE                | BOOTLE       | 45 | BRIDGE ROAD               | LITHERLAND | 70 | BOLD STREET               | SOUTHPORT |
| 14 | ORRELL ROAD               | BOOTLE       | 46 | CHURCH ROAD               | LITHERLAND | 78 | BRIDGE GROVE              | SOUTHPORT |
| 15 | HARRIS DRIVE              | BOOTLE       | 47 | KIRKSTONE ROAD NORTH      | LITHERLAND | 79 | CABLE STREET              | SOUTHPORT |
| 16 | HAWTHORNE ROAD            | BOOTLE       | 48 | SEFTON ROAD               | LITHERLAND | 80 | HOGHTON STREET            | SOUTHPORT |
| 17 | HAWTHORNE ROAD            | BOOTLE       | 49 | ENNERDALE DRIVE           | LITHERLAND | 81 | CHURCHILL AVENUE          | SOUTHPORT |
| 18 | HAWTHORNE ROAD            | BOOTLE       | 50 | PENDLE VIEW               | LITHERLAND | 82 | Portland Street/ King Str | SOUTHPORT |
| 19 | HAWTHORNE ROAD            | BOOTLE       | 51 | SEFTON ROAD               | LITHERLAND | 83 | MANCHESTER ROAD           | SOUTHPORT |
| 20 | IRLAM ROAD                | BOOTLE       | 52 | SONNING AVENUE            | LITHERLAND | 84 | HESKETH DRIVE             | SOUTHPORT |
| 21 | KNOWSLEY ROAD             | BOOTLE       | 53 | LIVERPOOL ROAD            | LYDIATE    | 85 | HIGH PARK PLACE           | SOUTHPORT |
| 22 | LINACRE LANE              | BOOTLE       | 54 | MOSS LANE                 | LYDIATE    | 86 | OVINGTON DRIVE            | SOUTHPORT |
| 23 | LITHERLAND ROAD           | BOOTLE       | 55 | LIVERPOOL ROAD NORTH      | MAGHULL    | 87 | QUEENS ROAD               | SOUTHPORT |
| 24 | STANLEY ROAD              | BOOTLE       | 56 | LIVERPOOL ROAD SOUTH      | MAGHULL    | 88 | RUFFORD ROAD              | SOUTHPORT |
| 25 | STANLEY ROAD              | BOOTLE       | 57 | LIVERPOOL ROAD SOUTH      | MAGHULL    | 89 | SUSSEX ROAD               | SOUTHPORT |
| 26 | STANLEY ROAD              | BOOTLE       | 58 | MOORHEY ROAD              | MAGHULL    | 90 | THE CRESCENT              | THORNTON  |
| 27 | THE CRESCENT              | BOOTLE       | 59 | NORTHWAY                  | MAGHULL    | 91 | CROSBY ROAD NORTH         | WATERLOO  |
| 28 | Stanley Road/Linacre Road | Bootle/ Lina | 60 | DEYES LANE                | MAGHULL    | 92 | OXFORD ROAD               | WATERLOO  |
| 29 | COOKS ROAD                | CROSBY       | 61 | DOVER ROAD                | MAGHULL    | 93 | ASHLEY ROAD               | SOUTHPORT |
| 30 | BRIDGE ROAD               | CROSBY       | 62 | TREE VIEW COURT           | MAGHULL    | 94 | DALE ACRE DRIVE           | NETHERTON |
| 31 | BROMPTON AVENUE           | CROSBY       | 63 | WADDICAR LANE             | MELLING    |    |                           |           |
| 32 | BROWNMOOR LANE            | CROSBY       | 64 | WADDICAR LANE             | MELLING    |    |                           |           |
|    |                           |              |    |                           |            |    |                           |           |

| Lege | nd                       |
|------|--------------------------|
| ç    | Shopping Parades         |
| ł    | Local & District Centres |
|      | Sefton District boundary |

Overview Map

| 1  | SANDBROOK ROAD            | AINSDALE     | 33 | CORONATION ROAD           | CROSBY     | 65 | CARR MEADOW HEY           | NETHERTON |
|----|---------------------------|--------------|----|---------------------------|------------|----|---------------------------|-----------|
| 2  | STATION ROAD              | AINSDALE     | 34 | Liverpool Road/Endbutt La | CROSBY     | 66 | COPY LANE                 | NETHERTON |
| 3  | ALTWAY                    | AINTREE      | 35 | MYERS ROAD EAST           | CROSBY     | 67 | HOMESTEAD AVENUE          | NETHERTON |
| 4  | UPPER AUGHTON ROAD        | BIRKDALE     | 36 | FORD LANE                 | FORD LANE  | 68 | PARK LANE                 | NETHERTON |
| 5  | EASTBOURNE ROAD           | BIRKDALE     | 37 | CHURCH ROAD               | FORMBY     | 69 | PARK LANE                 | NETHERTON |
| 6  | LIVERPOOL ROAD            | BIRKDALE     | 38 | CHURCH ROAD               | FORMBY     | 70 | PARK LANE                 | NETHERTON |
| 7  | GRANTHAM ROAD/GUILDFORD R | BIRKDALE     | 39 | LIVERPOOL ROAD            | FORMBY     | 71 | RANDALL DRIVE             | NETHERTON |
| 8  | HEATHFIELD ROAD           | BIRKDALE     | 40 | VICTORIA ROAD             | FORMBY     | 72 | RAWSON ROAD               | SEAFORTH  |
| 9  | HEATHFIELD ROAD           | BIRKDALE     | 41 | DUKE STREET               | FORMBY     | 73 | SEAFORTH ROAD             | SEAFORTH  |
| 10 | HILLSIDE ROAD             | BIRKDALE     | 42 | HARINGTON ROAD            | FORMBY     | 74 | ASH STREET                | SOUTHPORT |
| 11 | AINTREE ROAD              | BOOTLE       | 43 | REDGATE                   | FORMBY     | 75 | HART STREET               | SOUTHPORT |
| 12 | MARSH LANE                | BOOTLE       | 44 | QUEENS ROAD               | FORMBY     | 76 | BISPHAM ROAD              | SOUTHPORT |
| 13 | MARSH LANE                | BOOTLE       | 45 | BRIDGE ROAD               | LITHERLAND | 77 | BOLD STREET               | SOUTHPORT |
| 14 | ORRELL ROAD               | BOOTLE       | 46 | CHURCH ROAD               | LITHERLAND | 78 | BRIDGE GROVE              | SOUTHPORT |
| 15 | HARRIS DRIVE              | BOOTLE       | 47 | KIRKSTONE ROAD NORTH      | LITHERLAND | 79 | CABLE STREET              | SOUTHPORT |
| 16 | HAWTHORNE ROAD            | BOOTLE       | 48 | SEFTON ROAD               | LITHERLAND | 80 | HOGHTON STREET            | SOUTHPORT |
| 17 | HAWTHORNE ROAD            | BOOTLE       | 49 | ENNERDALE DRIVE           | LITHERLAND | 81 | CHURCHILL AVENUE          | SOUTHPORT |
| 18 | HAWTHORNE ROAD            | BOOTLE       | 50 | PENDLE VIEW               | LITHERLAND | 82 | Portland Street/ King Str | SOUTHPORT |
| 19 | HAWTHORNE ROAD            | BOOTLE       | 51 | SEFTON ROAD               | LITHERLAND | 83 | MANCHESTER ROAD           | SOUTHPORT |
| 20 | IRLAM ROAD                | BOOTLE       | 52 | SONNING AVENUE            | LITHERLAND | 84 | HESKETH DRIVE             | SOUTHPORT |
| 21 | KNOWSLEY ROAD             | BOOTLE       | 53 | LIVERPOOL ROAD            | LYDIATE    | 85 | HIGH PARK PLACE           | SOUTHPORT |
| 22 | LINACRE LANE              | BOOTLE       | 54 | MOSS LANE                 | LYDIATE    | 86 | OVINGTON DRIVE            | SOUTHPORT |
| 23 | LITHERLAND ROAD           | BOOTLE       | 55 | LIVERPOOL ROAD NORTH      | MAGHULL    | 87 | QUEENS ROAD               | SOUTHPORT |
| 24 | STANLEY ROAD              | BOOTLE       | 56 | LIVERPOOL ROAD SOUTH      | MAGHULL    | 88 | RUFFORD ROAD              | SOUTHPORT |
| 25 | STANLEY ROAD              | BOOTLE       | 57 | LIVERPOOL ROAD SOUTH      | MAGHULL    | 89 | SUSSEX ROAD               | SOUTHPORT |
| 26 | STANLEY ROAD              | BOOTLE       | 58 | MOORHEY ROAD              | MAGHULL    | 90 | THE CRESCENT              | THORNTON  |
| 27 | THE CRESCENT              | BOOTLE       | 59 | NORTHWAY                  | MAGHULL    | 91 | CROSBY ROAD NORTH         | WATERLOO  |
| 28 | Stanley Road/Linacre Road | Bootle/ Lina | 60 | DEYES LANE                | MAGHULL    | 92 | OXFORD ROAD               | WATERLOO  |
| 29 | COOKS ROAD                | CROSBY       | 61 | DOVER ROAD                | MAGHULL    | 93 | ASHLEY ROAD               | SOUTHPORT |
| 30 | BRIDGE ROAD               | CROSBY       | 62 | TREE VIEW COURT           | MAGHULL    | 94 | DALE ACRE DRIVE           | NETHERTON |
| 31 | BROMPTON AVENUE           | CROSBY       | 63 | WADDICAR LANE             | MELLING    |    |                           |           |
| 32 | BROWNMOOR LANE            | CROSBY       | 64 | WADDICAR LANE             | MELLING    |    |                           |           |
|    |                           |              |    |                           |            |    |                           |           |

| 1  | SANDBROOK ROAD            | AINSDALE     | 33 | CORONATION ROAD           | CROSBY     | 65 | CARR MEADOW HEY           |
|----|---------------------------|--------------|----|---------------------------|------------|----|---------------------------|
| 2  | STATION ROAD              | AINSDALE     | 34 | Liverpool Road/Endbutt La | CROSBY     | 66 | COPY LANE                 |
| 3  | ALTWAY                    | AINTREE      | 35 | MYERS ROAD EAST           | CROSBY     | 67 | HOMESTEAD AVENUE          |
| 4  | UPPER AUGHTON ROAD        | BIRKDALE     | 36 | FORD LANE                 | FORD LANE  | 68 | PARK LANE                 |
| 5  | EASTBOURNE ROAD           | BIRKDALE     | 37 | CHURCH ROAD               | FORMBY     | 69 | PARK LANE                 |
| 6  | LIVERPOOL ROAD            | BIRKDALE     | 38 | CHURCH ROAD               | FORMBY     | 70 | PARK LANE                 |
| 7  | GRANTHAM ROAD/GUILDFORD R | BIRKDALE     | 39 | LIVERPOOL ROAD            | FORMBY     | 71 | RANDALL DRIVE             |
| 8  | HEATHFIELD ROAD           | BIRKDALE     | 40 | VICTORIA ROAD             | FORMBY     | 72 | RAWSON ROAD               |
| 9  | HEATHFIELD ROAD           | BIRKDALE     | 41 | DUKE STREET               | FORMBY     | 73 | SEAFORTH ROAD             |
| 10 | HILLSIDE ROAD             | BIRKDALE     | 42 | HARINGTON ROAD            | FORMBY     | 74 | ASH STREET                |
| 11 | AINTREE ROAD              | BOOTLE       | 43 | REDGATE                   | FORMBY     | 75 | HART STREET               |
| 12 | MARSH LANE                | BOOTLE       | 44 | QUEENS ROAD               | FORMBY     | 76 | BISPHAM ROAD              |
| 13 | MARSH LANE                | BOOTLE       | 45 | BRIDGE ROAD               | LITHERLAND | 77 | BOLD STREET               |
| 14 | ORRELL ROAD               | BOOTLE       | 46 | CHURCH ROAD               | LITHERLAND | 78 | BRIDGE GROVE              |
| 15 | HARRIS DRIVE              | BOOTLE       | 47 | KIRKSTONE ROAD NORTH      | LITHERLAND | 79 | CABLE STREET              |
| 16 | HAWTHORNE ROAD            | BOOTLE       | 48 | SEFTON ROAD               | LITHERLAND | 80 | HOGHTON STREET            |
| 17 | HAWTHORNE ROAD            | BOOTLE       | 49 | ENNERDALE DRIVE           | LITHERLAND | 81 | CHURCHILL AVENUE          |
| 18 | HAWTHORNE ROAD            | BOOTLE       | 50 | PENDLE VIEW               | LITHERLAND | 82 | Portland Street/ King Str |
| 19 | HAWTHORNE ROAD            | BOOTLE       | 51 | SEFTON ROAD               | LITHERLAND | 83 | MANCHESTER ROAD           |
| 20 | IRLAM ROAD                | BOOTLE       | 52 | SONNING AVENUE            | LITHERLAND | 84 | HESKETH DRIVE             |
| 21 | KNOWSLEY ROAD             | BOOTLE       | 53 | LIVERPOOL ROAD            | LYDIATE    | 85 | HIGH PARK PLACE           |
| 22 | LINACRE LANE              | BOOTLE       | 54 | MOSS LANE                 | LYDIATE    | 86 | OVINGTON DRIVE            |
| 23 | LITHERLAND ROAD           | BOOTLE       | 55 | LIVERPOOL ROAD NORTH      | MAGHULL    | 87 | QUEENS ROAD               |
| 24 | STANLEY ROAD              | BOOTLE       | 56 | LIVERPOOL ROAD SOUTH      | MAGHULL    | 88 | RUFFORD ROAD              |
| 25 | STANLEY ROAD              | BOOTLE       | 57 | LIVERPOOL ROAD SOUTH      | MAGHULL    | 89 | SUSSEX ROAD               |
| 26 | STANLEY ROAD              | BOOTLE       | 58 | MOORHEY ROAD              | MAGHULL    | 90 | THE CRESCENT              |
| 27 | THE CRESCENT              | BOOTLE       | 59 | NORTHWAY                  | MAGHULL    | 91 | CROSBY ROAD NORTH         |
| 28 | Stanley Road/Linacre Road | Bootle/ Lina | 60 | DEYES LANE                | MAGHULL    | 92 | OXFORD ROAD               |
| 29 | COOKS ROAD                | CROSBY       | 61 | DOVER ROAD                | MAGHULL    | 93 | ASHLEY ROAD               |
| 30 | BRIDGE ROAD               | CROSBY       | 62 | TREE VIEW COURT           | MAGHULL    | 94 | DALE ACRE DRIVE           |
| 31 | BROMPTON AVENUE           | CROSBY       | 63 | WADDICAR LANE             | MELLING    |    |                           |
| 32 | BROWNMOOR LANE            | CROSBY       | 64 | WADDICAR LANE             | MELLING    |    |                           |
|    |                           |              |    |                           |            |    |                           |

| 1  | SANDBROOK ROAD            | AINSDALE     | 33 | CORONATION ROAD           | CROSBY     | 65 | CARR MEADOW HEY           | NETHERTON |
|----|---------------------------|--------------|----|---------------------------|------------|----|---------------------------|-----------|
| 2  | STATION ROAD              | AINSDALE     | 34 | Liverpool Road/Endbutt La | CROSBY     | 66 | COPY LANE                 | NETHERTON |
| 3  | ALTWAY                    | AINTREE      | 35 | MYERS ROAD EAST           | CROSBY     | 67 | HOMESTEAD AVENUE          | NETHERTON |
| 4  | UPPER AUGHTON ROAD        | BIRKDALE     | 36 | FORD LANE                 | FORD LANE  | 68 | PARK LANE                 | NETHERTON |
| 5  | EASTBOURNE ROAD           | BIRKDALE     | 37 | CHURCH ROAD               | FORMBY     | 69 | PARK LANE                 | NETHERTON |
| 6  | LIVERPOOL ROAD            | BIRKDALE     | 38 | CHURCH ROAD               | FORMBY     | 70 | PARK LANE                 | NETHERTON |
| 7  | GRANTHAM ROAD/GUILDFORD R | BIRKDALE     | 39 | LIVERPOOL ROAD            | FORMBY     | 71 | RANDALL DRIVE             | NETHERTON |
| 8  | HEATHFIELD ROAD           | BIRKDALE     | 40 | VICTORIA ROAD             | FORMBY     | 72 | RAWSON ROAD               | SEAFORTH  |
| 9  | HEATHFIELD ROAD           | BIRKDALE     | 41 | DUKE STREET               | FORMBY     | 73 | SEAFORTH ROAD             | SEAFORTH  |
| 10 | HILLSIDE ROAD             | BIRKDALE     | 42 | HARINGTON ROAD            | FORMBY     | 74 | ASH STREET                | SOUTHPORT |
| 11 | AINTREE ROAD              | BOOTLE       | 43 | REDGATE                   | FORMBY     | 75 | HART STREET               | SOUTHPORT |
| 12 | MARSH LANE                | BOOTLE       | 44 | QUEENS ROAD               | FORMBY     | 76 | BISPHAM ROAD              | SOUTHPORT |
| 13 | MARSH LANE                | BOOTLE       | 45 | BRIDGE ROAD               | LITHERLAND | 77 | BOLD STREET               | SOUTHPORT |
| 14 | ORRELL ROAD               | BOOTLE       | 46 | CHURCH ROAD               | LITHERLAND | 78 | BRIDGE GROVE              | SOUTHPORT |
| 15 | HARRIS DRIVE              | BOOTLE       | 47 | KIRKSTONE ROAD NORTH      | LITHERLAND | 79 | CABLE STREET              | SOUTHPORT |
| 16 | HAWTHORNE ROAD            | BOOTLE       | 48 | SEFTON ROAD               | LITHERLAND | 80 | HOGHTON STREET            | SOUTHPORT |
| 17 | HAWTHORNE ROAD            | BOOTLE       | 49 | ENNERDALE DRIVE           | LITHERLAND | 81 | CHURCHILL AVENUE          | SOUTHPORT |
| 18 | HAWTHORNE ROAD            | BOOTLE       | 50 | PENDLE VIEW               | LITHERLAND | 82 | Portland Street/ King Str | SOUTHPORT |
| 19 | HAWTHORNE ROAD            | BOOTLE       | 51 | SEFTON ROAD               | LITHERLAND | 83 | MANCHESTER ROAD           | SOUTHPORT |
| 20 | IRLAM ROAD                | BOOTLE       | 52 | SONNING AVENUE            | LITHERLAND | 84 | HESKETH DRIVE             | SOUTHPORT |
| 21 | KNOWSLEY ROAD             | BOOTLE       | 53 | LIVERPOOL ROAD            | LYDIATE    | 85 | HIGH PARK PLACE           | SOUTHPORT |
| 22 | LINACRE LANE              | BOOTLE       | 54 | MOSS LANE                 | LYDIATE    | 86 | OVINGTON DRIVE            | SOUTHPORT |
| 23 | LITHERLAND ROAD           | BOOTLE       | 55 | LIVERPOOL ROAD NORTH      | MAGHULL    | 87 | QUEENS ROAD               | SOUTHPORT |
| 24 | STANLEY ROAD              | BOOTLE       | 56 | LIVERPOOL ROAD SOUTH      | MAGHULL    | 88 | RUFFORD ROAD              | SOUTHPORT |
| 25 | STANLEY ROAD              | BOOTLE       | 57 | LIVERPOOL ROAD SOUTH      | MAGHULL    | 89 | SUSSEX ROAD               | SOUTHPORT |
| 26 | STANLEY ROAD              | BOOTLE       | 58 | MOORHEY ROAD              | MAGHULL    | 90 | THE CRESCENT              | THORNTON  |
| 27 | THE CRESCENT              | BOOTLE       | 59 | NORTHWAY                  | MAGHULL    | 91 | CROSBY ROAD NORTH         | WATERLOO  |
| 28 | Stanley Road/Linacre Road | Bootle/ Lina | 60 | DEYES LANE                | MAGHULL    | 92 | OXFORD ROAD               | WATERLOO  |
| 29 | COOKS ROAD                | CROSBY       | 61 | DOVER ROAD                | MAGHULL    | 93 | ASHLEY ROAD               | SOUTHPORT |
| 30 | BRIDGE ROAD               | CROSBY       | 62 | TREE VIEW COURT           | MAGHULL    | 94 | DALE ACRE DRIVE           | NETHERTON |
| 31 | BROMPTON AVENUE           | CROSBY       | 63 | WADDICAR LANE             | MELLING    |    |                           |           |
| 32 | BROWNMOOR LANE            | CROSBY       | 64 | WADDICAR LANE             | MELLING    |    |                           |           |
|    |                           |              |    |                           |            |    |                           |           |

| 1  | SANDBROOK ROAD            | AINSDALE     | 33 | CORONATION ROAD           | CROSBY     | 65 | CARR MEADOW HEY           | NETHERTON |
|----|---------------------------|--------------|----|---------------------------|------------|----|---------------------------|-----------|
| 2  | STATION ROAD              | AINSDALE     | 34 | Liverpool Road/Endbutt La | CROSBY     | 66 | COPY LANE                 | NETHERTON |
| 3  | ALTWAY                    | AINTREE      | 35 | MYERS ROAD EAST           | CROSBY     | 67 | HOMESTEAD AVENUE          | NETHERTON |
| 4  | UPPER AUGHTON ROAD        | BIRKDALE     | 36 | FORD LANE                 | FORD LANE  | 68 | PARK LANE                 | NETHERTON |
| 5  | EASTBOURNE ROAD           | BIRKDALE     | 37 | CHURCH ROAD               | FORMBY     | 69 | PARK LANE                 | NETHERTON |
| 6  | LIVERPOOL ROAD            | BIRKDALE     | 38 | CHURCH ROAD               | FORMBY     | 70 | PARK LANE                 | NETHERTON |
| 7  | GRANTHAM ROAD/GUILDFORD R | BIRKDALE     | 39 | LIVERPOOL ROAD            | FORMBY     | 71 | RANDALL DRIVE             | NETHERTON |
| 8  | HEATHFIELD ROAD           | BIRKDALE     | 40 | VICTORIA ROAD             | FORMBY     | 72 | RAWSON ROAD               | SEAFORTH  |
| 9  | HEATHFIELD ROAD           | BIRKDALE     | 41 | DUKE STREET               | FORMBY     | 73 | SEAFORTH ROAD             | SEAFORTH  |
| 10 | HILLSIDE ROAD             | BIRKDALE     | 42 | HARINGTON ROAD            | FORMBY     | 74 | ASH STREET                | SOUTHPORT |
| 11 | AINTREE ROAD              | BOOTLE       | 43 | REDGATE                   | FORMBY     | 75 | HART STREET               | SOUTHPORT |
| 12 | MARSH LANE                | BOOTLE       | 44 | QUEENS ROAD               | FORMBY     | 76 | BISPHAM ROAD              | SOUTHPORT |
| 13 | MARSH LANE                | BOOTLE       | 45 | BRIDGE ROAD               | LITHERLAND | 77 | BOLD STREET               | SOUTHPORT |
| 14 | ORRELL ROAD               | BOOTLE       | 46 | CHURCH ROAD               | LITHERLAND | 78 | BRIDGE GROVE              | SOUTHPORT |
| 15 | HARRIS DRIVE              | BOOTLE       | 47 | KIRKSTONE ROAD NORTH      | LITHERLAND | 79 | CABLE STREET              | SOUTHPORT |
| 16 | HAWTHORNE ROAD            | BOOTLE       | 48 | SEFTON ROAD               | LITHERLAND | 80 | HOGHTON STREET            | SOUTHPORT |
| 17 | HAWTHORNE ROAD            | BOOTLE       | 49 | ENNERDALE DRIVE           | LITHERLAND | 81 | CHURCHILL AVENUE          | SOUTHPORT |
| 18 | HAWTHORNE ROAD            | BOOTLE       | 50 | PENDLE VIEW               | LITHERLAND | 82 | Portland Street/ King Str | SOUTHPORT |
| 19 | HAWTHORNE ROAD            | BOOTLE       | 51 | SEFTON ROAD               | LITHERLAND | 83 | MANCHESTER ROAD           | SOUTHPORT |
| 20 | IRLAM ROAD                | BOOTLE       | 52 | SONNING AVENUE            | LITHERLAND | 84 | HESKETH DRIVE             | SOUTHPORT |
| 21 | KNOWSLEY ROAD             | BOOTLE       | 53 | LIVERPOOL ROAD            | LYDIATE    | 85 | HIGH PARK PLACE           | SOUTHPORT |
| 22 | LINACRE LANE              | BOOTLE       | 54 | MOSS LANE                 | LYDIATE    | 86 | OVINGTON DRIVE            | SOUTHPORT |
| 23 | LITHERLAND ROAD           | BOOTLE       | 55 | LIVERPOOL ROAD NORTH      | MAGHULL    | 87 | QUEENS ROAD               | SOUTHPORT |
| 24 | STANLEY ROAD              | BOOTLE       | 56 | LIVERPOOL ROAD SOUTH      | MAGHULL    | 88 | RUFFORD ROAD              | SOUTHPORT |
| 25 | STANLEY ROAD              | BOOTLE       | 57 | LIVERPOOL ROAD SOUTH      | MAGHULL    | 89 | SUSSEX ROAD               | SOUTHPORT |
| 26 | STANLEY ROAD              | BOOTLE       | 58 | MOORHEY ROAD              | MAGHULL    | 90 | THE CRESCENT              | THORNTON  |
| 27 | THE CRESCENT              | BOOTLE       | 59 | NORTHWAY                  | MAGHULL    | 91 | CROSBY ROAD NORTH         | WATERLOO  |
| 28 | Stanley Road/Linacre Road | Bootle/ Lina | 60 | DEYES LANE                | MAGHULL    | 92 | OXFORD ROAD               | WATERLOO  |
| 29 | COOKS ROAD                | CROSBY       | 61 | DOVER ROAD                | MAGHULL    | 93 | ASHLEY ROAD               | SOUTHPORT |
| 30 | BRIDGE ROAD               | CROSBY       | 62 | TREE VIEW COURT           | MAGHULL    | 94 | DALE ACRE DRIVE           | NETHERTON |
| 31 | BROMPTON AVENUE           | CROSBY       | 63 | WADDICAR LANE             | MELLING    |    |                           |           |
| 32 | BROWNMOOR LANE            | CROSBY       | 64 | WADDICAR LANE             | MELLING    |    |                           |           |
| 1  |                           |              |    |                           |            |    |                           |           |

| 1  | SANDBROOK ROAD            | AINSDALE     | 33 | CORONATION ROAD           | CROSBY     | 65 | CARR MEADOW HEY           | NETHERTON |
|----|---------------------------|--------------|----|---------------------------|------------|----|---------------------------|-----------|
| 2  | STATION ROAD              | AINSDALE     | 34 | Liverpool Road/Endbutt La | CROSBY     | 66 | COPY LANE                 | NETHERTON |
| 3  | ALTWAY                    | AINTREE      | 35 | MYERS ROAD EAST           | CROSBY     | 67 | HOMESTEAD AVENUE          | NETHERTON |
| 4  | UPPER AUGHTON ROAD        | BIRKDALE     | 36 | FORD LANE                 | FORD LANE  | 68 | PARK LANE                 | NETHERTON |
| 5  | EASTBOURNE ROAD           | BIRKDALE     | 37 | CHURCH ROAD               | FORMBY     | 69 | PARK LANE                 | NETHERTON |
| 6  | LIVERPOOL ROAD            | BIRKDALE     | 38 | CHURCH ROAD               | FORMBY     | 70 | PARK LANE                 | NETHERTON |
| 7  | GRANTHAM ROAD/GUILDFORD R | BIRKDALE     | 39 | LIVERPOOL ROAD            | FORMBY     | 71 | RANDALL DRIVE             | NETHERTON |
| 8  | HEATHFIELD ROAD           | BIRKDALE     | 40 | VICTORIA ROAD             | FORMBY     | 72 | RAWSON ROAD               | SEAFORTH  |
| 9  | HEATHFIELD ROAD           | BIRKDALE     | 41 | DUKE STREET               | FORMBY     | 73 | SEAFORTH ROAD             | SEAFORTH  |
| 10 | HILLSIDE ROAD             | BIRKDALE     | 42 | HARINGTON ROAD            | FORMBY     | 74 | ASH STREET                | SOUTHPORT |
| 11 | AINTREE ROAD              | BOOTLE       | 43 | REDGATE                   | FORMBY     | 75 | HART STREET               | SOUTHPORT |
| 12 | MARSH LANE                | BOOTLE       | 44 | QUEENS ROAD               | FORMBY     | 76 | BISPHAM ROAD              | SOUTHPORT |
| 13 | MARSH LANE                | BOOTLE       | 45 | BRIDGE ROAD               | LITHERLAND | 77 | BOLD STREET               | SOUTHPORT |
| 14 | ORRELL ROAD               | BOOTLE       | 46 | CHURCH ROAD               | LITHERLAND | 78 | BRIDGE GROVE              | SOUTHPORT |
| 15 | HARRIS DRIVE              | BOOTLE       | 47 | KIRKSTONE ROAD NORTH      | LITHERLAND | 79 | CABLE STREET              | SOUTHPORT |
| 16 | HAWTHORNE ROAD            | BOOTLE       | 48 | SEFTON ROAD               | LITHERLAND | 80 | HOGHTON STREET            | SOUTHPORT |
| 17 | HAWTHORNE ROAD            | BOOTLE       | 49 | ENNERDALE DRIVE           | LITHERLAND | 81 | CHURCHILL AVENUE          | SOUTHPORT |
| 18 | HAWTHORNE ROAD            | BOOTLE       | 50 | PENDLE VIEW               | LITHERLAND | 82 | Portland Street/ King Str | SOUTHPORT |
| 19 | HAWTHORNE ROAD            | BOOTLE       | 51 | SEFTON ROAD               | LITHERLAND | 83 | MANCHESTER ROAD           | SOUTHPORT |
| 20 | IRLAM ROAD                | BOOTLE       | 52 | SONNING AVENUE            | LITHERLAND | 84 | HESKETH DRIVE             | SOUTHPORT |
| 21 | KNOWSLEY ROAD             | BOOTLE       | 53 | LIVERPOOL ROAD            | LYDIATE    | 85 | HIGH PARK PLACE           | SOUTHPORT |
| 22 | LINACRE LANE              | BOOTLE       | 54 | MOSS LANE                 | LYDIATE    | 86 | OVINGTON DRIVE            | SOUTHPORT |
| 23 | LITHERLAND ROAD           | BOOTLE       | 55 | LIVERPOOL ROAD NORTH      | MAGHULL    | 87 | QUEENS ROAD               | SOUTHPORT |
| 24 | STANLEY ROAD              | BOOTLE       | 56 | LIVERPOOL ROAD SOUTH      | MAGHULL    | 88 | RUFFORD ROAD              | SOUTHPORT |
| 25 | STANLEY ROAD              | BOOTLE       | 57 | LIVERPOOL ROAD SOUTH      | MAGHULL    | 89 | SUSSEX ROAD               | SOUTHPORT |
| 26 | STANLEY ROAD              | BOOTLE       | 58 | MOORHEY ROAD              | MAGHULL    | 90 | THE CRESCENT              | THORNTON  |
| 27 | THE CRESCENT              | BOOTLE       | 59 | NORTHWAY                  | MAGHULL    | 91 | CROSBY ROAD NORTH         | WATERLOO  |
| 28 | Stanley Road/Linacre Road | Bootle/ Lina | 60 | DEYES LANE                | MAGHULL    | 92 | OXFORD ROAD               | WATERLOO  |
| 29 | COOKS ROAD                | CROSBY       | 61 | DOVER ROAD                | MAGHULL    | 93 | ASHLEY ROAD               | SOUTHPORT |
| 30 | BRIDGE ROAD               | CROSBY       | 62 | TREE VIEW COURT           | MAGHULL    | 94 | DALE ACRE DRIVE           | NETHERTON |
| 31 | BROMPTON AVENUE           | CROSBY       | 63 | WADDICAR LANE             | MELLING    |    |                           |           |
| 32 | BROWNMOOR LANE            | CROSBY       | 64 | WADDICAR LANE             | MELLING    |    |                           |           |