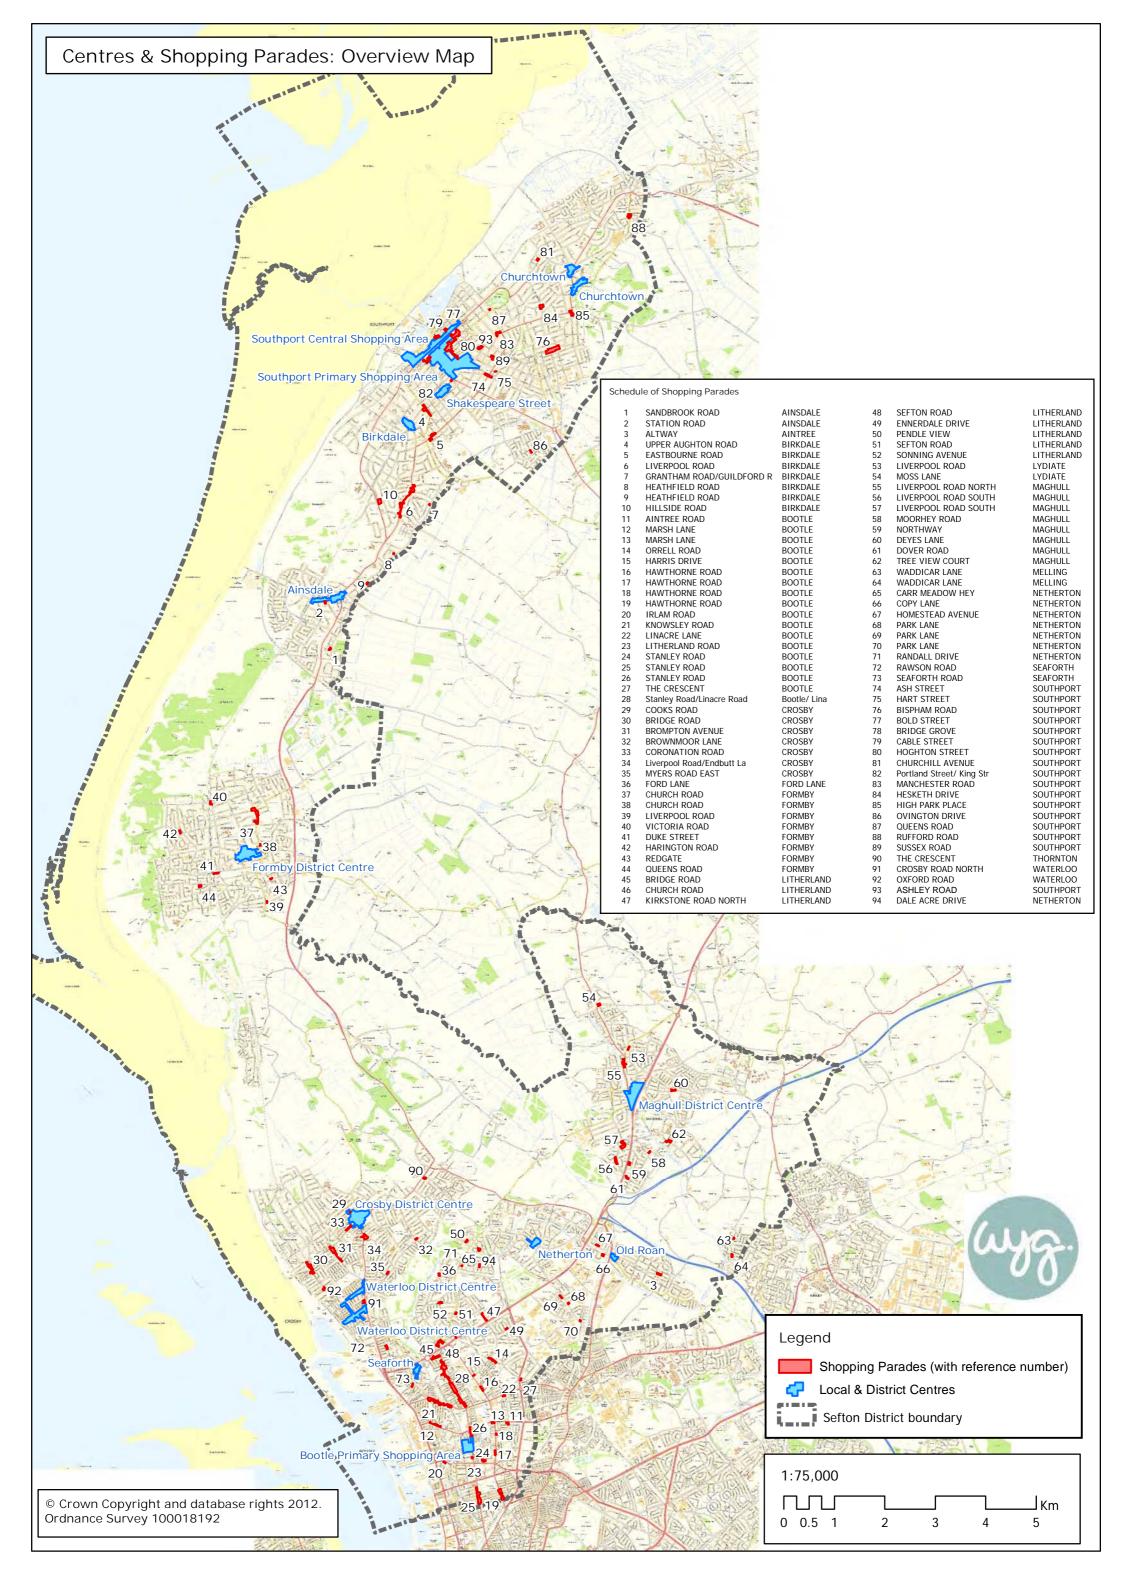

| 1  | SANDBROOK ROAD            | AINSDALE     | 33 | CORONATION ROAD           | CROSBY     | 65 | CARR MEADOW HEY           | NETHERTON |
|----|---------------------------|--------------|----|---------------------------|------------|----|---------------------------|-----------|
| 2  | STATION ROAD              | AINSDALE     | 34 | Liverpool Road/Endbutt La | CROSBY     | 66 | COPY LANE                 | NETHERTON |
| 3  | ALTWAY                    | AINTREE      | 35 | MYERS ROAD EAST           | CROSBY     | 67 | HOMESTEAD AVENUE          | NETHERTON |
| 4  | UPPER AUGHTON ROAD        | BIRKDALE     | 36 | FORD LANE                 | FORD LANE  | 68 | PARK LANE                 | NETHERTON |
| 5  | EASTBOURNE ROAD           | BIRKDALE     | 37 | CHURCH ROAD               | FORMBY     | 69 | PARK LANE                 | NETHERTON |
| 6  | LIVERPOOL ROAD            | BIRKDALE     | 38 | CHURCH ROAD               | FORMBY     | 70 | PARK LANE                 | NETHERTON |
| 7  | GRANTHAM ROAD/GUILDFORD R | BIRKDALE     | 39 | LIVERPOOL ROAD            | FORMBY     | 70 | RANDALL DRIVE             | NETHERTON |
| 8  | HEATHFIELD ROAD           | BIRKDALE     | 40 | VICTORIA ROAD             | FORMBY     | 72 | RAWSON ROAD               | SEAFORTH  |
| 9  | HEATHFIELD ROAD           | BIRKDALE     | 41 | DUKE STREET               | FORMBY     | 73 | SEAFORTH ROAD             | SEAFORTH  |
| 10 | HILLSIDE ROAD             | BIRKDALE     | 42 | HARINGTON ROAD            | FORMBY     | 73 | ASH STREET                | SOUTHPORT |
| 11 | AINTREE ROAD              | BOOTLE       | 43 | REDGATE                   | FORMBY     | 75 | HART STREET               | SOUTHPORT |
| 12 | MARSH LANE                | BOOTLE       | 44 | QUEENS ROAD               | FORMBY     | 76 | BISPHAM ROAD              | SOUTHPORT |
| 13 | MARSH LANE                | BOOTLE       | 45 | BRIDGE ROAD               | LITHERLAND | 70 | BOLD STREET               | SOUTHPORT |
| 14 | ORRELL ROAD               | BOOTLE       | 46 | CHURCH ROAD               | LITHERLAND | 78 | BRIDGE GROVE              | SOUTHPORT |
| 15 | HARRIS DRIVE              | BOOTLE       | 47 | KIRKSTONE ROAD NORTH      | LITHERLAND | 79 | CABLE STREET              | SOUTHPORT |
| 16 | HAWTHORNE ROAD            | BOOTLE       | 48 | SEFTON ROAD               | LITHERLAND | 80 | HOGHTON STREET            | SOUTHPORT |
| 17 | HAWTHORNE ROAD            | BOOTLE       | 49 | ENNERDALE DRIVE           | LITHERLAND | 81 | CHURCHILL AVENUE          | SOUTHPORT |
| 18 | HAWTHORNE ROAD            | BOOTLE       | 50 | PENDLE VIEW               | LITHERLAND | 82 | Portland Street/ King Str | SOUTHPORT |
| 19 | HAWTHORNE ROAD            | BOOTLE       | 51 | SEFTON ROAD               | LITHERLAND | 83 | MANCHESTER ROAD           | SOUTHPORT |
| 20 | IRLAM ROAD                | BOOTLE       | 52 | SONNING AVENUE            | LITHERLAND | 84 | HESKETH DRIVE             | SOUTHPORT |
| 21 | KNOWSLEY ROAD             | BOOTLE       | 53 | LIVERPOOL ROAD            | LYDIATE    | 85 | HIGH PARK PLACE           | SOUTHPORT |
| 22 | LINACRE LANE              | BOOTLE       | 54 | MOSS LANE                 | LYDIATE    | 86 | OVINGTON DRIVE            | SOUTHPORT |
| 23 | LITHERLAND ROAD           | BOOTLE       | 55 | LIVERPOOL ROAD NORTH      | MAGHULL    | 87 | QUEENS ROAD               | SOUTHPORT |
| 24 | STANLEY ROAD              | BOOTLE       | 56 | LIVERPOOL ROAD SOUTH      | MAGHULL    | 88 | RUFFORD ROAD              | SOUTHPORT |
| 25 | STANLEY ROAD              | BOOTLE       | 57 | LIVERPOOL ROAD SOUTH      | MAGHULL    | 89 | SUSSEX ROAD               | SOUTHPORT |
| 26 | STANLEY ROAD              | BOOTLE       | 58 | MOORHEY ROAD              | MAGHULL    | 90 | THE CRESCENT              | THORNTON  |
| 27 | THE CRESCENT              | BOOTLE       | 59 | NORTHWAY                  | MAGHULL    | 91 | CROSBY ROAD NORTH         | WATERLOO  |
| 28 | Stanley Road/Linacre Road | Bootle/ Lina | 60 | DEYES LANE                | MAGHULL    | 92 | OXFORD ROAD               | WATERLOO  |
| 29 | COOKS ROAD                | CROSBY       | 61 | DOVER ROAD                | MAGHULL    | 93 | ASHLEY ROAD               | SOUTHPORT |
| 30 | BRIDGE ROAD               | CROSBY       | 62 | TREE VIEW COURT           | MAGHULL    | 94 | DALE ACRE DRIVE           | NETHERTON |
| 31 | BROMPTON AVENUE           | CROSBY       | 63 | WADDICAR LANE             | MELLING    |    |                           |           |
| 32 | BROWNMOOR LANE            | CROSBY       | 64 | WADDICAR LANE             | MELLING    |    |                           |           |
|    |                           |              |    |                           |            |    |                           |           |

| Lege | nd                       |
|------|--------------------------|
| ç    | Shopping Parades         |
| ł    | Local & District Centres |
|      | Sefton District boundary |

Overview Map

| 1  | SANDBROOK ROAD            | AINSDALE     | 33 | CORONATION ROAD           | CROSBY     | 65 | CARR MEADOW HEY           | NETHERTON |
|----|---------------------------|--------------|----|---------------------------|------------|----|---------------------------|-----------|
| 2  | STATION ROAD              | AINSDALE     | 34 | Liverpool Road/Endbutt La | CROSBY     | 66 | COPY LANE                 | NETHERTON |
| 3  | ALTWAY                    | AINTREE      | 35 | MYERS ROAD EAST           | CROSBY     | 67 | HOMESTEAD AVENUE          | NETHERTON |
| 4  | UPPER AUGHTON ROAD        | BIRKDALE     | 36 | FORD LANE                 | FORD LANE  | 68 | PARK LANE                 | NETHERTON |
| 5  | EASTBOURNE ROAD           | BIRKDALE     | 37 | CHURCH ROAD               | FORMBY     | 69 | PARK LANE                 | NETHERTON |
| 6  | LIVERPOOL ROAD            | BIRKDALE     | 38 | CHURCH ROAD               | FORMBY     | 70 | PARK LANE                 | NETHERTON |
| 7  | GRANTHAM ROAD/GUILDFORD R | BIRKDALE     | 39 | LIVERPOOL ROAD            | FORMBY     | 71 | RANDALL DRIVE             | NETHERTON |
| 8  | HEATHFIELD ROAD           | BIRKDALE     | 40 | VICTORIA ROAD             | FORMBY     | 72 | RAWSON ROAD               | SEAFORTH  |
| 9  | HEATHFIELD ROAD           | BIRKDALE     | 41 | DUKE STREET               | FORMBY     | 73 | SEAFORTH ROAD             | SEAFORTH  |
| 10 | HILLSIDE ROAD             | BIRKDALE     | 42 | HARINGTON ROAD            | FORMBY     | 74 | ASH STREET                | SOUTHPORT |
| 11 | AINTREE ROAD              | BOOTLE       | 43 | REDGATE                   | FORMBY     | 75 | HART STREET               | SOUTHPORT |
| 12 | MARSH LANE                | BOOTLE       | 44 | QUEENS ROAD               | FORMBY     | 76 | BISPHAM ROAD              | SOUTHPORT |
| 13 | MARSH LANE                | BOOTLE       | 45 | BRIDGE ROAD               | LITHERLAND | 77 | BOLD STREET               | SOUTHPORT |
| 14 | ORRELL ROAD               | BOOTLE       | 46 | CHURCH ROAD               | LITHERLAND | 78 | BRIDGE GROVE              | SOUTHPORT |
| 15 | HARRIS DRIVE              | BOOTLE       | 47 | KIRKSTONE ROAD NORTH      | LITHERLAND | 79 | CABLE STREET              | SOUTHPORT |
| 16 | HAWTHORNE ROAD            | BOOTLE       | 48 | SEFTON ROAD               | LITHERLAND | 80 | HOGHTON STREET            | SOUTHPORT |
| 17 | HAWTHORNE ROAD            | BOOTLE       | 49 | ENNERDALE DRIVE           | LITHERLAND | 81 | CHURCHILL AVENUE          | SOUTHPORT |
| 18 | HAWTHORNE ROAD            | BOOTLE       | 50 | PENDLE VIEW               | LITHERLAND | 82 | Portland Street/ King Str | SOUTHPORT |
| 19 | HAWTHORNE ROAD            | BOOTLE       | 51 | SEFTON ROAD               | LITHERLAND | 83 | MANCHESTER ROAD           | SOUTHPORT |
| 20 | IRLAM ROAD                | BOOTLE       | 52 | SONNING AVENUE            | LITHERLAND | 84 | HESKETH DRIVE             | SOUTHPORT |
| 21 | KNOWSLEY ROAD             | BOOTLE       | 53 | LIVERPOOL ROAD            | LYDIATE    | 85 | HIGH PARK PLACE           | SOUTHPORT |
| 22 | LINACRE LANE              | BOOTLE       | 54 | MOSS LANE                 | LYDIATE    | 86 | OVINGTON DRIVE            | SOUTHPORT |
| 23 | LITHERLAND ROAD           | BOOTLE       | 55 | LIVERPOOL ROAD NORTH      | MAGHULL    | 87 | QUEENS ROAD               | SOUTHPORT |
| 24 | STANLEY ROAD              | BOOTLE       | 56 | LIVERPOOL ROAD SOUTH      | MAGHULL    | 88 | RUFFORD ROAD              | SOUTHPORT |
| 25 | STANLEY ROAD              | BOOTLE       | 57 | LIVERPOOL ROAD SOUTH      | MAGHULL    | 89 | SUSSEX ROAD               | SOUTHPORT |
| 26 | STANLEY ROAD              | BOOTLE       | 58 | MOORHEY ROAD              | MAGHULL    | 90 | THE CRESCENT              | THORNTON  |
| 27 | THE CRESCENT              | BOOTLE       | 59 | NORTHWAY                  | MAGHULL    | 91 | CROSBY ROAD NORTH         | WATERLOO  |
| 28 | Stanley Road/Linacre Road | Bootle/ Lina | 60 | DEYES LANE                | MAGHULL    | 92 | OXFORD ROAD               | WATERLOO  |
| 29 | COOKS ROAD                | CROSBY       | 61 | DOVER ROAD                | MAGHULL    | 93 | ASHLEY ROAD               | SOUTHPORT |
| 30 | BRIDGE ROAD               | CROSBY       | 62 | TREE VIEW COURT           | MAGHULL    | 94 | DALE ACRE DRIVE           | NETHERTON |
| 31 | BROMPTON AVENUE           | CROSBY       | 63 | WADDICAR LANE             | MELLING    |    |                           |           |
| 32 | BROWNMOOR LANE            | CROSBY       | 64 | WADDICAR LANE             | MELLING    |    |                           |           |
|    |                           |              |    |                           |            |    |                           |           |

Schedule of Shopping Parades

. .

| Legend |                          |  |  |  |  |  |
|--------|--------------------------|--|--|--|--|--|
| æ      | Shopping Parades         |  |  |  |  |  |
| 4      | Local & District Centres |  |  |  |  |  |
| [      | Sefton District boundary |  |  |  |  |  |

| 1  | SANDBROOK ROAD            | AINSDALE     | 33 | CORONATION ROAD           | CROSBY     | 65 | CARR MEADOW HEY           |
|----|---------------------------|--------------|----|---------------------------|------------|----|---------------------------|
| 2  | STATION ROAD              | AINSDALE     | 34 | Liverpool Road/Endbutt La | CROSBY     | 66 | COPY LANE                 |
| 3  | ALTWAY                    | AINTREE      | 35 | MYERS ROAD EAST           | CROSBY     | 67 | HOMESTEAD AVENUE          |
| 4  | UPPER AUGHTON ROAD        | BIRKDALE     | 36 | FORD LANE                 | FORD LANE  | 68 | PARK LANE                 |
| 5  | EASTBOURNE ROAD           | BIRKDALE     | 37 | CHURCH ROAD               | FORMBY     | 69 | PARK LANE                 |
| 6  | LIVERPOOL ROAD            | BIRKDALE     | 38 | CHURCH ROAD               | FORMBY     | 70 | PARK LANE                 |
| 7  | GRANTHAM ROAD/GUILDFORD R | BIRKDALE     | 39 | LIVERPOOL ROAD            | FORMBY     | 71 | RANDALL DRIVE             |
| 8  | HEATHFIELD ROAD           | BIRKDALE     | 40 | VICTORIA ROAD             | FORMBY     | 72 | RAWSON ROAD               |
| 9  | HEATHFIELD ROAD           | BIRKDALE     | 41 | DUKE STREET               | FORMBY     | 73 | SEAFORTH ROAD             |
| 10 | HILLSIDE ROAD             | BIRKDALE     | 42 | HARINGTON ROAD            | FORMBY     | 74 | ASH STREET                |
| 11 | AINTREE ROAD              | BOOTLE       | 43 | REDGATE                   | FORMBY     | 75 | HART STREET               |
| 12 | MARSH LANE                | BOOTLE       | 44 | QUEENS ROAD               | FORMBY     | 76 | BISPHAM ROAD              |
| 13 | MARSH LANE                | BOOTLE       | 45 | BRIDGE ROAD               | LITHERLAND | 77 | BOLD STREET               |
| 14 | ORRELL ROAD               | BOOTLE       | 46 | CHURCH ROAD               | LITHERLAND | 78 | BRIDGE GROVE              |
| 15 | HARRIS DRIVE              | BOOTLE       | 47 | KIRKSTONE ROAD NORTH      | LITHERLAND | 79 | CABLE STREET              |
| 16 | HAWTHORNE ROAD            | BOOTLE       | 48 | SEFTON ROAD               | LITHERLAND | 80 | HOGHTON STREET            |
| 17 | HAWTHORNE ROAD            | BOOTLE       | 49 | ENNERDALE DRIVE           | LITHERLAND | 81 | CHURCHILL AVENUE          |
| 18 | HAWTHORNE ROAD            | BOOTLE       | 50 | PENDLE VIEW               | LITHERLAND | 82 | Portland Street/ King Str |
| 19 | HAWTHORNE ROAD            | BOOTLE       | 51 | SEFTON ROAD               | LITHERLAND | 83 | MANCHESTER ROAD           |
| 20 | IRLAM ROAD                | BOOTLE       | 52 | SONNING AVENUE            | LITHERLAND | 84 | HESKETH DRIVE             |
| 21 | KNOWSLEY ROAD             | BOOTLE       | 53 | LIVERPOOL ROAD            | LYDIATE    | 85 | HIGH PARK PLACE           |
| 22 | LINACRE LANE              | BOOTLE       | 54 | MOSS LANE                 | LYDIATE    | 86 | OVINGTON DRIVE            |
| 23 | LITHERLAND ROAD           | BOOTLE       | 55 | LIVERPOOL ROAD NORTH      | MAGHULL    | 87 | QUEENS ROAD               |
| 24 | STANLEY ROAD              | BOOTLE       | 56 | LIVERPOOL ROAD SOUTH      | MAGHULL    | 88 | RUFFORD ROAD              |
| 25 | STANLEY ROAD              | BOOTLE       | 57 | LIVERPOOL ROAD SOUTH      | MAGHULL    | 89 | SUSSEX ROAD               |
| 26 | STANLEY ROAD              | BOOTLE       | 58 | MOORHEY ROAD              | MAGHULL    | 90 | THE CRESCENT              |
| 27 | THE CRESCENT              | BOOTLE       | 59 | NORTHWAY                  | MAGHULL    | 91 | CROSBY ROAD NORTH         |
| 28 | Stanley Road/Linacre Road | Bootle/ Lina | 60 | DEYES LANE                | MAGHULL    | 92 | OXFORD ROAD               |
| 29 | COOKS ROAD                | CROSBY       | 61 | DOVER ROAD                | MAGHULL    | 93 | ASHLEY ROAD               |
| 30 | BRIDGE ROAD               | CROSBY       | 62 | TREE VIEW COURT           | MAGHULL    | 94 | DALE ACRE DRIVE           |
| 31 | BROMPTON AVENUE           | CROSBY       | 63 | WADDICAR LANE             | MELLING    |    |                           |
| 32 | BROWNMOOR LANE            | CROSBY       | 64 | WADDICAR LANE             | MELLING    |    |                           |
|    |                           |              |    |                           |            |    |                           |

| 1  | SANDBROOK ROAD            | AINSDALE     | 33 | CORONATION ROAD           | CROSBY     | 65 | CARR MEADOW HEY           | NETHERTON |
|----|---------------------------|--------------|----|---------------------------|------------|----|---------------------------|-----------|
| 2  | STATION ROAD              | AINSDALE     | 34 | Liverpool Road/Endbutt La | CROSBY     | 66 | COPY LANE                 | NETHERTON |
| 3  | ALTWAY                    | AINTREE      | 35 | MYERS ROAD EAST           | CROSBY     | 67 | HOMESTEAD AVENUE          | NETHERTON |
| 4  | UPPER AUGHTON ROAD        | BIRKDALE     | 36 | FORD LANE                 | FORD LANE  | 68 | PARK LANE                 | NETHERTON |
| 5  | EASTBOURNE ROAD           | BIRKDALE     | 37 | CHURCH ROAD               | FORMBY     | 69 | PARK LANE                 | NETHERTON |
| 6  | LIVERPOOL ROAD            | BIRKDALE     | 38 | CHURCH ROAD               | FORMBY     | 70 | PARK LANE                 | NETHERTON |
| 7  | GRANTHAM ROAD/GUILDFORD R | BIRKDALE     | 39 | LIVERPOOL ROAD            | FORMBY     | 71 | RANDALL DRIVE             | NETHERTON |
| 8  | HEATHFIELD ROAD           | BIRKDALE     | 40 | VICTORIA ROAD             | FORMBY     | 72 | RAWSON ROAD               | SEAFORTH  |
| 9  | HEATHFIELD ROAD           | BIRKDALE     | 41 | DUKE STREET               | FORMBY     | 73 | SEAFORTH ROAD             | SEAFORTH  |
| 10 | HILLSIDE ROAD             | BIRKDALE     | 42 | HARINGTON ROAD            | FORMBY     | 74 | ASH STREET                | SOUTHPORT |
| 11 | AINTREE ROAD              | BOOTLE       | 43 | REDGATE                   | FORMBY     | 75 | HART STREET               | SOUTHPORT |
| 12 | MARSH LANE                | BOOTLE       | 44 | QUEENS ROAD               | FORMBY     | 76 | BISPHAM ROAD              | SOUTHPORT |
| 13 | MARSH LANE                | BOOTLE       | 45 | BRIDGE ROAD               | LITHERLAND | 77 | BOLD STREET               | SOUTHPORT |
| 14 | ORRELL ROAD               | BOOTLE       | 46 | CHURCH ROAD               | LITHERLAND | 78 | BRIDGE GROVE              | SOUTHPORT |
| 15 | HARRIS DRIVE              | BOOTLE       | 47 | KIRKSTONE ROAD NORTH      | LITHERLAND | 79 | CABLE STREET              | SOUTHPORT |
| 16 | HAWTHORNE ROAD            | BOOTLE       | 48 | SEFTON ROAD               | LITHERLAND | 80 | HOGHTON STREET            | SOUTHPORT |
| 17 | HAWTHORNE ROAD            | BOOTLE       | 49 | ENNERDALE DRIVE           | LITHERLAND | 81 | CHURCHILL AVENUE          | SOUTHPORT |
| 18 | HAWTHORNE ROAD            | BOOTLE       | 50 | PENDLE VIEW               | LITHERLAND | 82 | Portland Street/ King Str | SOUTHPORT |
| 19 | HAWTHORNE ROAD            | BOOTLE       | 51 | SEFTON ROAD               | LITHERLAND | 83 | MANCHESTER ROAD           | SOUTHPORT |
| 20 | IRLAM ROAD                | BOOTLE       | 52 | SONNING AVENUE            | LITHERLAND | 84 | HESKETH DRIVE             | SOUTHPORT |
| 21 | KNOWSLEY ROAD             | BOOTLE       | 53 | LIVERPOOL ROAD            | LYDIATE    | 85 | HIGH PARK PLACE           | SOUTHPORT |
| 22 | LINACRE LANE              | BOOTLE       | 54 | MOSS LANE                 | LYDIATE    | 86 | OVINGTON DRIVE            | SOUTHPORT |
| 23 | LITHERLAND ROAD           | BOOTLE       | 55 | LIVERPOOL ROAD NORTH      | MAGHULL    | 87 | QUEENS ROAD               | SOUTHPORT |
| 24 | STANLEY ROAD              | BOOTLE       | 56 | LIVERPOOL ROAD SOUTH      | MAGHULL    | 88 | RUFFORD ROAD              | SOUTHPORT |
| 25 | STANLEY ROAD              | BOOTLE       | 57 | LIVERPOOL ROAD SOUTH      | MAGHULL    | 89 | SUSSEX ROAD               | SOUTHPORT |
| 26 | STANLEY ROAD              | BOOTLE       | 58 | MOORHEY ROAD              | MAGHULL    | 90 | THE CRESCENT              | THORNTON  |
| 27 | THE CRESCENT              | BOOTLE       | 59 | NORTHWAY                  | MAGHULL    | 91 | CROSBY ROAD NORTH         | WATERLOO  |
| 28 | Stanley Road/Linacre Road | Bootle/ Lina | 60 | DEYES LANE                | MAGHULL    | 92 | OXFORD ROAD               | WATERLOO  |
| 29 | COOKS ROAD                | CROSBY       | 61 | DOVER ROAD                | MAGHULL    | 93 | ASHLEY ROAD               | SOUTHPORT |
| 30 | BRIDGE ROAD               | CROSBY       | 62 | TREE VIEW COURT           | MAGHULL    | 94 | DALE ACRE DRIVE           | NETHERTON |
| 31 | BROMPTON AVENUE           | CROSBY       | 63 | WADDICAR LANE             | MELLING    |    |                           |           |
| 32 | BROWNMOOR LANE            | CROSBY       | 64 | WADDICAR LANE             | MELLING    |    |                           |           |
|    |                           |              |    |                           |            |    |                           |           |

Schedule of Shopping Parades

| Lege | Legend                   |  |  |  |  |  |  |
|------|--------------------------|--|--|--|--|--|--|
| 4    | Shopping Parades         |  |  |  |  |  |  |
| -    | Cocal & District Centres |  |  |  |  |  |  |
| [    | Sefton District boundary |  |  |  |  |  |  |

| 1  | SANDBROOK ROAD            | AINSDALE     | 33 | CORONATION ROAD           | CROSBY     | 65 | CARR MEADOW HEY           | NETHERTON |
|----|---------------------------|--------------|----|---------------------------|------------|----|---------------------------|-----------|
| 2  | STATION ROAD              | AINSDALE     | 34 | Liverpool Road/Endbutt La | CROSBY     | 66 | COPY LANE                 | NETHERTON |
| 3  | ALTWAY                    | AINTREE      | 35 | MYERS ROAD EAST           | CROSBY     | 67 | HOMESTEAD AVENUE          | NETHERTON |
| 4  | UPPER AUGHTON ROAD        | BIRKDALE     | 36 | FORD LANE                 | FORD LANE  | 68 | PARK LANE                 | NETHERTON |
| 5  | EASTBOURNE ROAD           | BIRKDALE     | 37 | CHURCH ROAD               | FORMBY     | 69 | PARK LANE                 | NETHERTON |
| 6  | LIVERPOOL ROAD            | BIRKDALE     | 38 | CHURCH ROAD               | FORMBY     | 70 | PARK LANE                 | NETHERTON |
| 7  | GRANTHAM ROAD/GUILDFORD R | BIRKDALE     | 39 | LIVERPOOL ROAD            | FORMBY     | 71 | RANDALL DRIVE             | NETHERTON |
| 8  | HEATHFIELD ROAD           | BIRKDALE     | 40 | VICTORIA ROAD             | FORMBY     | 72 | RAWSON ROAD               | SEAFORTH  |
| 9  | HEATHFIELD ROAD           | BIRKDALE     | 41 | DUKE STREET               | FORMBY     | 73 | SEAFORTH ROAD             | SEAFORTH  |
| 10 | HILLSIDE ROAD             | BIRKDALE     | 42 | HARINGTON ROAD            | FORMBY     | 74 | ASH STREET                | SOUTHPORT |
| 11 | AINTREE ROAD              | BOOTLE       | 43 | REDGATE                   | FORMBY     | 75 | HART STREET               | SOUTHPORT |
| 12 | MARSH LANE                | BOOTLE       | 44 | QUEENS ROAD               | FORMBY     | 76 | BISPHAM ROAD              | SOUTHPORT |
| 13 | MARSH LANE                | BOOTLE       | 45 | BRIDGE ROAD               | LITHERLAND | 77 | BOLD STREET               | SOUTHPORT |
| 14 | ORRELL ROAD               | BOOTLE       | 46 | CHURCH ROAD               | LITHERLAND | 78 | BRIDGE GROVE              | SOUTHPORT |
| 15 | HARRIS DRIVE              | BOOTLE       | 47 | KIRKSTONE ROAD NORTH      | LITHERLAND | 79 | CABLE STREET              | SOUTHPORT |
| 16 | HAWTHORNE ROAD            | BOOTLE       | 48 | SEFTON ROAD               | LITHERLAND | 80 | HOGHTON STREET            | SOUTHPORT |
| 17 | HAWTHORNE ROAD            | BOOTLE       | 49 | ENNERDALE DRIVE           | LITHERLAND | 81 | CHURCHILL AVENUE          | SOUTHPORT |
| 18 | HAWTHORNE ROAD            | BOOTLE       | 50 | PENDLE VIEW               | LITHERLAND | 82 | Portland Street/ King Str | SOUTHPORT |
| 19 | HAWTHORNE ROAD            | BOOTLE       | 51 | SEFTON ROAD               | LITHERLAND | 83 | MANCHESTER ROAD           | SOUTHPORT |
| 20 | IRLAM ROAD                | BOOTLE       | 52 | SONNING AVENUE            | LITHERLAND | 84 | HESKETH DRIVE             | SOUTHPORT |
| 21 | KNOWSLEY ROAD             | BOOTLE       | 53 | LIVERPOOL ROAD            | LYDIATE    | 85 | HIGH PARK PLACE           | SOUTHPORT |
| 22 | LINACRE LANE              | BOOTLE       | 54 | MOSS LANE                 | LYDIATE    | 86 | OVINGTON DRIVE            | SOUTHPORT |
| 23 | LITHERLAND ROAD           | BOOTLE       | 55 | LIVERPOOL ROAD NORTH      | MAGHULL    | 87 | QUEENS ROAD               | SOUTHPORT |
| 24 | STANLEY ROAD              | BOOTLE       | 56 | LIVERPOOL ROAD SOUTH      | MAGHULL    | 88 | RUFFORD ROAD              | SOUTHPORT |
| 25 | STANLEY ROAD              | BOOTLE       | 57 | LIVERPOOL ROAD SOUTH      | MAGHULL    | 89 | SUSSEX ROAD               | SOUTHPORT |
| 26 | STANLEY ROAD              | BOOTLE       | 58 | MOORHEY ROAD              | MAGHULL    | 90 | THE CRESCENT              | THORNTON  |
| 27 | THE CRESCENT              | BOOTLE       | 59 | NORTHWAY                  | MAGHULL    | 91 | CROSBY ROAD NORTH         | WATERLOO  |
| 28 | Stanley Road/Linacre Road | Bootle/ Lina | 60 | DEYES LANE                | MAGHULL    | 92 | OXFORD ROAD               | WATERLOO  |
| 29 | COOKS ROAD                | CROSBY       | 61 | DOVER ROAD                | MAGHULL    | 93 | ASHLEY ROAD               | SOUTHPORT |
| 30 | BRIDGE ROAD               | CROSBY       | 62 | TREE VIEW COURT           | MAGHULL    | 94 | DALE ACRE DRIVE           | NETHERTON |
| 31 | BROMPTON AVENUE           | CROSBY       | 63 | WADDICAR LANE             | MELLING    |    |                           |           |
| 32 | BROWNMOOR LANE            | CROSBY       | 64 | WADDICAR LANE             | MELLING    |    |                           |           |
| 1  |                           |              |    |                           |            |    |                           |           |

| Lege     | Legend                   |  |  |  |  |  |  |
|----------|--------------------------|--|--|--|--|--|--|
| <b>P</b> | Shopping Parades         |  |  |  |  |  |  |
| -        | Cocal & District Centres |  |  |  |  |  |  |
| i        | Sefton District boundary |  |  |  |  |  |  |

| 1  | SANDBROOK ROAD            | AINSDALE     | 33 | CORONATION ROAD           | CROSBY     | 65 | CARR MEADOW HEY           | NETHERTON |
|----|---------------------------|--------------|----|---------------------------|------------|----|---------------------------|-----------|
| 2  | STATION ROAD              | AINSDALE     | 34 | Liverpool Road/Endbutt La | CROSBY     | 66 | COPY LANE                 | NETHERTON |
| 3  | ALTWAY                    | AINTREE      | 35 | MYERS ROAD EAST           | CROSBY     | 67 | HOMESTEAD AVENUE          | NETHERTON |
| 4  | UPPER AUGHTON ROAD        | BIRKDALE     | 36 | FORD LANE                 | FORD LANE  | 68 | PARK LANE                 | NETHERTON |
| 5  | EASTBOURNE ROAD           | BIRKDALE     | 37 | CHURCH ROAD               | FORMBY     | 69 | PARK LANE                 | NETHERTON |
| 6  | LIVERPOOL ROAD            | BIRKDALE     | 38 | CHURCH ROAD               | FORMBY     | 70 | PARK LANE                 | NETHERTON |
| 7  | GRANTHAM ROAD/GUILDFORD R | BIRKDALE     | 39 | LIVERPOOL ROAD            | FORMBY     | 71 | RANDALL DRIVE             | NETHERTON |
| 8  | HEATHFIELD ROAD           | BIRKDALE     | 40 | VICTORIA ROAD             | FORMBY     | 72 | RAWSON ROAD               | SEAFORTH  |
| 9  | HEATHFIELD ROAD           | BIRKDALE     | 41 | DUKE STREET               | FORMBY     | 73 | SEAFORTH ROAD             | SEAFORTH  |
| 10 | HILLSIDE ROAD             | BIRKDALE     | 42 | HARINGTON ROAD            | FORMBY     | 74 | ASH STREET                | SOUTHPORT |
| 11 | AINTREE ROAD              | BOOTLE       | 43 | REDGATE                   | FORMBY     | 75 | HART STREET               | SOUTHPORT |
| 12 | MARSH LANE                | BOOTLE       | 44 | QUEENS ROAD               | FORMBY     | 76 | BISPHAM ROAD              | SOUTHPORT |
| 13 | MARSH LANE                | BOOTLE       | 45 | BRIDGE ROAD               | LITHERLAND | 77 | BOLD STREET               | SOUTHPORT |
| 14 | ORRELL ROAD               | BOOTLE       | 46 | CHURCH ROAD               | LITHERLAND | 78 | BRIDGE GROVE              | SOUTHPORT |
| 15 | HARRIS DRIVE              | BOOTLE       | 47 | KIRKSTONE ROAD NORTH      | LITHERLAND | 79 | CABLE STREET              | SOUTHPORT |
| 16 | HAWTHORNE ROAD            | BOOTLE       | 48 | SEFTON ROAD               | LITHERLAND | 80 | HOGHTON STREET            | SOUTHPORT |
| 17 | HAWTHORNE ROAD            | BOOTLE       | 49 | ENNERDALE DRIVE           | LITHERLAND | 81 | CHURCHILL AVENUE          | SOUTHPORT |
| 18 | HAWTHORNE ROAD            | BOOTLE       | 50 | PENDLE VIEW               | LITHERLAND | 82 | Portland Street/ King Str | SOUTHPORT |
| 19 | HAWTHORNE ROAD            | BOOTLE       | 51 | SEFTON ROAD               | LITHERLAND | 83 | MANCHESTER ROAD           | SOUTHPORT |
| 20 | IRLAM ROAD                | BOOTLE       | 52 | SONNING AVENUE            | LITHERLAND | 84 | HESKETH DRIVE             | SOUTHPORT |
| 21 | KNOWSLEY ROAD             | BOOTLE       | 53 | LIVERPOOL ROAD            | LYDIATE    | 85 | HIGH PARK PLACE           | SOUTHPORT |
| 22 | LINACRE LANE              | BOOTLE       | 54 | MOSS LANE                 | LYDIATE    | 86 | OVINGTON DRIVE            | SOUTHPORT |
| 23 | LITHERLAND ROAD           | BOOTLE       | 55 | LIVERPOOL ROAD NORTH      | MAGHULL    | 87 | QUEENS ROAD               | SOUTHPORT |
| 24 | STANLEY ROAD              | BOOTLE       | 56 | LIVERPOOL ROAD SOUTH      | MAGHULL    | 88 | RUFFORD ROAD              | SOUTHPORT |
| 25 | STANLEY ROAD              | BOOTLE       | 57 | LIVERPOOL ROAD SOUTH      | MAGHULL    | 89 | SUSSEX ROAD               | SOUTHPORT |
| 26 | STANLEY ROAD              | BOOTLE       | 58 | MOORHEY ROAD              | MAGHULL    | 90 | THE CRESCENT              | THORNTON  |
| 27 | THE CRESCENT              | BOOTLE       | 59 | NORTHWAY                  | MAGHULL    | 91 | CROSBY ROAD NORTH         | WATERLOO  |
| 28 | Stanley Road/Linacre Road | Bootle/ Lina | 60 | DEYES LANE                | MAGHULL    | 92 | OXFORD ROAD               | WATERLOO  |
| 29 | COOKS ROAD                | CROSBY       | 61 | DOVER ROAD                | MAGHULL    | 93 | ASHLEY ROAD               | SOUTHPORT |
| 30 | BRIDGE ROAD               | CROSBY       | 62 | TREE VIEW COURT           | MAGHULL    | 94 | DALE ACRE DRIVE           | NETHERTON |
| 31 | BROMPTON AVENUE           | CROSBY       | 63 | WADDICAR LANE             | MELLING    |    |                           |           |
| 32 | BROWNMOOR LANE            | CROSBY       | 64 | WADDICAR LANE             | MELLING    |    |                           |           |