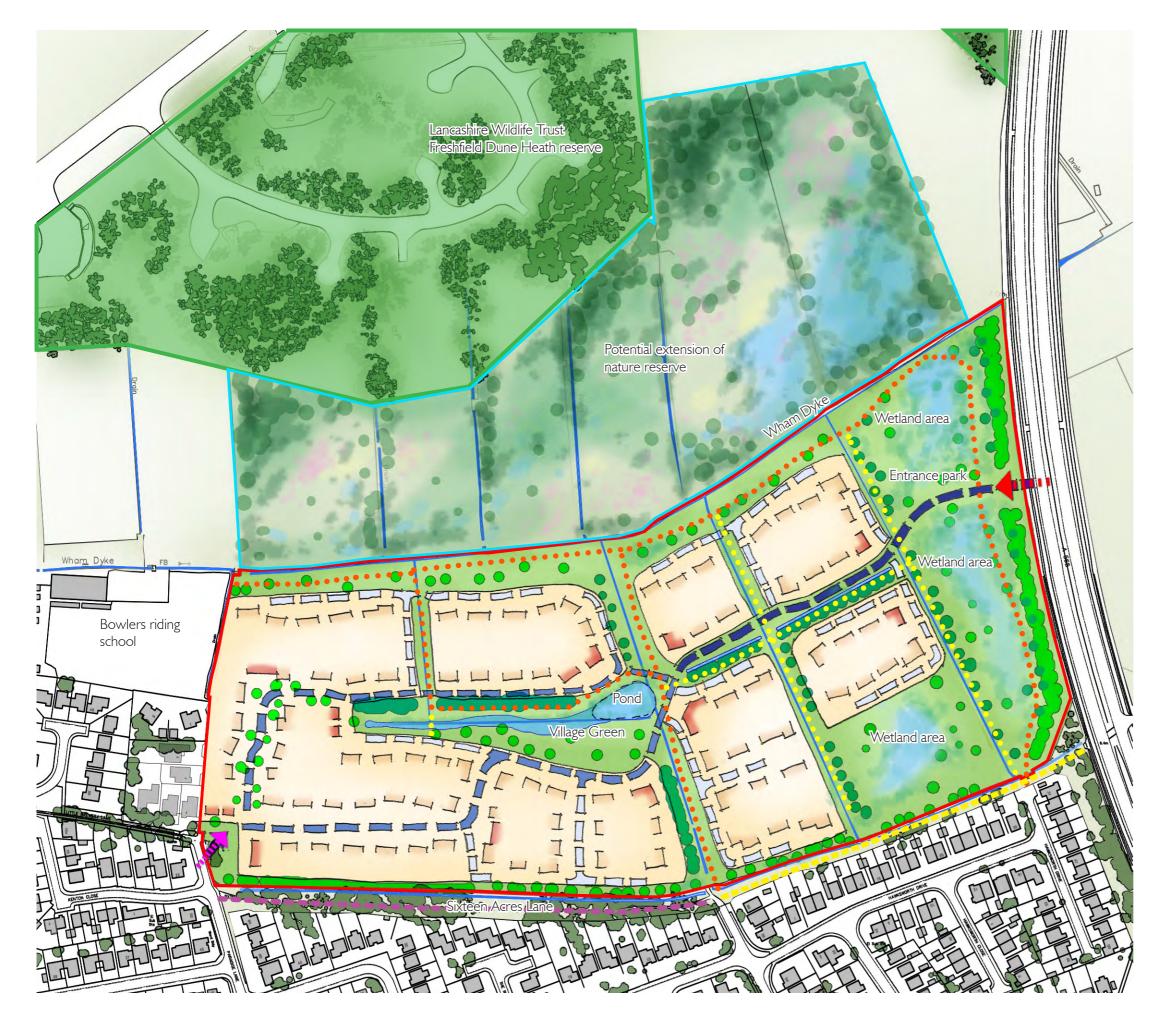

## RANDALLTHORP

Canada House 3 Chepstow Street Manchester MI 5FW Tel: 0161 228 7721

Drwg No: 447B.02B Date: 15.07.15

Drawn by: WD / EM Checked by: PR

| KEY  | North                                                                                                 |
|------|-------------------------------------------------------------------------------------------------------|
|      | Development site boundary<br>Potenital site for nature<br>reserve extension<br>Open field/countryside |
|      | Existing trees                                                                                        |
| 他    | Existing buildings<br>Existing water course<br>Existing Bridle Way                                    |
|      | Existing Byway                                                                                        |
| -    | Proposed buildings                                                                                    |
| -    | Proposed key buildings                                                                                |
|      | Proposed housing cells                                                                                |
| 1    | Proposed open space                                                                                   |
|      | Proposed trees                                                                                        |
|      | Proposed pine trees                                                                                   |
|      | Proposed water course                                                                                 |
|      | Proposed site access                                                                                  |
|      | Proposed secondary /<br>emergency access                                                              |
|      | Primary road                                                                                          |
|      | Secondary road                                                                                        |
|      | Tertiary road                                                                                         |
| 120  | Proposed nature reserve extension                                                                     |
| •••• | Proposed Bridle Way                                                                                   |
| •••  | Proposed footpath                                                                                     |

Taylor Wimpey

The Acres, Formby

Appendix 3: Illustrative Masterplan Scale: 1/2500 @ A3