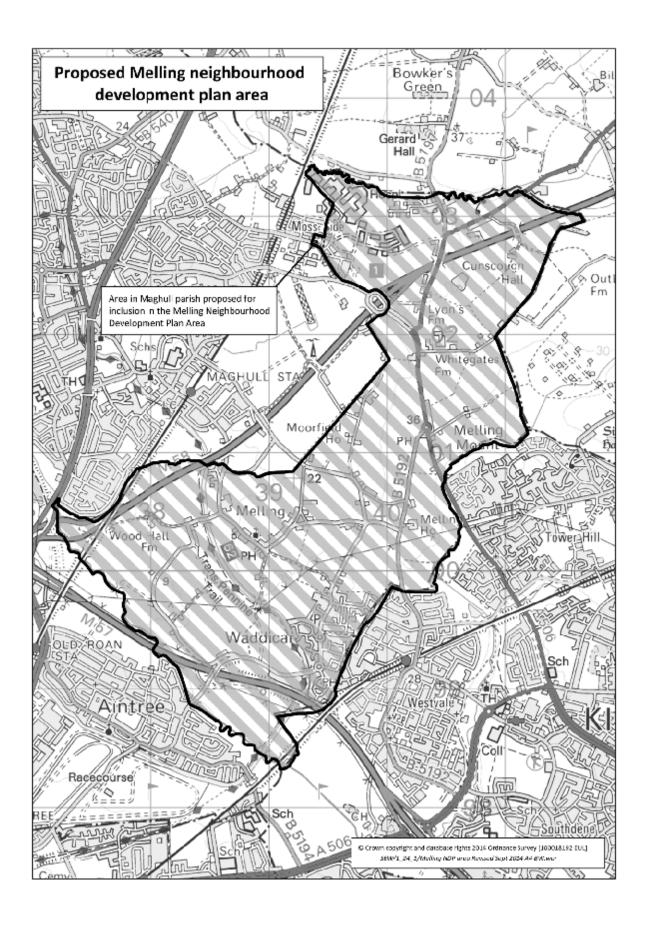

## Decision under regulation 7 of the Neighbourhood Planning (General) 2012 Regulations:

The application for the designation of the majority of Melling parish together with a small part of Maghull parish, as shown on the map, as a Neighbourhood Area for the purpose of neighbourhood planning is **APPROVED**.