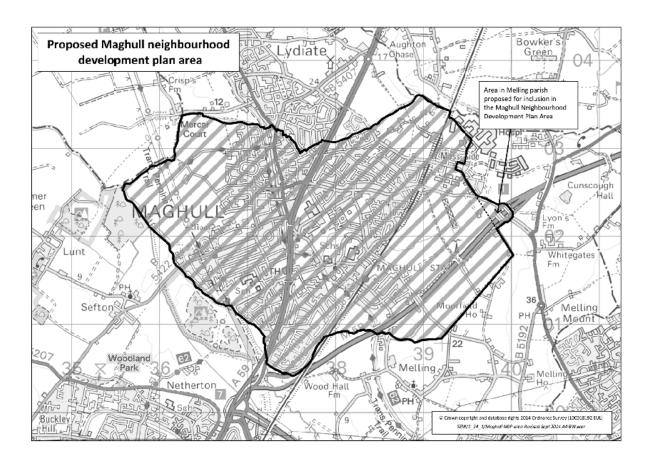

## Decision under regulation 7 of the Neighbourhood Planning (General) 2012 Regulations:

The application for the designation of the majority of Maghull parish together with a small part of Melling Parish, as shown on the map, as a Neighbourhood Area for the purpose of neighbourhood planning is **APPROVED**.