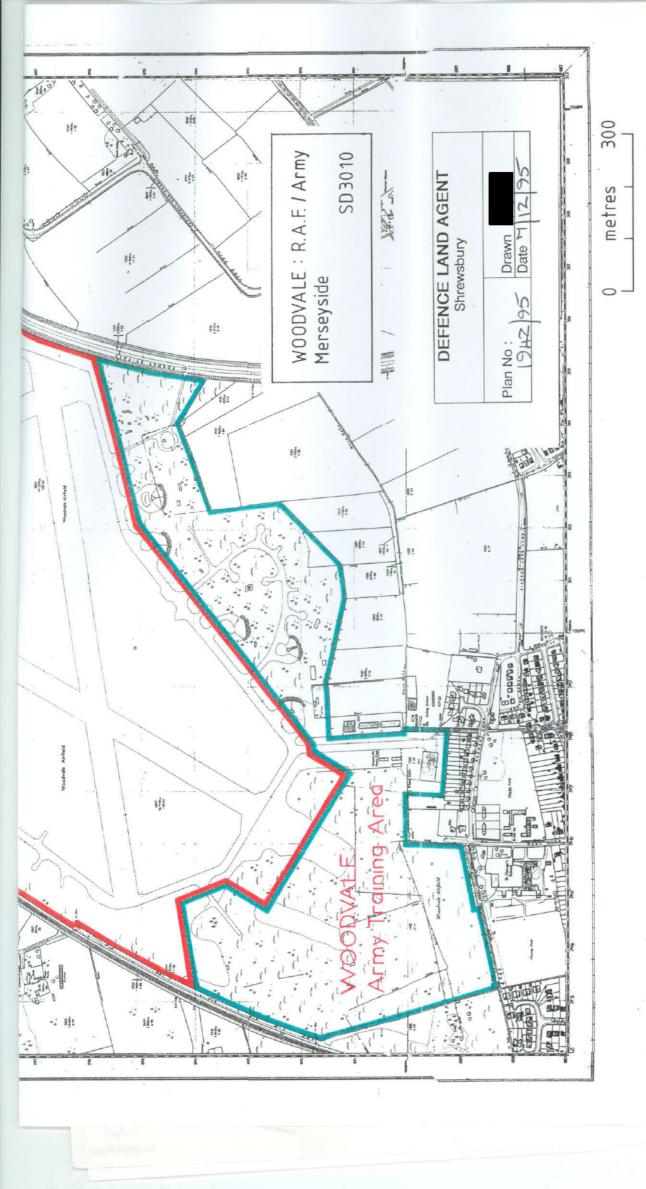

## SEFTON METROPOLITAN BOROUGH COUNCIL

## REGISTER OF MAPS, STATEMENTS AND DECLARATIONS MADE UNDER SECTION 31(6) OF THE HIGHWAYS ACT 1980

| Reference<br>No. | Description                              | Location   | Owner                  | Map &<br>Statement<br>Received | Declaration<br>Received | Expiry Date |
|------------------|------------------------------------------|------------|------------------------|--------------------------------|-------------------------|-------------|
| SD01             | Woodvale RAF                             | SD30051009 | Ministry of Defence,   | 19/12/1995                     | 23/1/2008               | 22/1/2018   |
| SD02             | Formby Point                             | SD27060800 | National Trust,        | 19/10/1999                     | 9/8/2001                | 8/8/2007    |
| SD03             | Woodvale Army                            | SD29880920 | Ministry of Defence,   | 19/12/1995                     |                         | 18/12/2001  |
| SD04             | Land at North End Farm                   | SD30580530 | Gerald Francis O'Brien | 1/11/2007                      |                         | 31/10/2017  |
| SD05             | Land at Bells Lane,<br>Lydiate           | SD37060333 | J Bonham & M Garth     | 30/1/2011                      |                         | 29/1/2021   |
| SD06             | Land at Carr Side Farm,<br>Ince Blundell | SD33460310 | I Leathley             | 19/3/13                        |                         | 19/3/23     |
| SD07             | Marsh Farm, Formby                       | SD28900570 | D Rimmer               | 02/10/20                       |                         | 02/10/40    |
|                  |                                          |            |                        |                                |                         |             |

## SECTION 31 - THE HIGHWAYS ACT 1980

In accordance with the provisions of Sub-Section 31(6) of the Highways Act 1980, I am directed to deposit with you the enclosed plans numbered

1942/95

of the Ministry of Defence Establishments within your area and more particularly known as

WOODVALE: RAF/Army

respectively, over which the Secretary of State for Defence states no ways have been dedicated as highways. Will you please acknowledge safe receipt of the plans.

Yours faithfully

D L TAYLOR