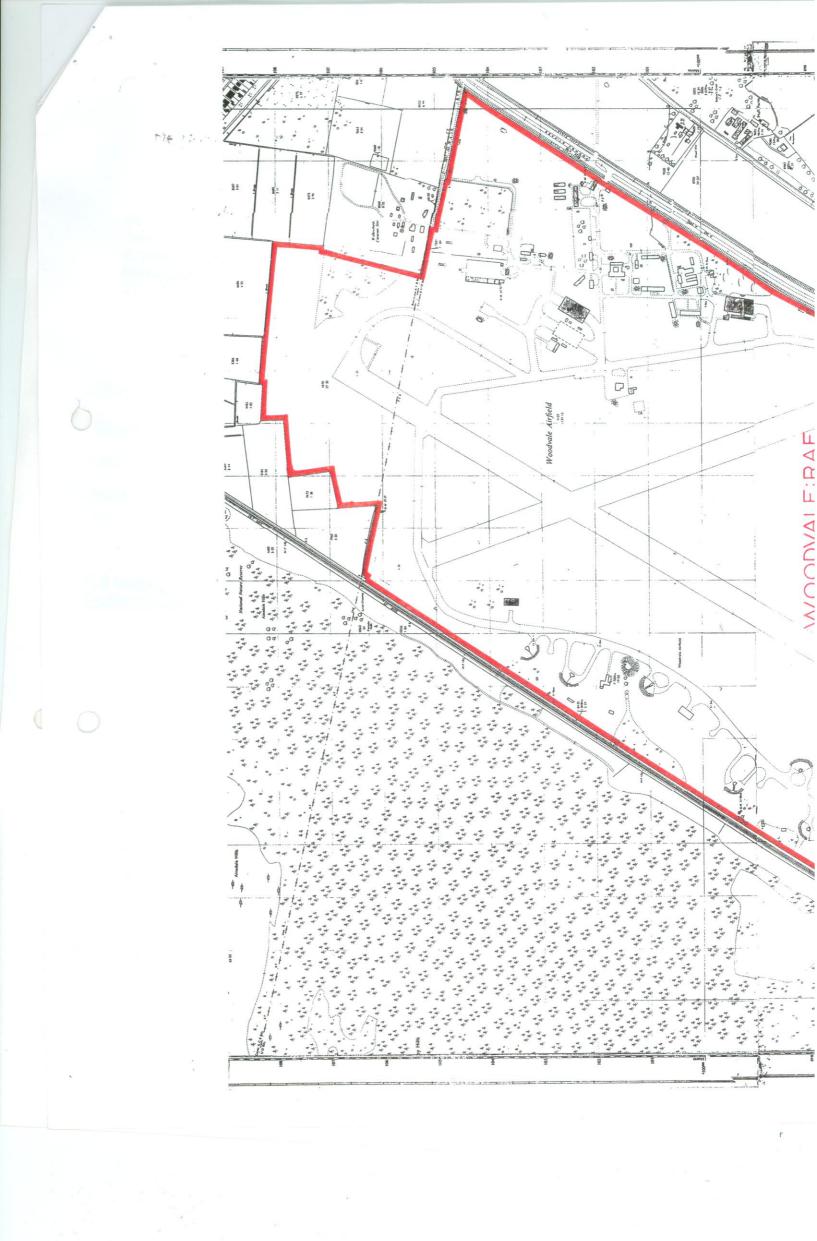

## SEFTON METROPOLITAN BOROUGH COUNCIL

## REGISTER OF MAPS, STATEMENTS AND DECLARATIONS MADE UNDER SECTION 31(6) OF THE HIGHWAYS ACT 1980

| Reference<br>No. | Description                              | Location   | Owner                  | Map &<br>Statement<br>Received | Declaration<br>Received | Expiry Date |
|------------------|------------------------------------------|------------|------------------------|--------------------------------|-------------------------|-------------|
| SD01             | Woodvale RAF                             | SD30051009 | Ministry of Defence,   | 19/12/1995                     | 23/1/2008               | 22/1/2018   |
| SD02             | Formby Point                             | SD27060800 | National Trust,        | 19/10/1999                     | 9/8/2001                | 8/8/2007    |
| SD03             | Woodvale Army                            | SD29880920 | Ministry of Defence,   | 19/12/1995                     |                         | 18/12/2001  |
| SD04             | Land at North End Farm                   | SD30580530 | Gerald Francis O'Brien | 1/11/2007                      |                         | 31/10/2017  |
| SD05             | Land at Bells Lane,<br>Lydiate           | SD37060333 | J Bonham & M Garth     | 30/1/2011                      |                         | 29/1/2021   |
| SD06             | Land at Carr Side Farm,<br>Ince Blundell | SD33460310 | I Leathley             | 19/3/13                        |                         | 19/3/23     |
| SD07             | Marsh Farm, Formby                       | SD28900570 | D Rimmer               | 02/10/20                       |                         | 02/10/40    |
|                  |                                          |            |                        |                                |                         |             |

## SECTION 31 - THE HIGHWAYS ACT 1980

In accordance with the provisions of Sub-Section 31(6) of the Highways Act 1980, I am directed to deposit with you the enclosed plans numbered

1942/95

of the Ministry of Defence Establishments within your area and more particularly known as

WOODVALE: RAF/Army

respectively, over which the Secretary of State for Defence states no ways have been dedicated as highways. Will you please acknowledge safe receipt of the plans.

Yours faithfully

D L TAYLOR